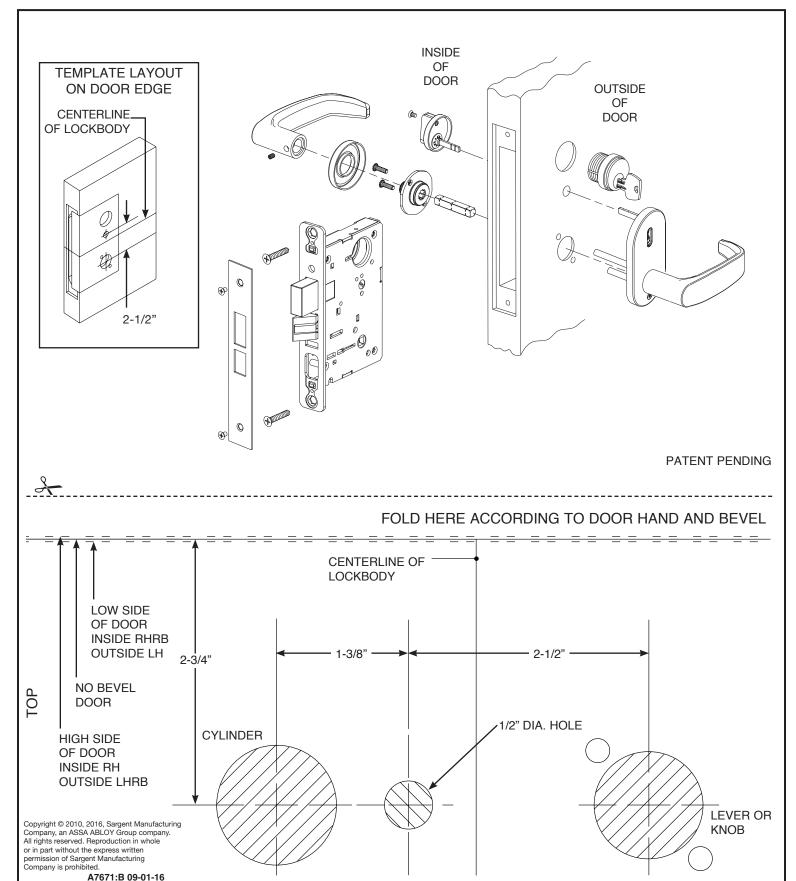

## Installation Instructions for 7800/8200 Mortise Lock 50- Prefix/185S Kit Secured Indicator Rose

FOR INSTALLATION ASSISTANCE CALL SARGENT AT 1-800-727-5477 / www.sargentlock.com

Patent pending and/or patent www.assaabloydss.com/patents