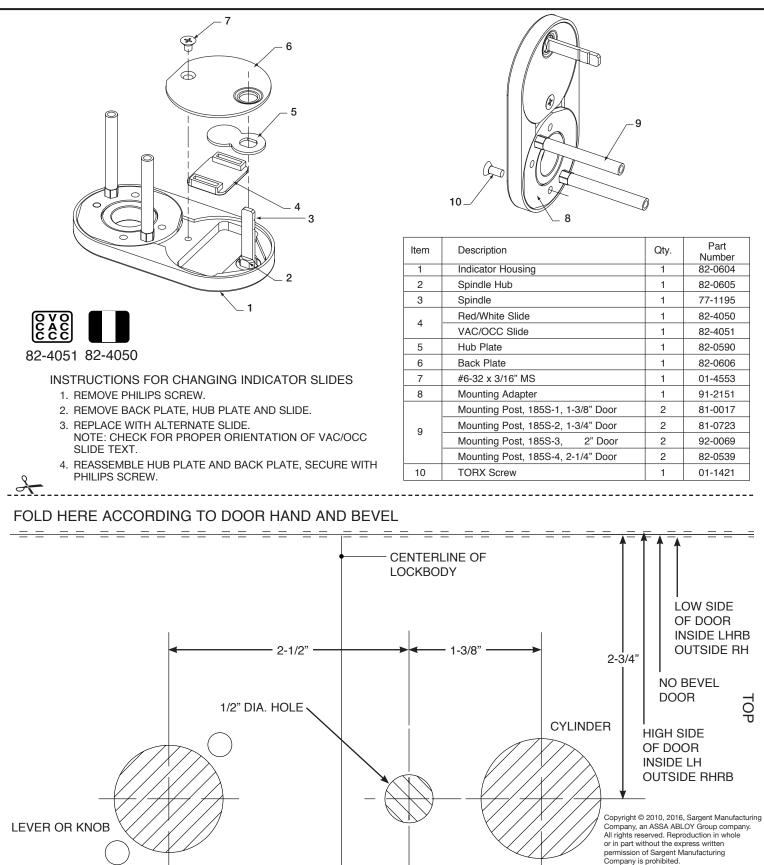

## Installation Instructions for 7800/8200 Mortise Lock 50- Prefix/185S Kit Secured Indicator Rose

FOR INSTALLATION ASSISTANCE CALL SARGENT AT 1-800-727-5477 / www.sargentlock.com

Patent pending and/or patent www.assaabloydss.com/patents