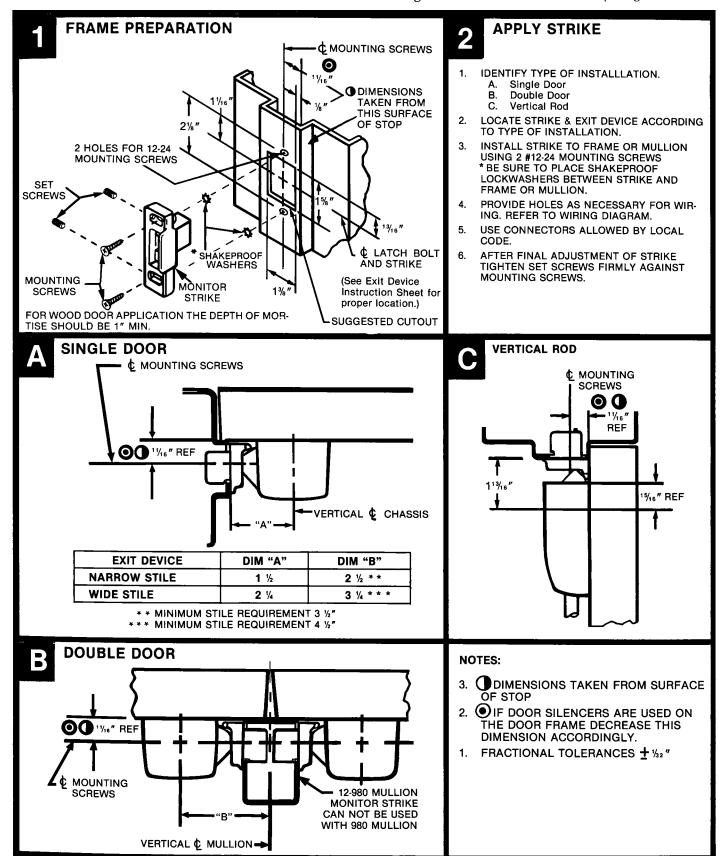

## SARGENT 881 MONITOR STRIKES INSTALLATION INSTRUCTIONS

# SARGENT 881 MONITOR STRIKES INSTALLATION INSTRUCTIONS

SARGENT ASSA ABLOY

For installation assistance call SARGENT at 1-800-727-5477 • www.sargentlock.com

ASSA ABLOY, the global leader in door opening solutions