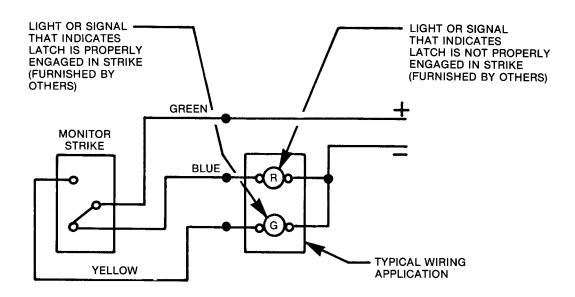

#### **WIRING DIAGRAM**

WIRING DIAGRAM CONTACT RATING 3A 125VAC 2A 30VDC

#### NOTE:

- 1. FOR USE WITH CLASS II CIRCUITRY ONLY.
- WIRING DIAGRAM INDICATES LATCH IS NOT PROPERLY ENGAGED IN STRIKE.