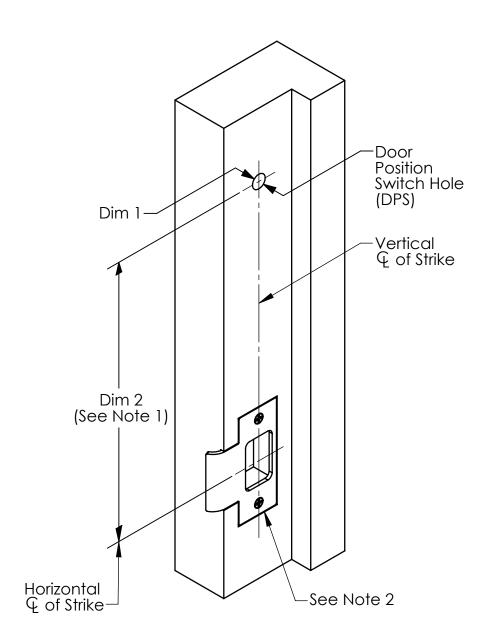

# **ASSA ABLOY** Instruction Sheet for Drilling the Door Position Switch Hole in the Frame

|       | Wood Frame | Metal Frame |
|-------|------------|-------------|
| Dim 1 | 3/8"∅      | 3/4"∅       |

### **NOTES:**

- Refer to door template for proper (DPS) door position switch dimension (Dim 2) all dimensions are to be taken from the center lines ( $\mathbb Q$ ) of strike Cylindrical lock strike shown. Strike will vary depending on product line Refer to instruction sheet for proper installation of Door Position Switch