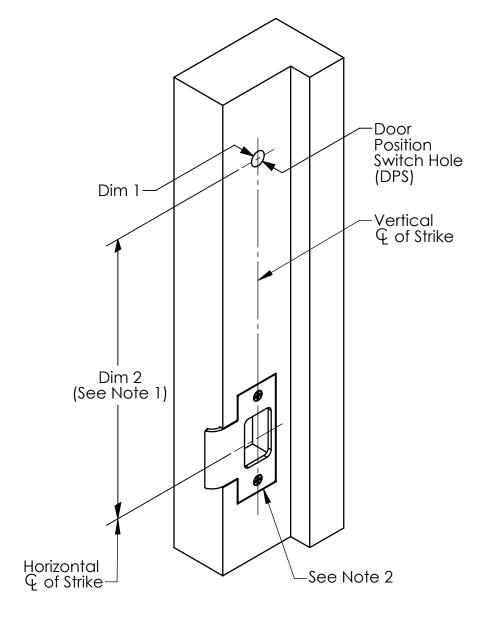

## **ASSA ABLOY** Instruction Sheet for Drilling the Door Position Switch Hole in the Frame

|       | Wood Frame | Metal Frame |
|-------|------------|-------------|
| Dim 1 | 3/8"∅      | 3/4"∅       |

### **NOTES:**

- 2. 3.
- Refer to door template for proper (DPS) door position switch dimension (Dim 2) all dimensions are to be taken from the center lines ( $\mathbb Q$ ) of strike Cylindrical lock strike shown. Strike will vary depending on product line Refer to instruction sheet for proper installation of Door Position Switch