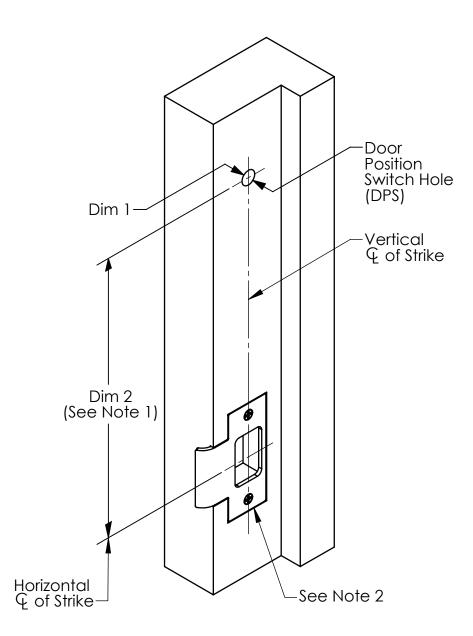

## **ASSA ABLOY** Instruction Sheet for Drilling the Door Position Switch Hole in the Frame

|       | Wood Frame | Metal Frame |
|-------|------------|-------------|
| Dim 1 | 3/8"∅      | 3/4"∅       |

### **NOTES:**

- Refer to door template for proper (DPS) door position switch dimension (Dim 2) all dimensions are to be taken from the center lines (\$\mathbb{Q}\$) of strike Cylindrical lock strike shown. Strike will vary depending on product line
- Réfer to instruction sheet for proper installation of Door Position Switch