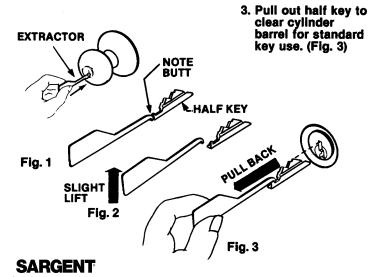

## INSTRUCTIONS FOR CHANGING FROM CONSTRUCTION KEY SYSTEM TO STANDARD KEY OPERATION

For installation assistance call SARGENT at 1-800-727-5477 • www.sargentlock.com

- Insert and slide extractor into LOWER PART of key slot until stopped by half key. (Fig. 1)
- Raise extractor slightly and hook over end of half key. (Fig. 2)