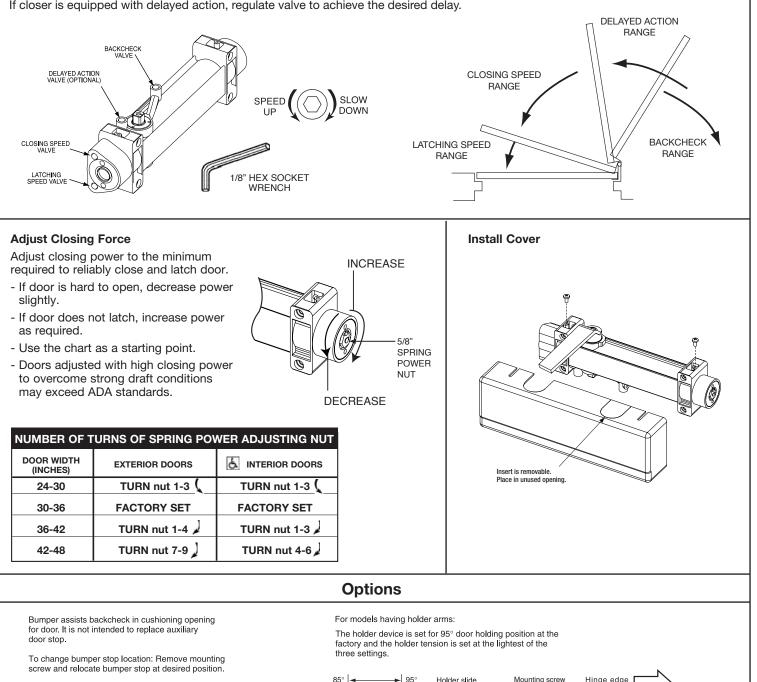

#### FINAL ADJUSTMENT AND REGULATING PROCEDURE

#### **Adjusting Door Closing Speeds**

Adjust closing speed and latching speed valves to achieve the desired closing time.

Recommend 6 seconds minimum from 90° to the closed position.

- If Backcheck is required, adjust valve to achieve a slight cushioning effect. Auxiliary stop required.
- If closer is equipped with delayed action, regulate valve to achieve the desired delay.