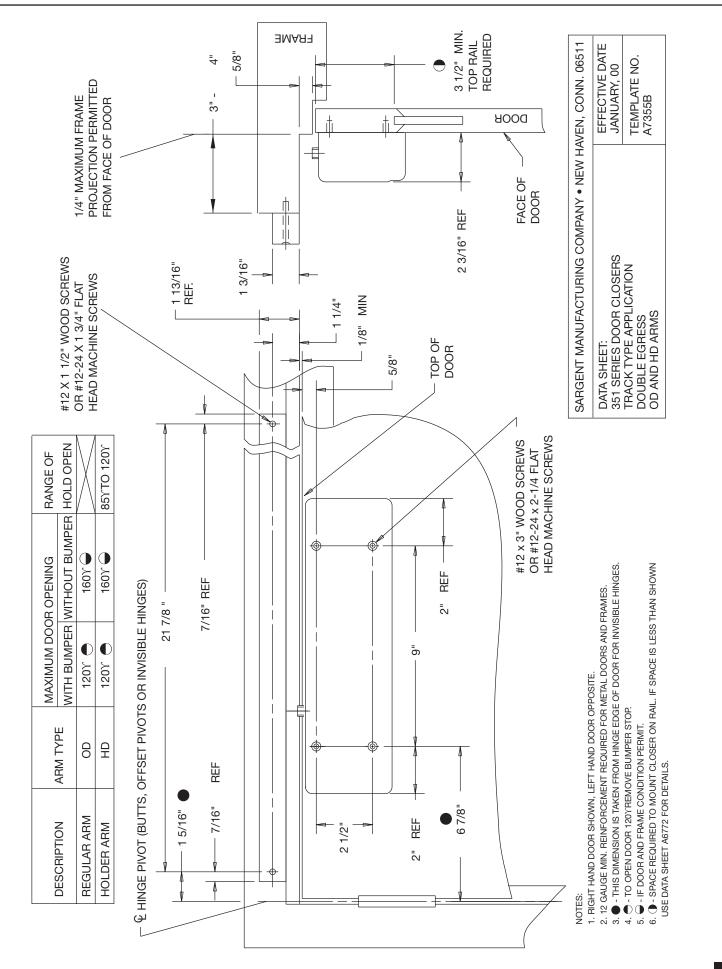

# 351 with OD,ODB,HD,HDB DOUBLE EGRESS Arm and Track INSTALLATION INSTRUCTIONS for DOUBLE STEP FRAME

For assistance contact SARGENT at 800-727-5477 or www.sargentlock.com

ASSA ABLOY, the global leader in door opening solutions