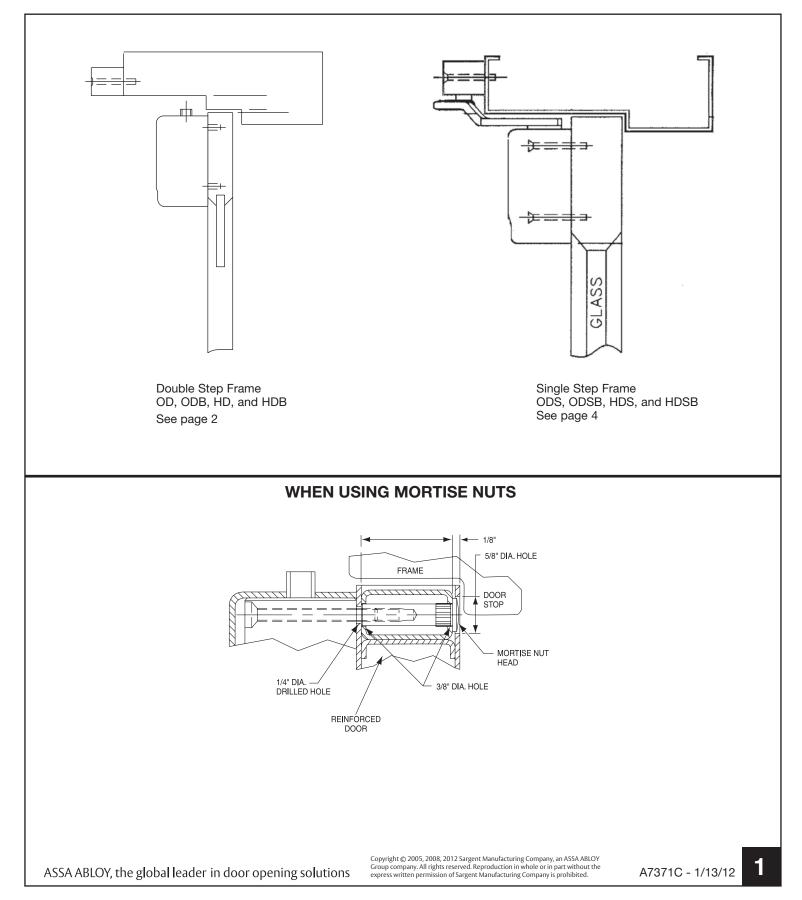

# **351 Double Egress Arm Instruction Sheet**

This document contains instructions for installing OD, ODB, HD, and HDB arms for double step frames, and ODS, ODSB, HDS, and HDSB arms for single step frames.

# 351 with OD,ODB,HD,HDB DOUBLE EGRESS Arm and Track INSTALLATION INSTRUCTIONS for DOUBLE STEP FRAME

For assistance contact SARGENT at 800-727-5477 or www.sargentlock.com

ASSA ABLOY, the global leader in door opening solutions

# 351 with ODS, ODSB, HDS, HDSB DOUBLE EGRESS Arm and Track INSTALLATION INSTRUCTIONS for SINGLE STEP FRAME

For assistance contact SARGENT at 800-727-5477 or www.sargentlock.com

ASSA ABLOY, the global leader in door opening solutions