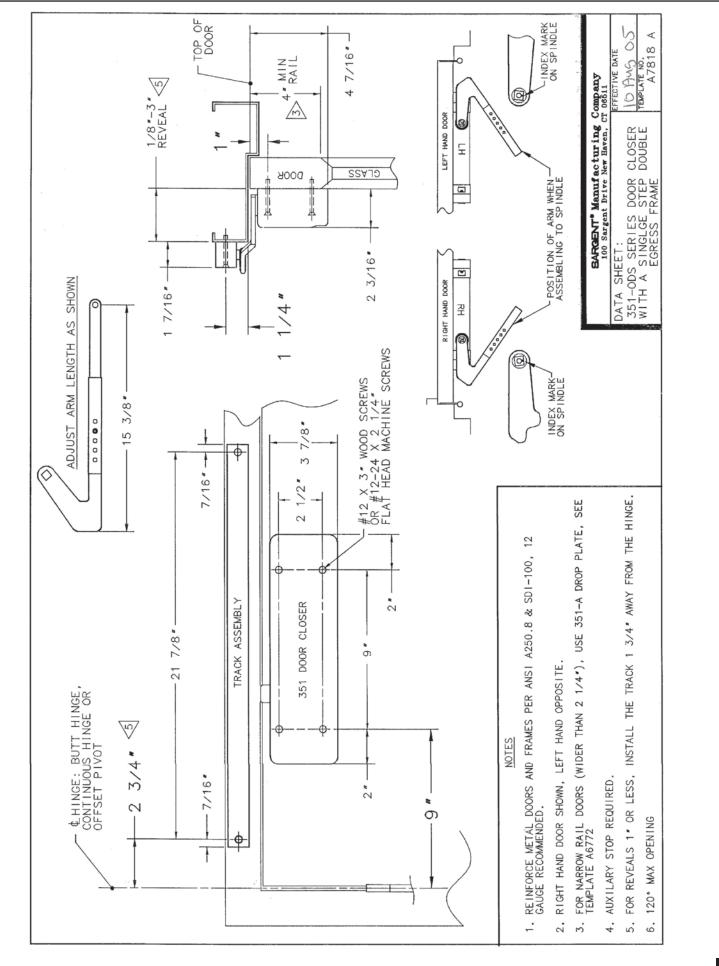

# **351 Double Egress Arm Instruction Sheet**

This document contains instructions for installing OD, ODB, HD, and HDB arms for double step frames, and ODS, ODSB, HDS, and HDSB arms for single step frames.

# 351 with ODS, ODSB, HDS, HDSB DOUBLE EGRESS Arm and Track INSTALLATION INSTRUCTIONS for SINGLE STEP FRAME

For assistance contact SARGENT at 800-727-5477 or www.sargentlock.com

ASSA ABLOY, the global leader in door opening solutions