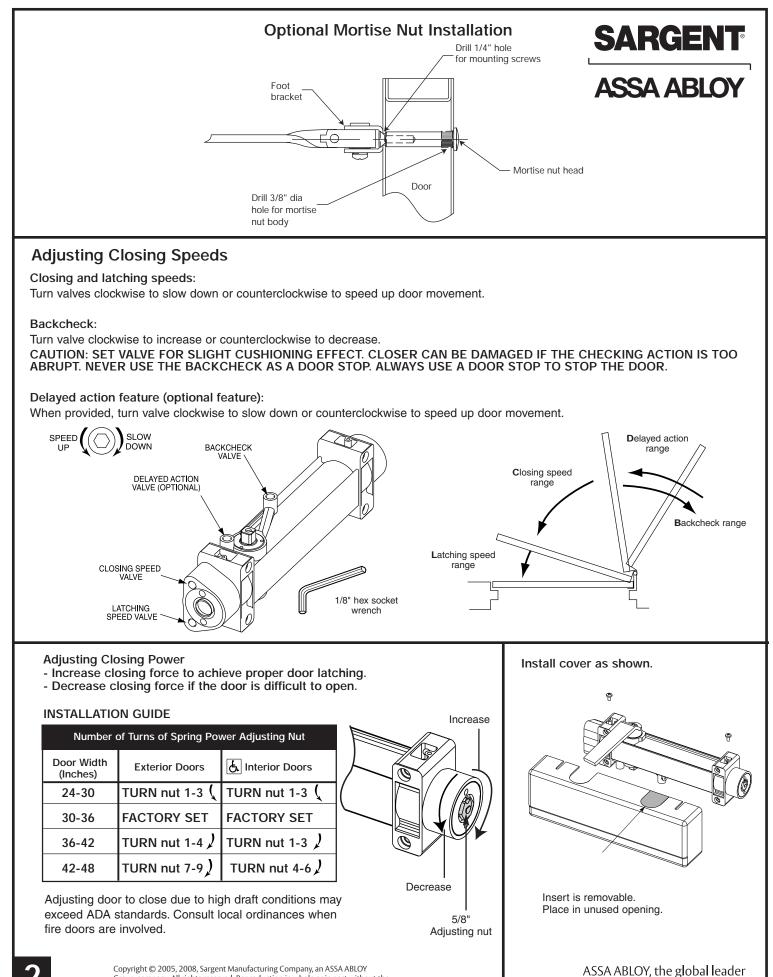

## 351 DOOR CLOSER WITH DOUBLE LEVER ARM (OP) INSTALLATION INSTRUCTIONS

Strength Adjustable From Size 1 Thru 6

CAUTION: FAILURE TO INSTALL OR ADJUST PROPERLY MAY RESULT IN INJURY OR DAMAGE

Auxiliary door stop required

FOR ASSISTANCE, CALL SARGENT AT 1-800-727-5477 or www.sargentlock.com

ASSA ABLOY, the global leader in door opening solutions

SARGENT

ASSA ABLOY





in door opening solutions

Copyright © 2005, 2008, Sargent Manufacturing Company, an ASSA ABLOY<br/>Group company. All rights reserved. Reproduction in whole or in part without the<br/>express written permission of Sargent Manufacturing Company is prohibited.

2



## 351 DOOR CLOSER WITH TRACK TYPE ARM (OTP) INSTALLATION INSTRUCTIONS

Strength Adjustable From Size 1 Thru 6

CAUTION: FAILURE TO INSTALL OR ADJUST PROPERLY MAY RESULT IN INJURY OR DAMAGE

Auxiliary door stop required

FOR ASSISTANCE, CALL SARGENT AT 1-800-727-5477 or www.sargentlock.com

ASSA ABLOY, the global leader in door opening solutions



ASSA ABLO



ASSA ABLOY, the global leader in door opening solutions

Copyright © 2005, 2008, Sargent Manufacturing Company, an ASSA ABLOY Group company. All rights reserved. Reprod