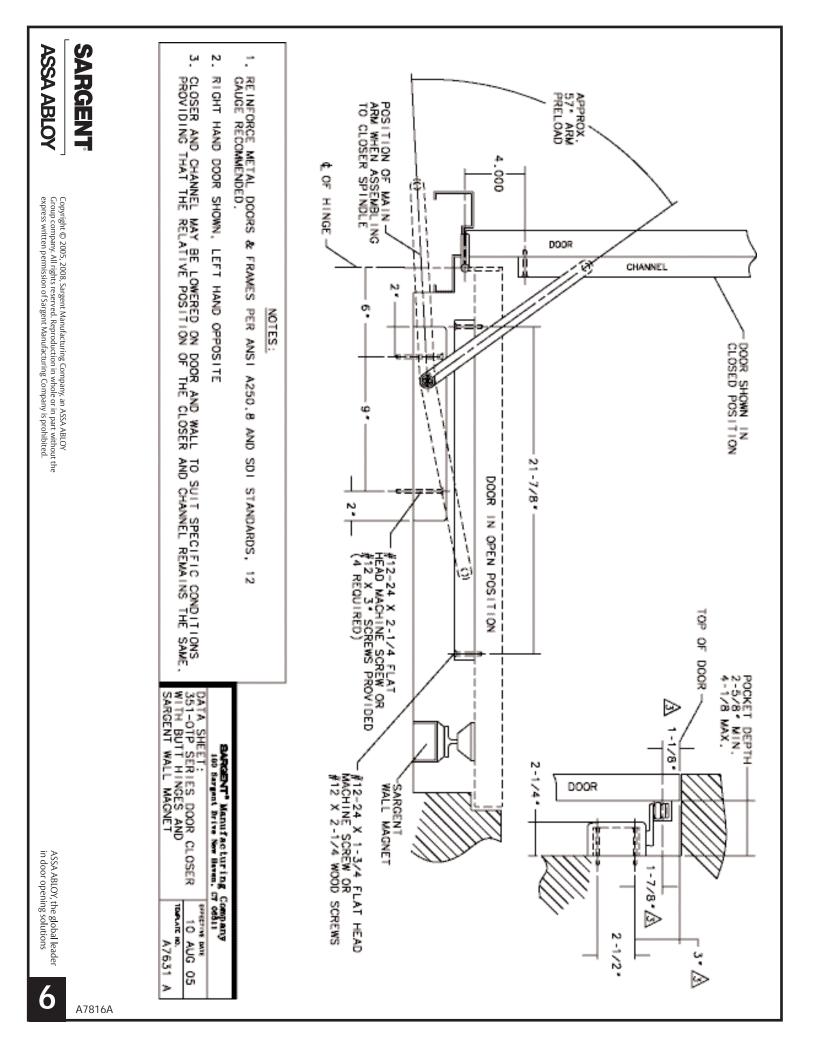

## 351 DOOR CLOSER WITH TRACK TYPE ARM (OTP) INSTALLATION INSTRUCTIONS

Strength Adjustable From Size 1 Thru 6

CAUTION: FAILURE TO INSTALL OR ADJUST PROPERLY MAY RESULT IN INJURY OR DAMAGE

Auxiliary door stop required