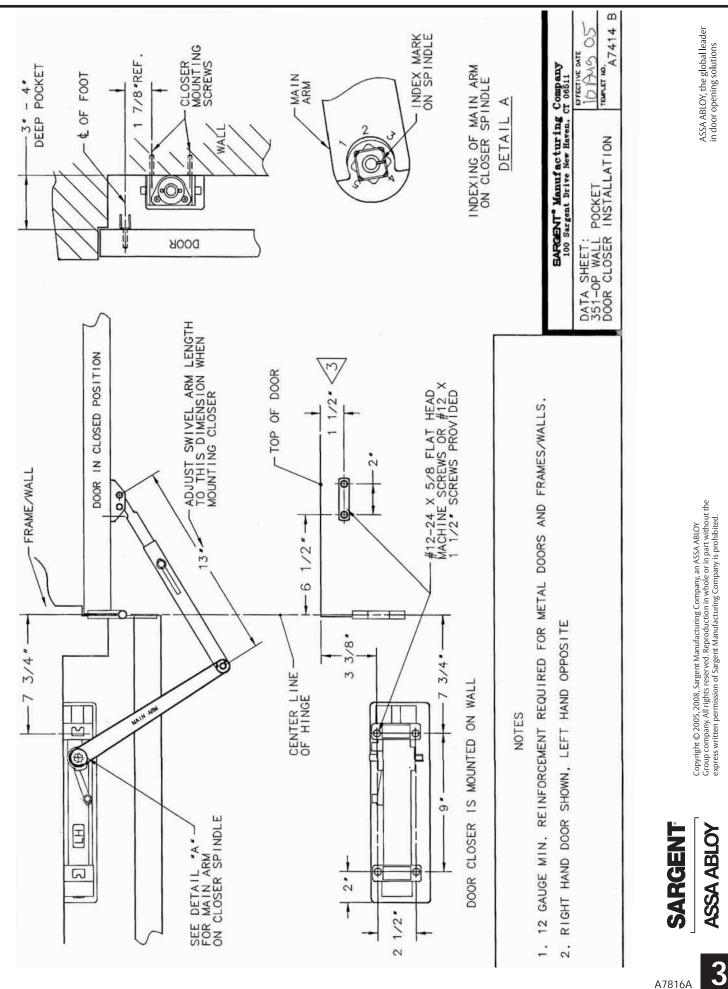

## 351 DOOR CLOSER WITH DOUBLE LEVER ARM (OP) INSTALLATION INSTRUCTIONS

Strength Adjustable From Size 1 Thru 6

CAUTION: FAILURE TO INSTALL OR ADJUST PROPERLY MAY RESULT IN INJURY OR DAMAGE

Auxiliary door stop required