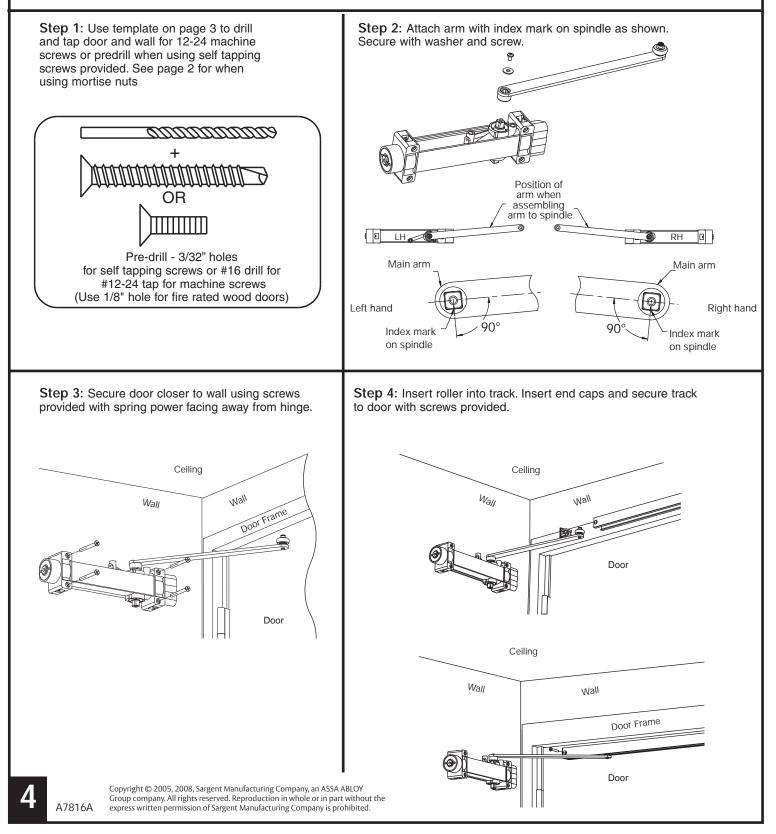

## 351 DOOR CLOSER WITH TRACK TYPE ARM (OTP) INSTALLATION INSTRUCTIONS

Strength Adjustable From Size 1 Thru 6

CAUTION: FAILURE TO INSTALL OR ADJUST PROPERLY MAY RESULT IN INJURY OR DAMAGE

Auxiliary door stop required