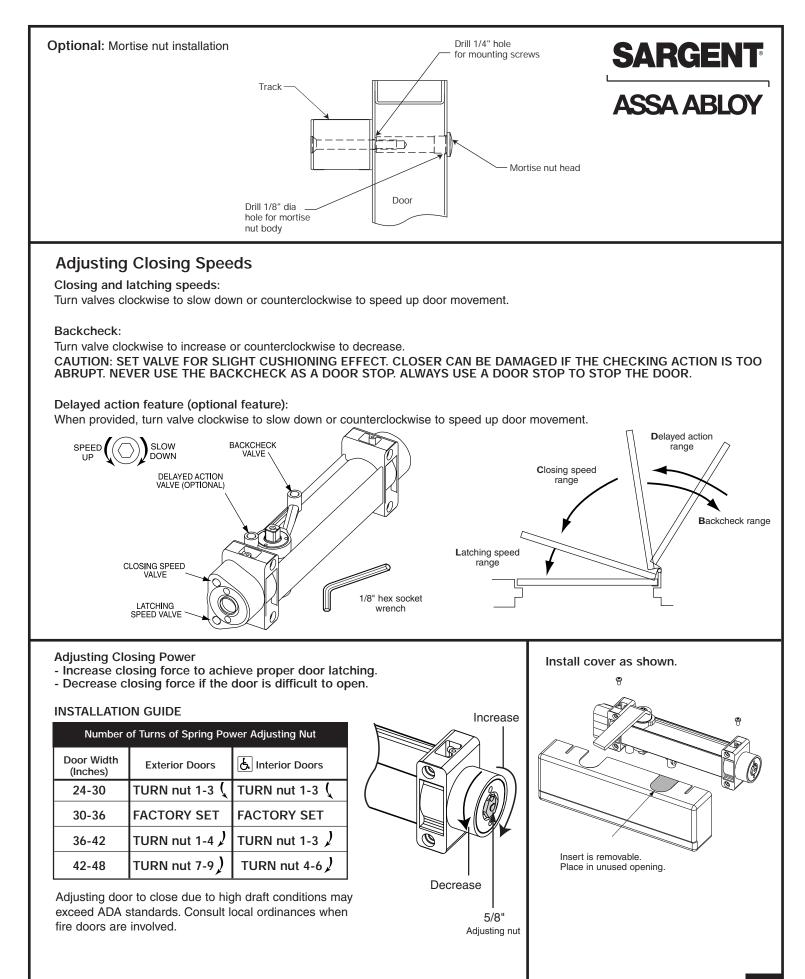

## 351 DOOR CLOSER WITH DOUBLE LEVER ARM (OP) INSTALLATION INSTRUCTIONS

Strength Adjustable From Size 1 Thru 6

CAUTION: FAILURE TO INSTALL OR ADJUST PROPERLY MAY RESULT IN INJURY OR DAMAGE

Auxiliary door stop required

## 351 DOOR CLOSER WITH TRACK TYPE ARM (OTP) INSTALLATION INSTRUCTIONS

Strength Adjustable From Size 1 Thru 6

CAUTION: FAILURE TO INSTALL OR ADJUST PROPERLY MAY RESULT IN INJURY OR DAMAGE

Auxiliary door stop required