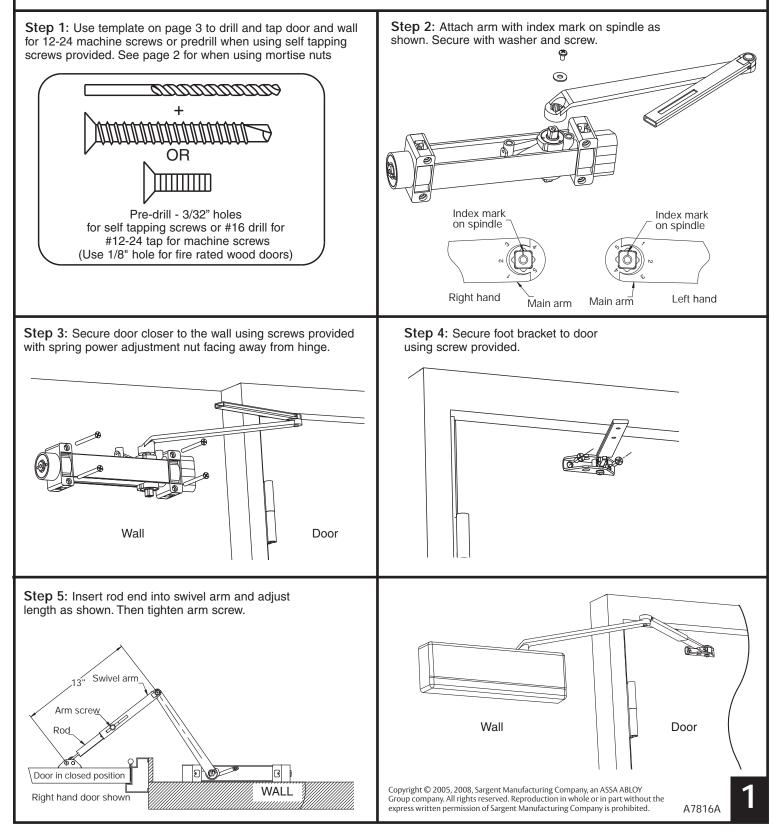

## 351 DOOR CLOSER WITH DOUBLE LEVER ARM (OP) INSTALLATION INSTRUCTIONS

Strength Adjustable From Size 1 Thru 6

CAUTION: FAILURE TO INSTALL OR ADJUST PROPERLY MAY RESULT IN INJURY OR DAMAGE

Auxiliary door stop required