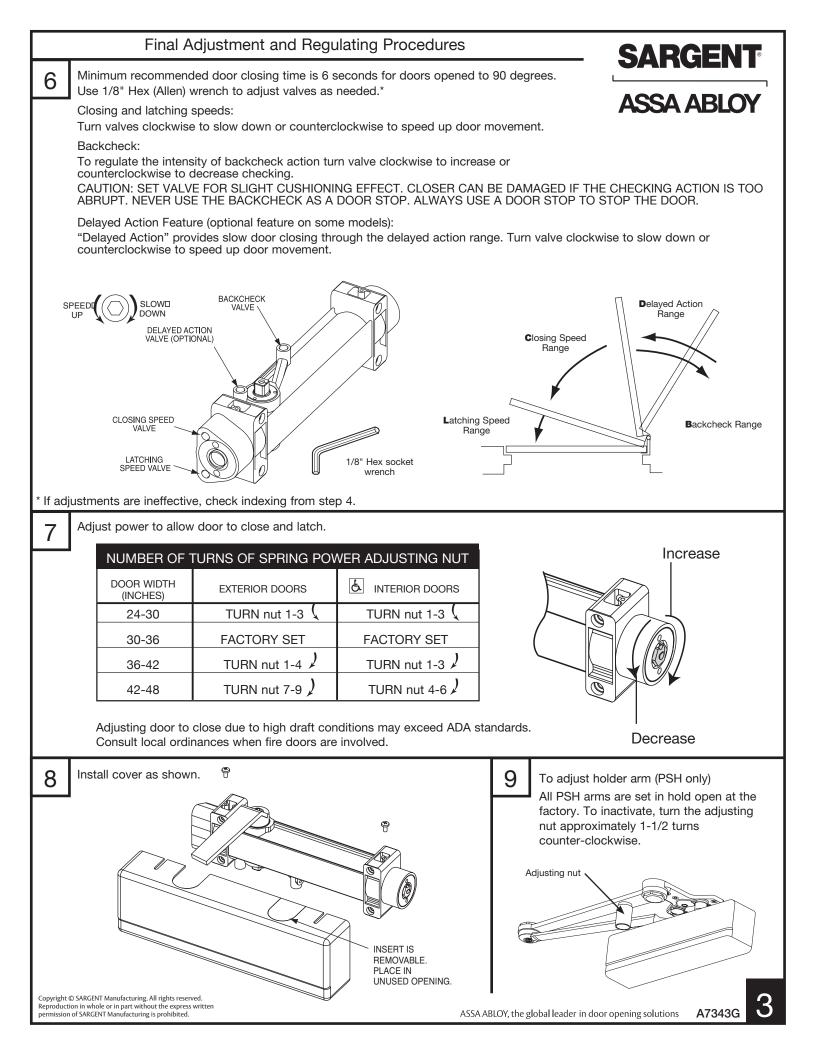

## 351 Door Closers with PS/PSH Arms Installation Instructions

SARGENT

ASSA ABLOY

351 SERIES ADJUSTABLE FROM SIZE 1 THRU 6

CAUTION: FAILURE TO INSTALL OR ADJUST PROPERLY MAY RESULT IN INJURY OR DAMAGE

For assistance, contact SARGENT at 800-727-5477 or www.sargentlock.com