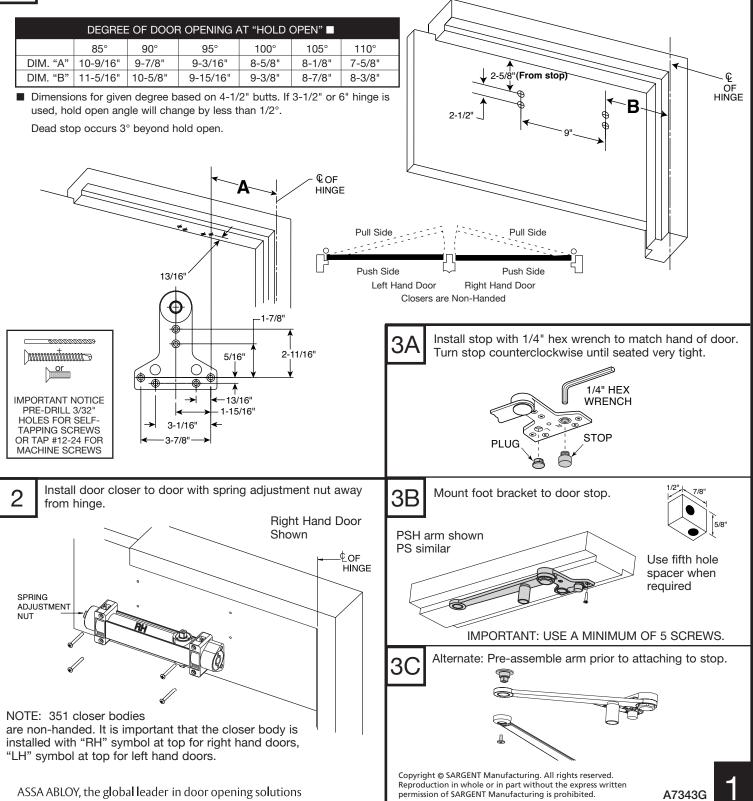

Determine maximum degree of door opening or hold open (PSH) required. Drill and tap door and frame for #12-24 machine screws. When using self-tapping screws provided, predrill with 3/32" drill.

1

Copyright © SARGENT Manufacturing. All rights reserved. Reproduction in whole or in part without the express written permission of SARGENT Manufacturing is prohibited.

A

 $\Delta \omega$ 

A

NOTES:

<u>A</u>

<u>0</u>

ASSA ABLOY DEGREE OF DOOR OPENING AT "HOLD OPEN"

Dim. Dim.

. ញ៉ Å,

10-9/16"

"8/7<del>-</del>6 °00

9-3/16"

8-5/8" 100°

8-1/8" 105°

7-5/8" 110°

3-7/8"

தி

95°

82°

SARGENT