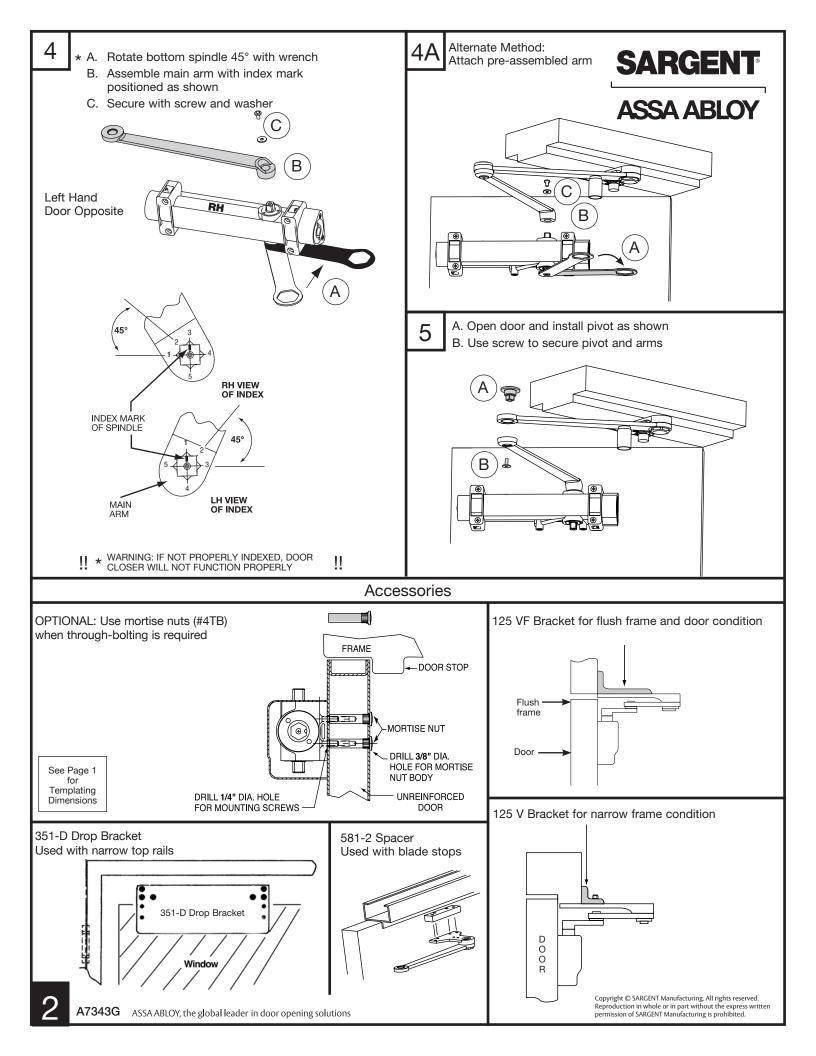

## 351 Door Closers with PS/PSH Arms Installation Instructions

SARGENT

ASSA ABLOY

351 SERIES ADJUSTABLE FROM SIZE 1 THRU 6

CAUTION: FAILURE TO INSTALL OR ADJUST PROPERLY MAY RESULT IN INJURY OR DAMAGE

For assistance, contact SARGENT at 800-727-5477 or www.sargentlock.com