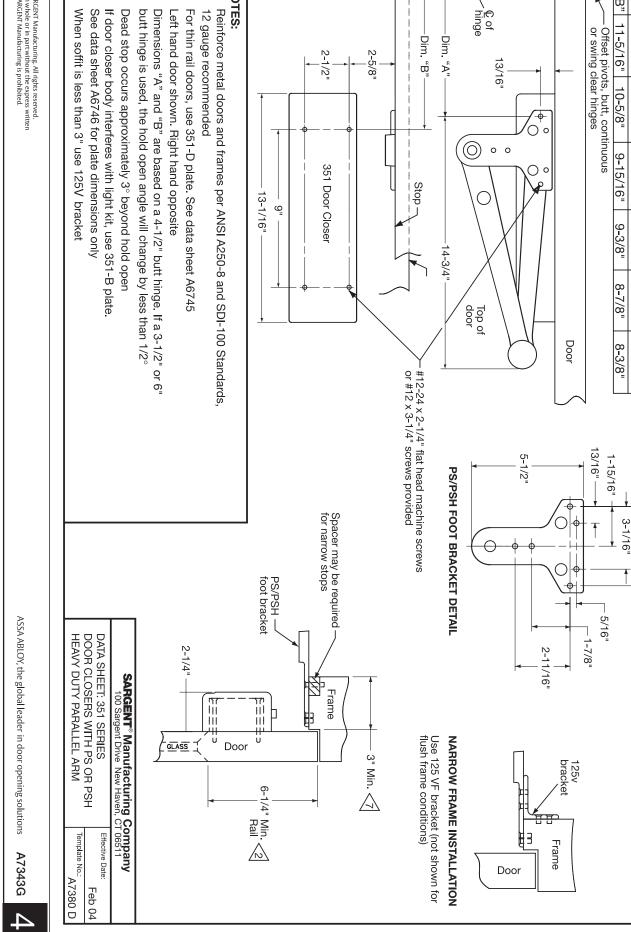

Determine maximum degree of door opening or hold open (PSH) required. Drill and tap door and frame for #12-24 machine screws. When using self-tapping screws provided, predrill with 3/32" drill.

1

Copyright © SARGENT Manufacturing. All rights reserved. Reproduction in whole or in part without the express written permission of SARGENT Manufacturing is prohibited.

A

 $\Delta \omega$ 

A

NOTES:

<u>A</u>

<u>0</u>

ASSA ABLOY DEGREE OF DOOR OPENING AT "HOLD OPEN"

Dim. Dim.

. ញ៉ Å,

10-9/16"

"8/7<del>-</del>6 °00

9-3/16"

8-5/8" 100°

8-1/8" 105°

7-5/8" 110°

3-7/8"

தி

95°

82°

SARGENT