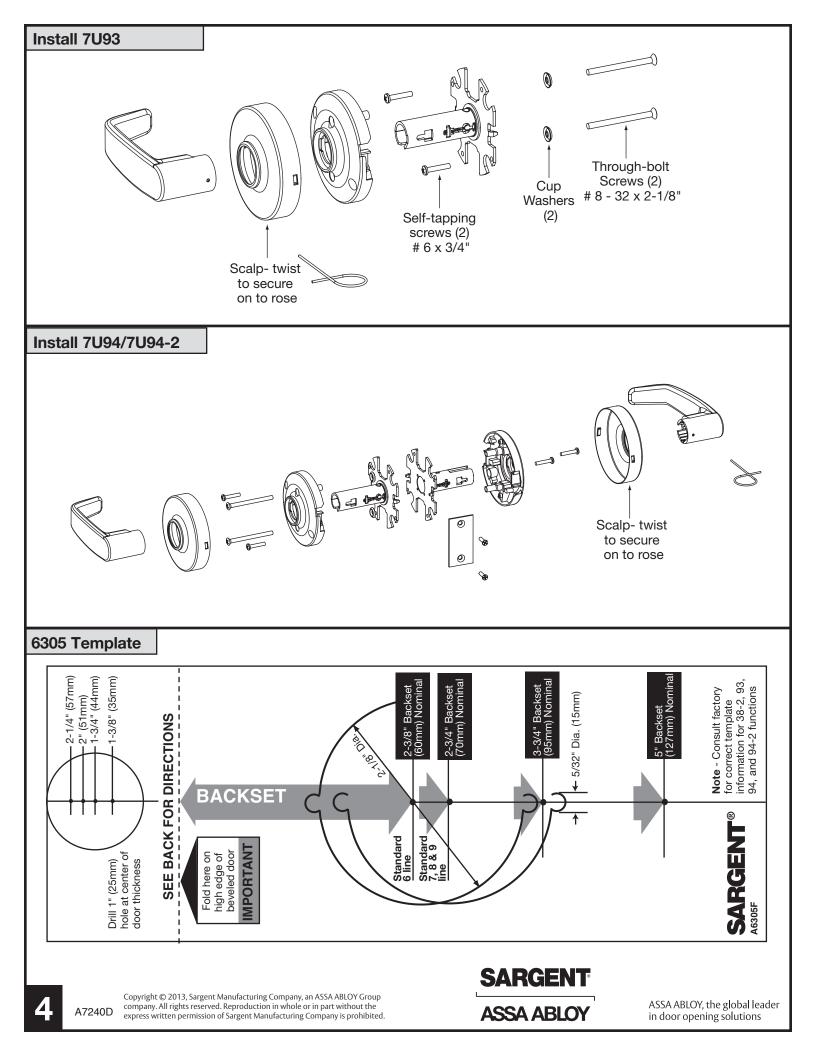

## **Door Preparation**

- Hollow metal doors should be properly reinforced for lock support. If support is not provided, contact door manufacturer.
- For all metal and wood door preparations, use template 4481. To prepare wood door on site, use template attached.
- Template information is available on our website, www.sargentlock.com