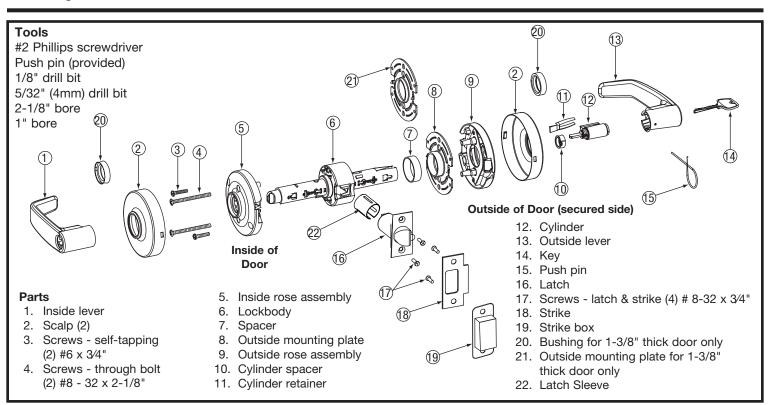

## INSTALLATION INSTRUCTIONS FOR 7 Line Lever Lock

For installation assistance, contact SARGENT at 800-727-5477 www.sargentlock.com

ASSA ABLOY

## **Door Preparation**

- Hollow metal doors should be properly reinforced for lock support. If support is not provided, contact door manufacturer.
- For all metal and wood door preparations, use template 4481. To prepare wood door on site, use template attached.
- Template information is available on our website, www.sargentlock.com