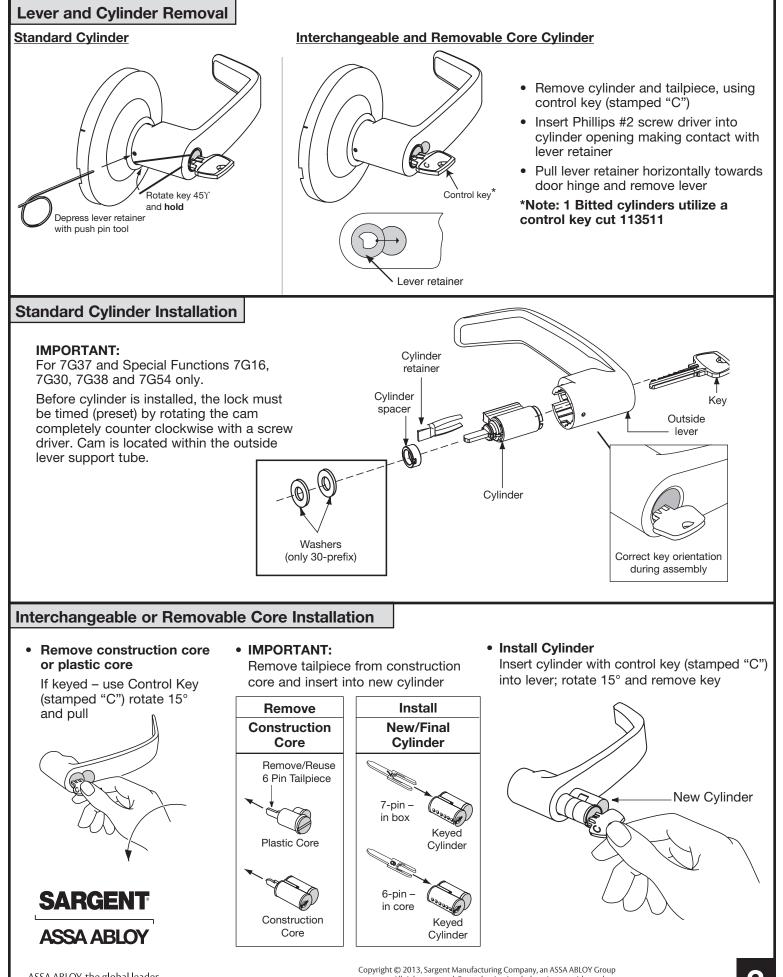

## **Door Preparation**

- Hollow metal doors should be properly reinforced for lock support. If support is not provided, contact door manufacturer.
- For all metal and wood door preparations, use template 4481. To prepare wood door on site, use template attached.
- Template information is available on our website, www.sargentlock.com