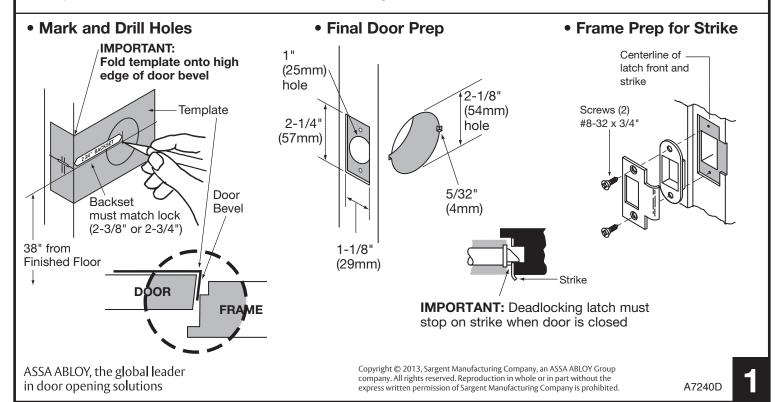

## **Door Preparation**

- Hollow metal doors should be properly reinforced for lock support. If support is not provided, contact door manufacturer.
- For all metal and wood door preparations, use template 4481. To prepare wood door on site, use template attached.
- Template information is available on our website, www.sargentlock.com