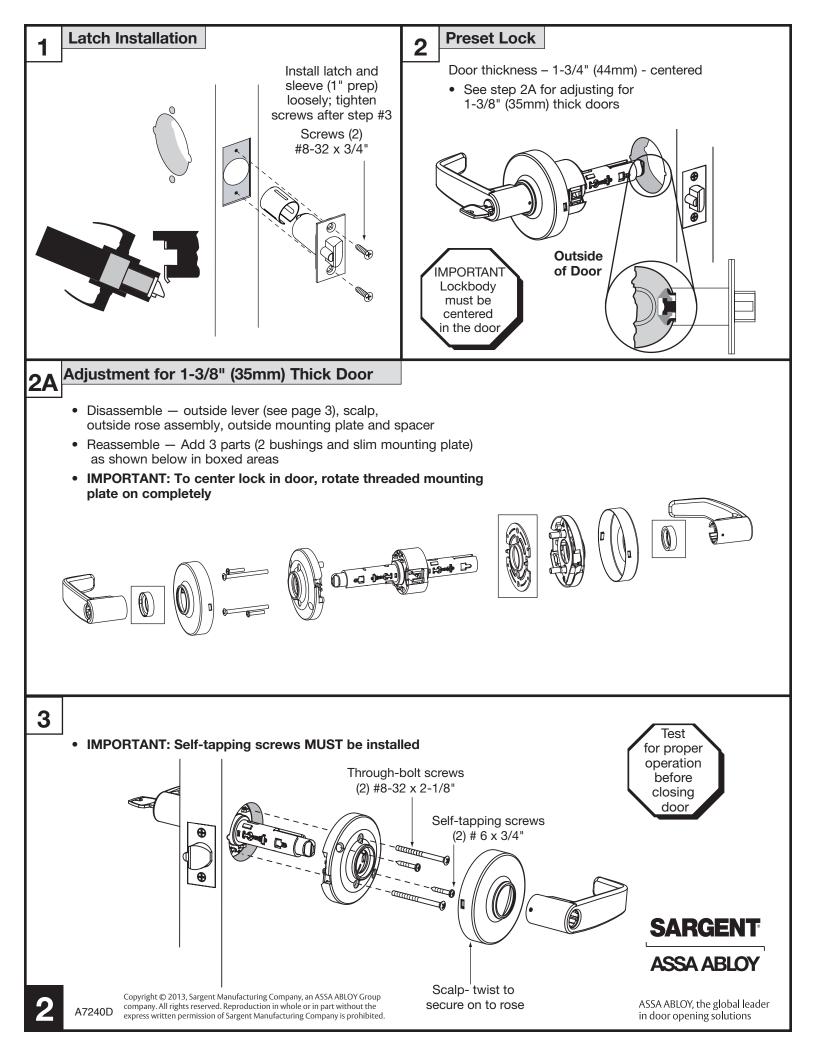

## **Door Preparation**

- Hollow metal doors should be properly reinforced for lock support. If support is not provided, contact door manufacturer.
- For all metal and wood door preparations, use template 4481. To prepare wood door on site, use template attached.
- Template information is available on our website, www.sargentlock.com