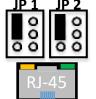

### RC-03

- 8. RC-03.ADAIntegration
- 9. RC-03.AlarmOutput
- 10. RC-03.PoE.EDK.Strike
- 11. RC-03.PoE.Mag.REX.ExitButton.DSM
- 12. RC-03.PoE.Mag.REX.ExitButton
- 13. RC-03.PoE.Strike
- 14. RC-03.PoE.Strike.REX.DSM
- 15. RC-03.PwrSup.EDK.Mag.REX.ExitButton.DSM
- 16. RC-03.PwrSup.EDK.Mag.REX.ExitButton
- 17. RC-03.PwrSup.EDK.Strike
- 18. RC-03.PwrSup.Mag.REX.ExitButton
- 19. RC-03.PwrSup.Strike