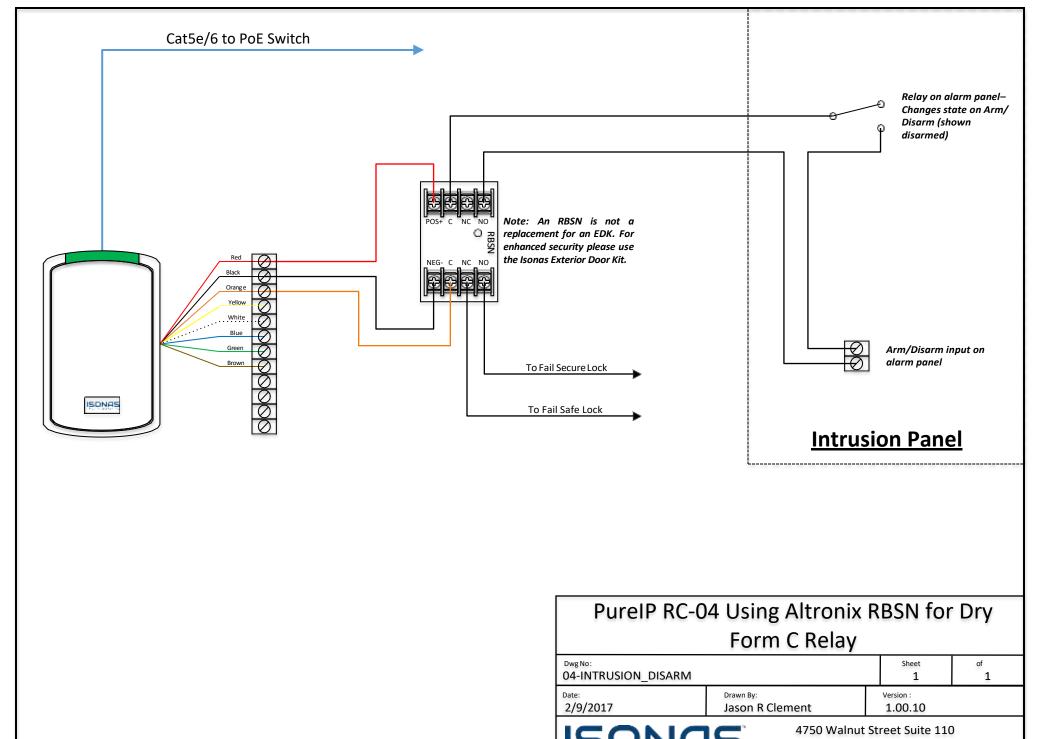

#### RC-04

- 20. RC-04.IntrusionDisarm
- 21. RC-04.PoE.Mag.REX.ExitButton.DSM
- 22. RC-04.PoE.Strike
- 23. RC-04.PoE.Strike.REX.DSM
- 24. RC-04.PoeSplit.EDK.Mag
- 25. RC-04.PwrSup.EDK.Mag.REX.ExitButton.DSM
- 26. RC-04.PwrSup.EDK.Strike.REX.DSM