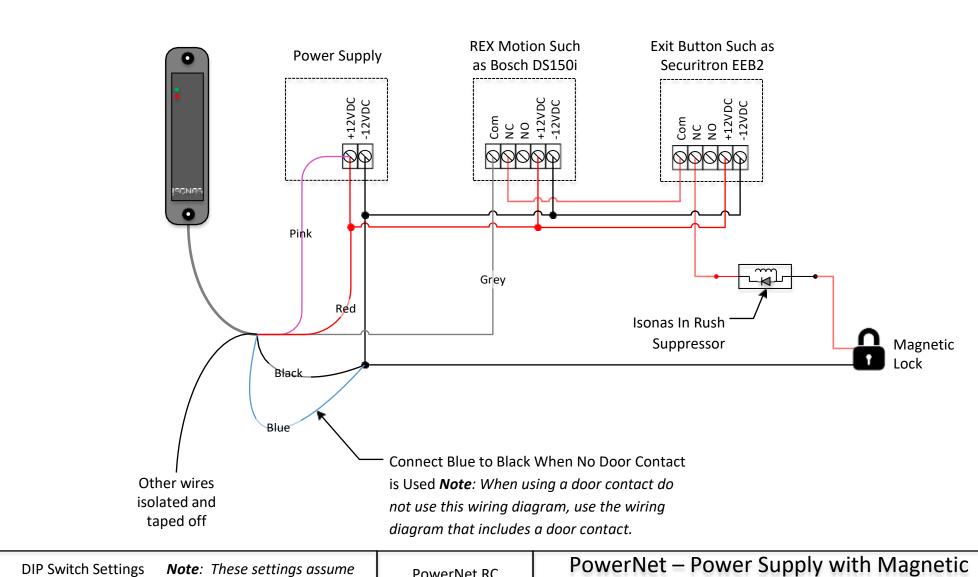

# PowerNet – Power Supply with Magnetic Lock, EDK, REX Motion and Exit Button

**DIP Switch Settings** for DS150i

**Note**: These settings assume the relay timing resets with each trigger, set for fail safe

and for a four second unlock. If other options are needed or another manufacturer is used please refer to their installation manual

PowerNet RC **Jumper Positions** 

- power calculation to ensure enough power is available for all devices.
- Some adjustment of the timing will be necessary by adjusting the potentiometers, installing the device at default values will result in errors.
- Note dip switch settings for this configuration.

**Note**: These settings assume the relay timing resets with each trigger, set for fail safe

and for a four second unlock.

If other options are needed or another manufacturer is used please refer to their installation manual