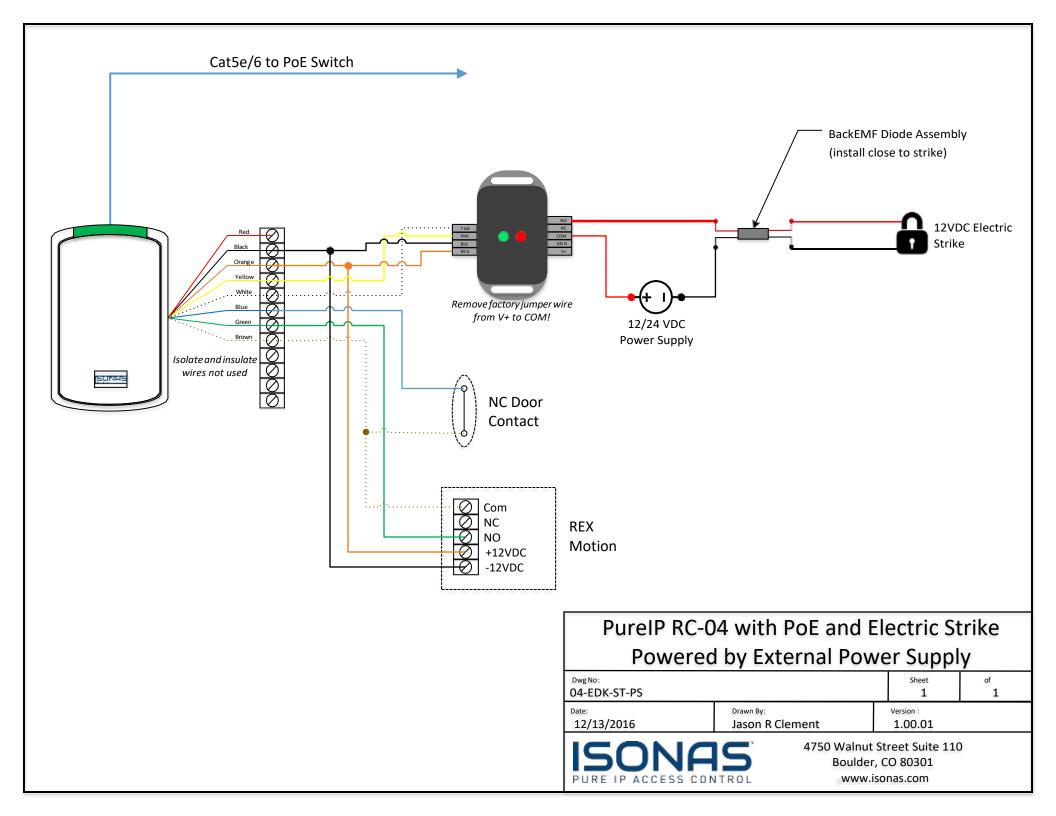

r fail safe

and for a four second unlock. If other options are needed or another manufacturer is used please refer to their installation manual

PowerNet RC **Jumper Positions** 



## Lock, REX Motion and Exit Button

Dwg No: 1 Date: Drawn By: Version: 2/18/16 Jason R Clement 1.00.00 4750 Walnut Street Suite 110 Boulder, CO 80301

www.isonas.com





4750 Walnut Street Suite 1
Boulder, CO 80301
www.isonas.com









### **Fast Acting Fuse Part Numbers:**

- Fuse = Littelfuse 0208.500MXP or Equivalent
- Fuse Holder Littelfuse 150274 or Equivalent

# PureIP RC-04 Powered by PoE+ Splitter with a Magnetic Lock

 Dwg No:
 Sheet
 of

 04-EDK-MAG-POESPL
 1
 1

 Date:
 Drawn By:
 Version:

 1/27/2017
 Jason R Clement
 1.01.00



4750 Walnut Street Suite 110 Boulder, CO 80301 www.isonas.com





### **Document Version**

(BasicWiringDiagrams)

| Date of Revision | Revision | Author            | Description     |
|------------------|----------|-------------------|-----------------|
| 9/19/17          | 1.0      | David Tamarchenko | Initial Release |
|                  |          |                   |                 |
|                  |          |                   |                 |
|                  |          |                   |                 |

### For more information:

**Web:** www.isonas.com **E-mail:** sales@isonas.com

**Tel:** 800-581-0083 x102 (toll-free) or 303-567-6516 x102 (CO)

**Fax:** 303-567-6991

### **ISONAS Headquarters:**

4720 Walnut Street, Suite 200, Boulder, Colorado 80301 USA