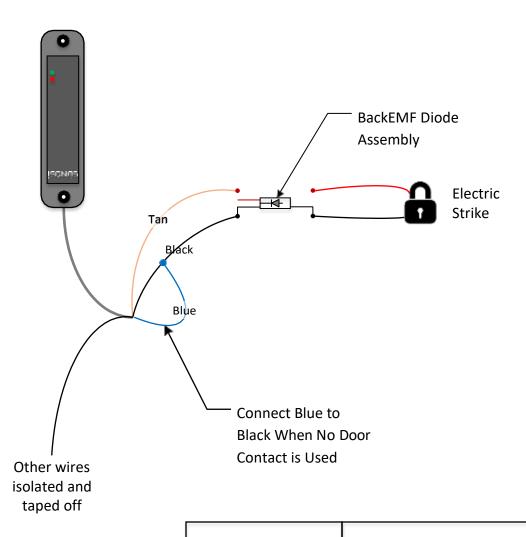

- power calculation to ensure enough power is available for all devices.
- Some adjustment of the timing will be necessary by adjusting the potentiometers, installing the device at default values will result in errors.
- Note dip switch settings for this configuration.

## PowerNet – PoE with Magnetic Lock, REX Motion and Exit Button

www.isonas.com

## PowerNet – PoE with Electric Strike, Request to Exit Motion and Door Sense

 Date:
 Drawn By:
 Version:

 2/29/2016
 Jason R Clement
 1.00.00

ISONAS

Dwg No:

4750 Walnut Street Suite 110 Boulder, CO 80301 www.isonas.com 1