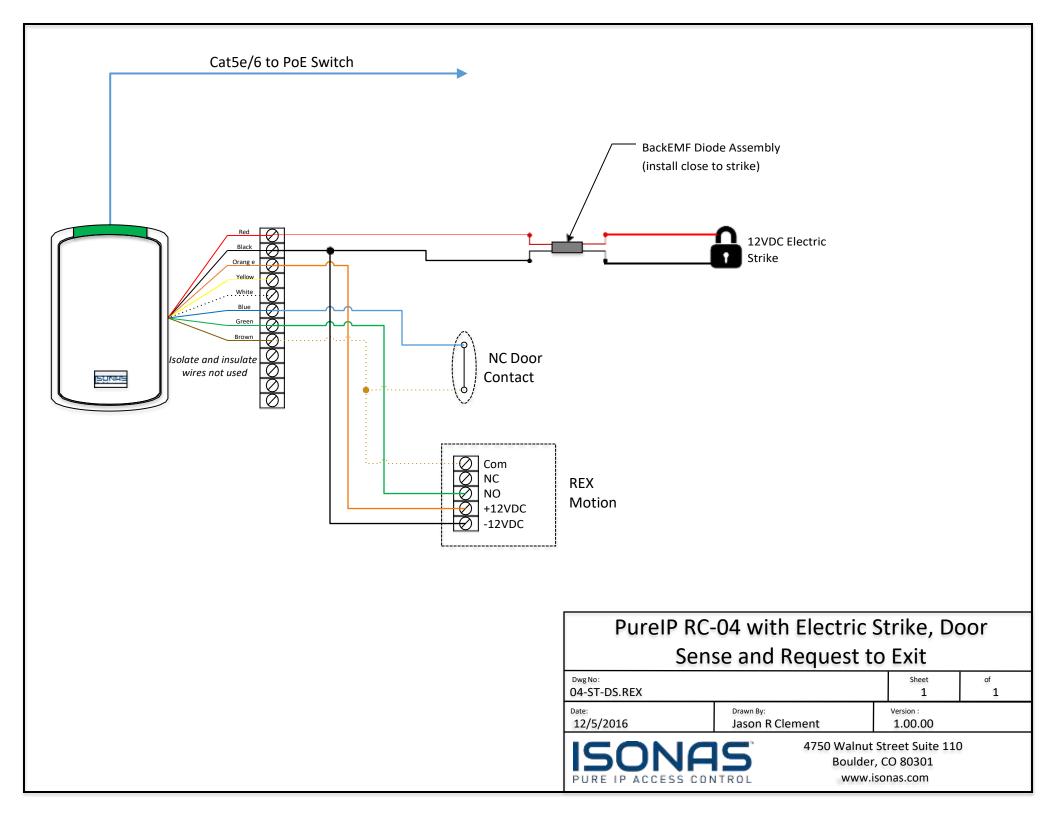

#### RC-04

- 20. RC-04.IntrusionDisarm
- 21. RC-04.PoE.Mag.REX.ExitButton.DSM
- 22. RC-04.PoE.Strike
- 23. RC-04.PoE.Strike.REX.DSM
- 24. RC-04.PoeSplit.EDK.Mag
- 25. RC-04.PwrSup.EDK.Mag.REX.ExitButton.DSM
- 26. RC-04.PwrSup.EDK.Strike.REX.DSM