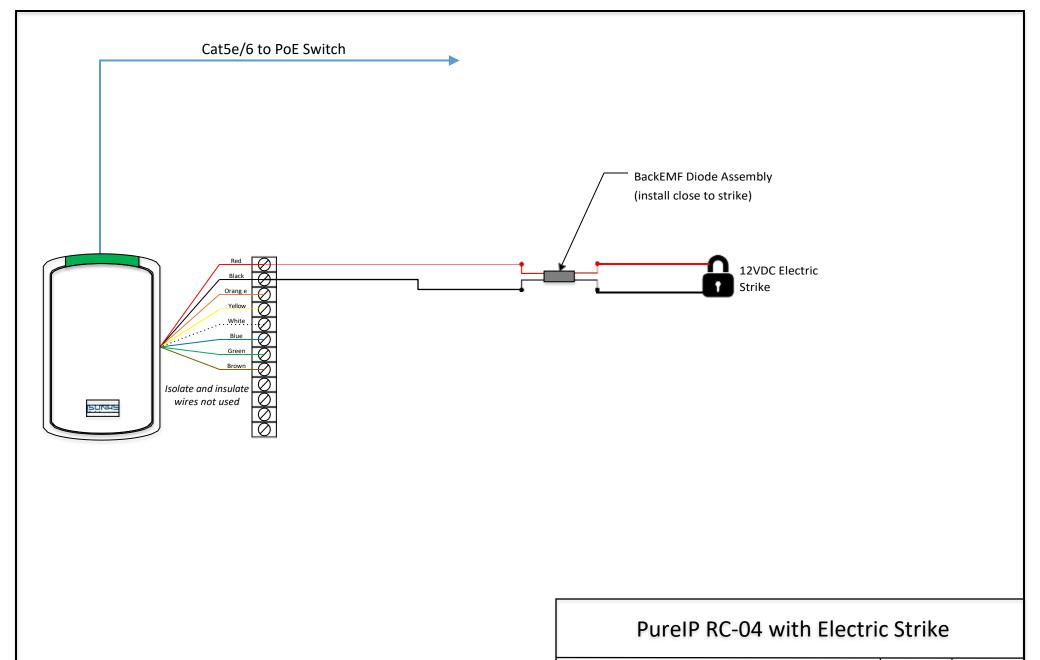

#### RC-04

- 20. RC-04.IntrusionDisarm
- 21. RC-04.PoE.Mag.REX.ExitButton.DSM
- 22. RC-04.PoE.Strike
- 23. RC-04.PoE.Strike.REX.DSM
- 24. RC-04.PoeSplit.EDK.Mag
- 25. RC-04.PwrSup.EDK.Mag.REX.ExitButton.DSM
- 26. RC-04.PwrSup.EDK.Strike.REX.DSM