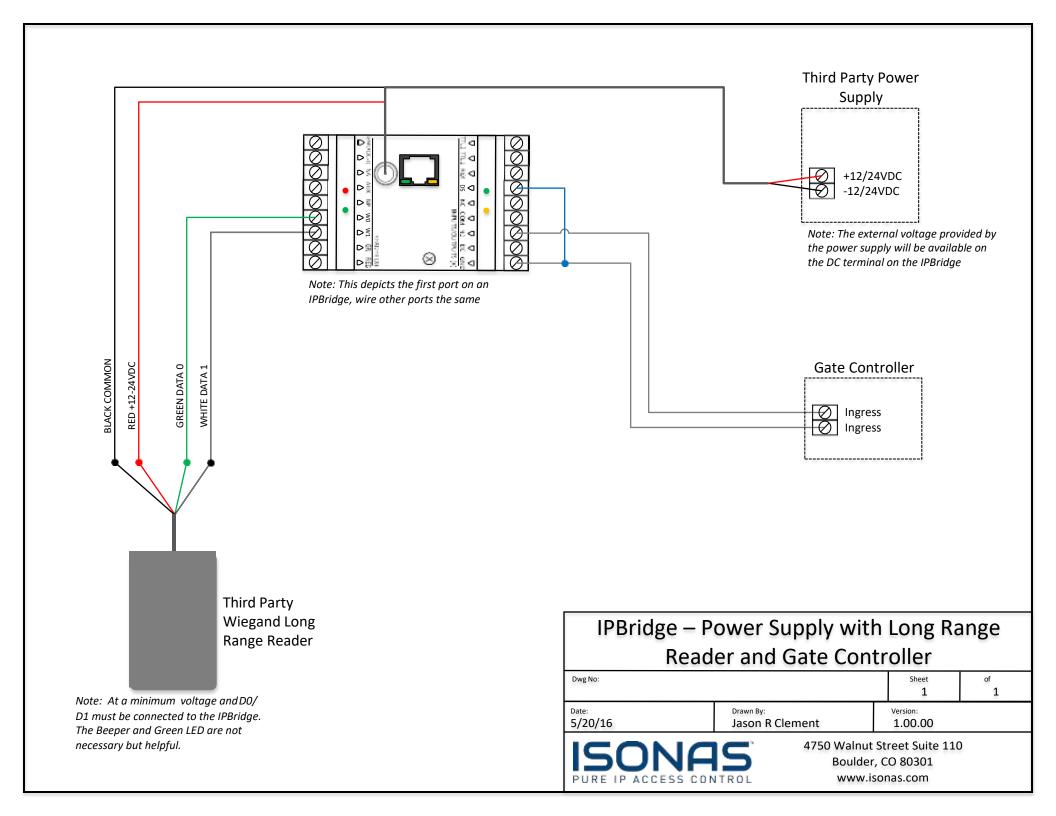

#### **IP BRIDGE**

- 3. IPB.PwrSup.LRReader
- 4. IPB.PwrSup.Mag.REX.ExitButton.DSM
- 5. IPB.PwrSup.Mag.REX.ExitButton
- 6. IPB.PwrSup.Strike
- 7. IPB.PwrSup.Strike.REX.DSM