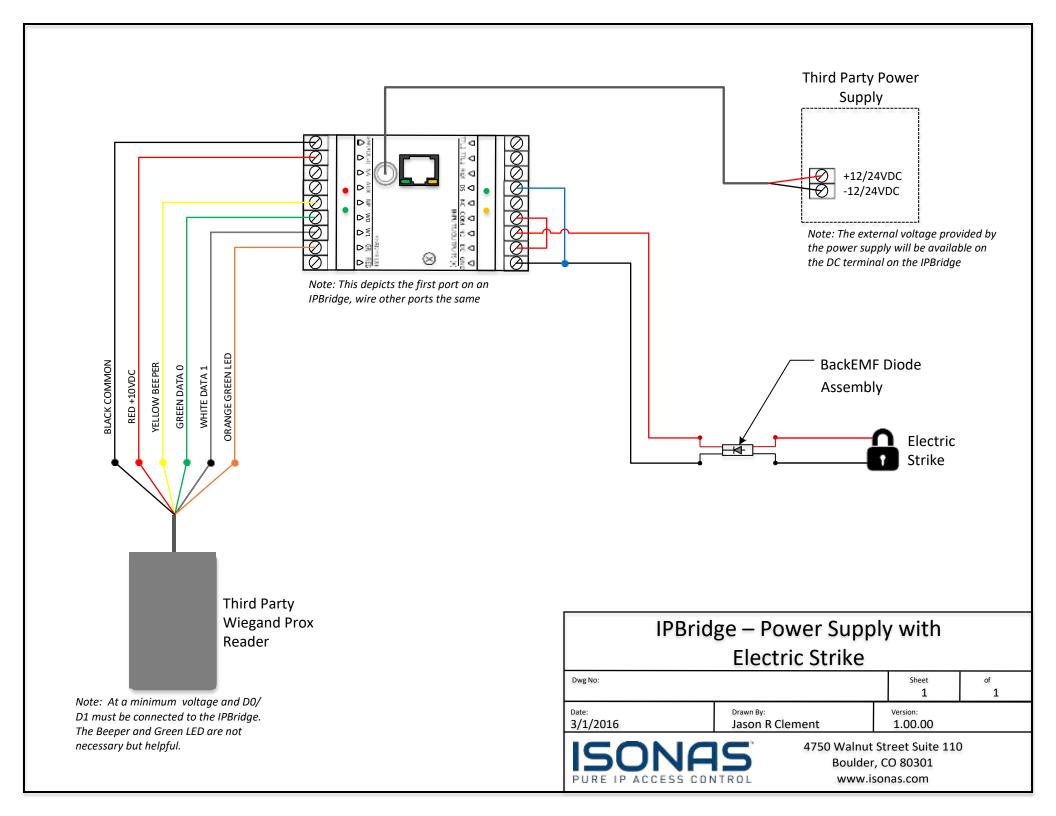

#### **IP BRIDGE**

- 3. IPB.PwrSup.LRReader
- 4. IPB.PwrSup.Mag.REX.ExitButton.DSM
- 5. IPB.PwrSup.Mag.REX.ExitButton
- 6. IPB.PwrSup.Strike
- 7. IPB.PwrSup.Strike.REX.DSM