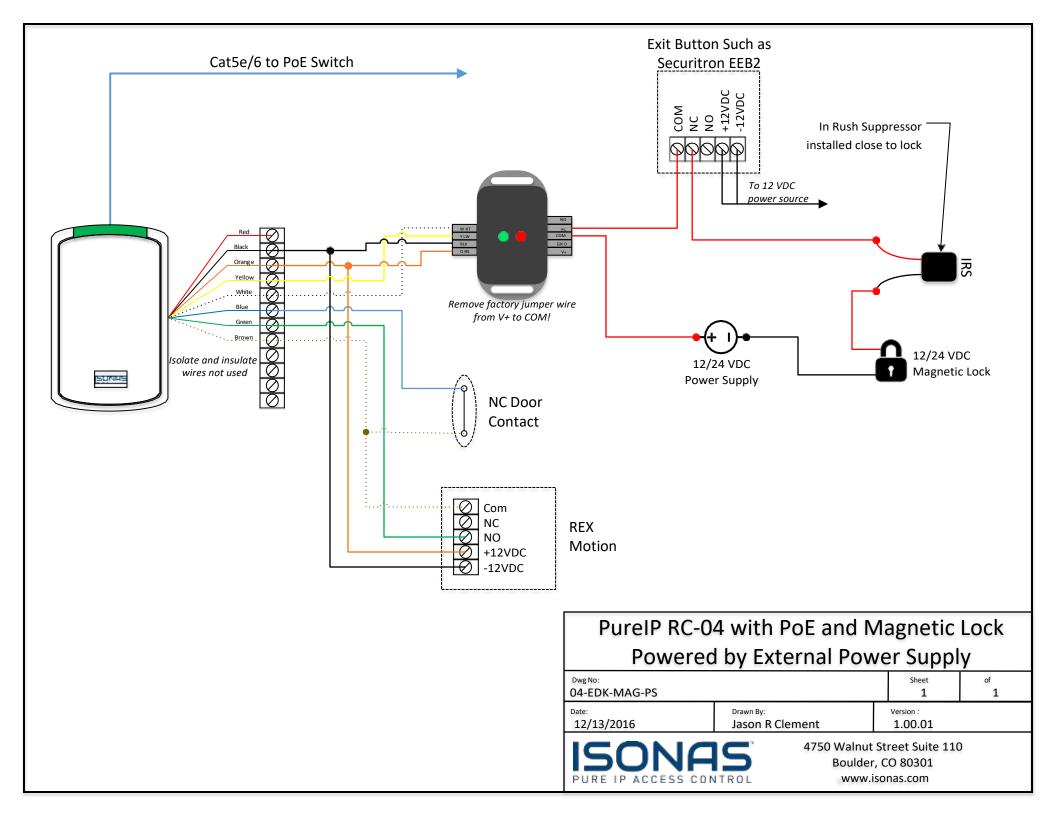

for fail safe

and for a four second unlock. If other options are needed or another manufacturer is used please refer to their installation manual

PowerNet RC **Jumper Positions** 



## Lock, REX Motion and Exit Button

Dwg No: 1 Date: Drawn By: Version: 2/18/16 Jason R Clement 1.00.00 4750 Walnut Street Suite 110 Boulder, CO 80301

www.isonas.com





4750 Walnut Street Suite 1
Boulder, CO 80301
www.isonas.com









### **Fast Acting Fuse Part Numbers:**

- Fuse = Littelfuse 0208.500MXP or Equivalent
- Fuse Holder Littelfuse 150274 or Equivalent

# PureIP RC-04 Powered by PoE+ Splitter with a Magnetic Lock

 Dwg No:
 Sheet
 of

 04-EDK-MAG-POESPL
 1
 1

 Date:
 Drawn By:
 Version:

 1/27/2017
 Jason R Clement
 1.01.00



4750 Walnut Street Suite 110 Boulder, CO 80301 www.isonas.com





### **Document Version**

(BasicWiringDiagrams)

| Date of Revision | Revision | Author            | Description     |
|------------------|----------|-------------------|-----------------|
| 9/19/17          | 1.0      | David Tamarchenko | Initial Release |
|                  |          |                   |                 |
|                  |          |                   |                 |
|                  |          |                   |                 |

### For more information:

**Web:** www.isonas.com **E-mail:** sales@isonas.com

**Tel:** 800-581-0083 x102 (toll-free) or 303-567-6516 x102 (CO)

**Fax:** 303-567-6991

### **ISONAS Headquarters:**

4720 Walnut Street, Suite 200, Boulder, Colorado 80301 USA