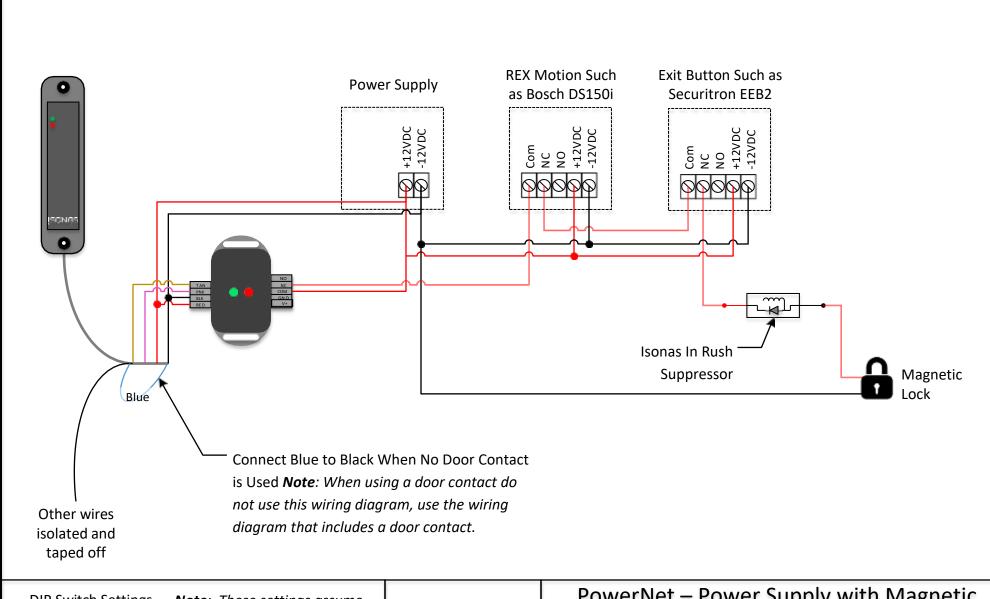

# PowerNet – Power Supply with Magnetic Lock, EDK, REX Motion and Exit Button

**DIP Switch Settings** for DS150i

**Note**: These settings assume the relay timing resets with each trigger, set for fail safe

and for a four second unlock. If other options are needed or another manufacturer is used please refer to their installation manual

PowerNet RC **Jumper Positions** 