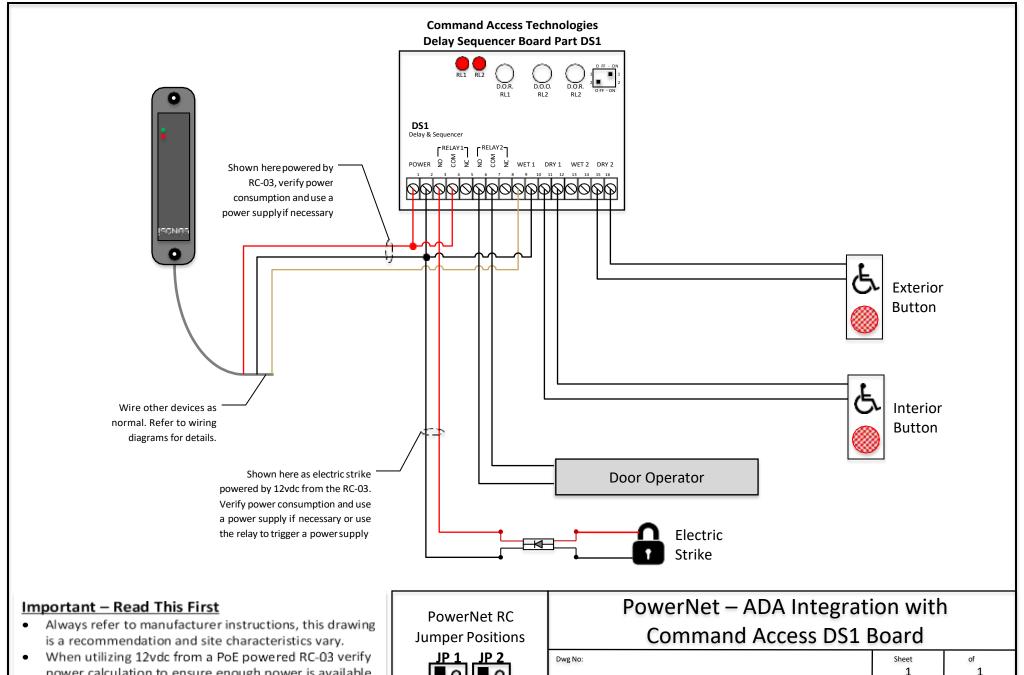

### RC-03

- 8. RC-03.ADAIntegration
- 9. RC-03.AlarmOutput
- 10. RC-03.PoE.EDK.Strike
- 11. RC-03.PoE.Mag.REX.ExitButton.DSM
- 12. RC-03.PoE.Mag.REX.ExitButton
- 13. RC-03.PoE.Strike
- 14. RC-03.PoE.Strike.REX.DSM
- 15. RC-03.PwrSup.EDK.Mag.REX.ExitButton.DSM
- 16. RC-03.PwrSup.EDK.Mag.REX.ExitButton
- 17. RC-03.PwrSup.EDK.Strike
- 18. RC-03.PwrSup.Mag.REX.ExitButton
- 19. RC-03.PwrSup.Strike

- power calculation to ensure enough power is available for all devices.
- Some adjustment of the timing will be necessary by adjusting the potentiometers, installing the device at default values will result in errors.
- Note dip switch settings for this configuration.

1 1 Date: Drawn By: Version: 3/2/2016 Jason R Clement 1.00.00 4750 Walnut Street Suite 110 Boulder, CO 80301 www.isonas.com

Boulder, CO 80301 www.isonas.com

1

Version:

1.00.00

DIP Switch Settings for DS150i

**Note**: These settings assume the relay timing resets with each trigger, set for fail safe

and for a four second unlock.

If other options are needed or another manufacturer is used please refer to their installation manual

PowerNet RC Jumper Positions