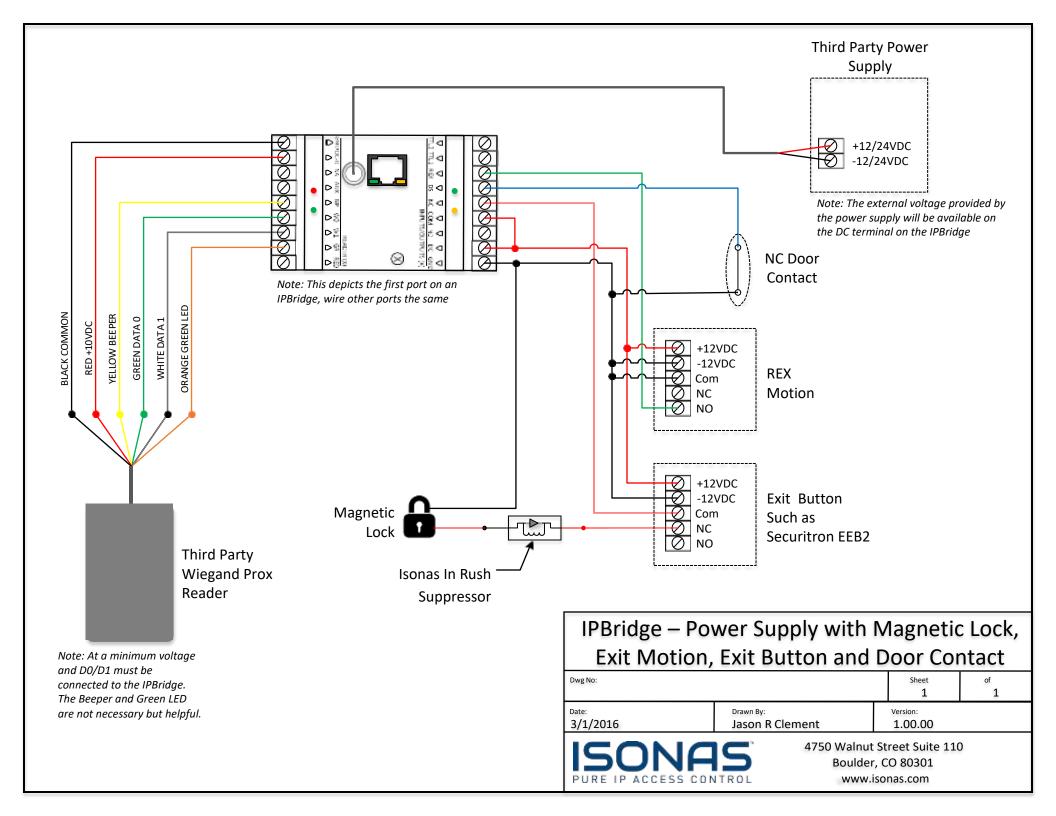

#### **IP BRIDGE**

- 3. IPB.PwrSup.LRReader
- 4. IPB.PwrSup.Mag.REX.ExitButton.DSM
- 5. IPB.PwrSup.Mag.REX.ExitButton
- 6. IPB.PwrSup.Strike
- 7. IPB.PwrSup.Strike.REX.DSM