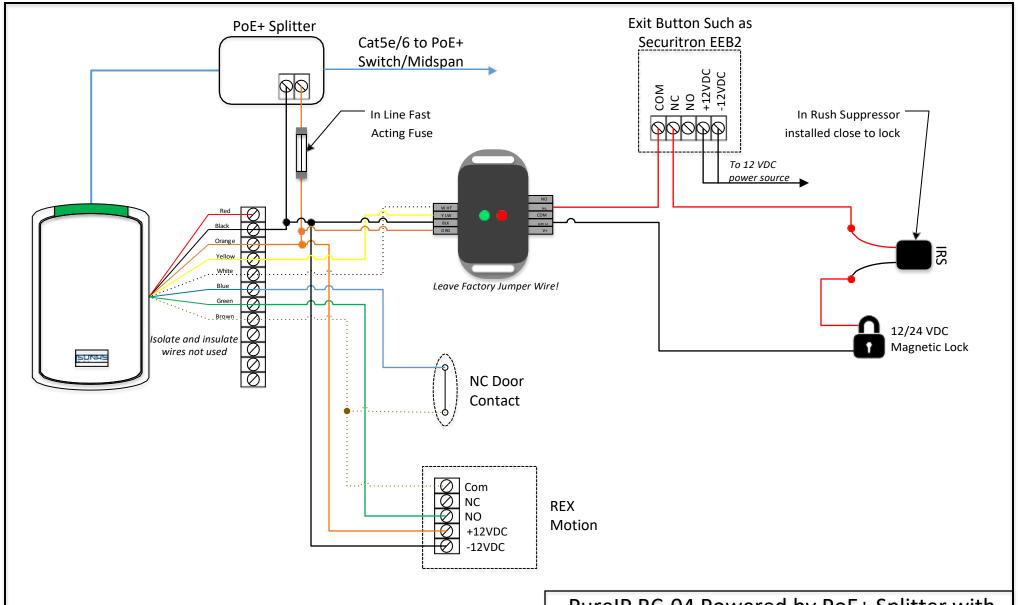

### **Fast Acting Fuse Part Numbers:**

- Fuse = Littelfuse 0208.500MXP or Equivalent
- Fuse Holder Littelfuse 150274 or Equivalent

# PureIP RC-04 Powered by PoE+ Splitter with a Magnetic Lock

 Dwg No:
 Sheet
 of

 04-EDK-MAG-POESPL
 1
 1

 Date:
 Drawn By:
 Version:

 1/27/2017
 Jason R Clement
 1.01.00

4750 Walnut Street Suite 110 Boulder, CO 80301 www.isonas.com