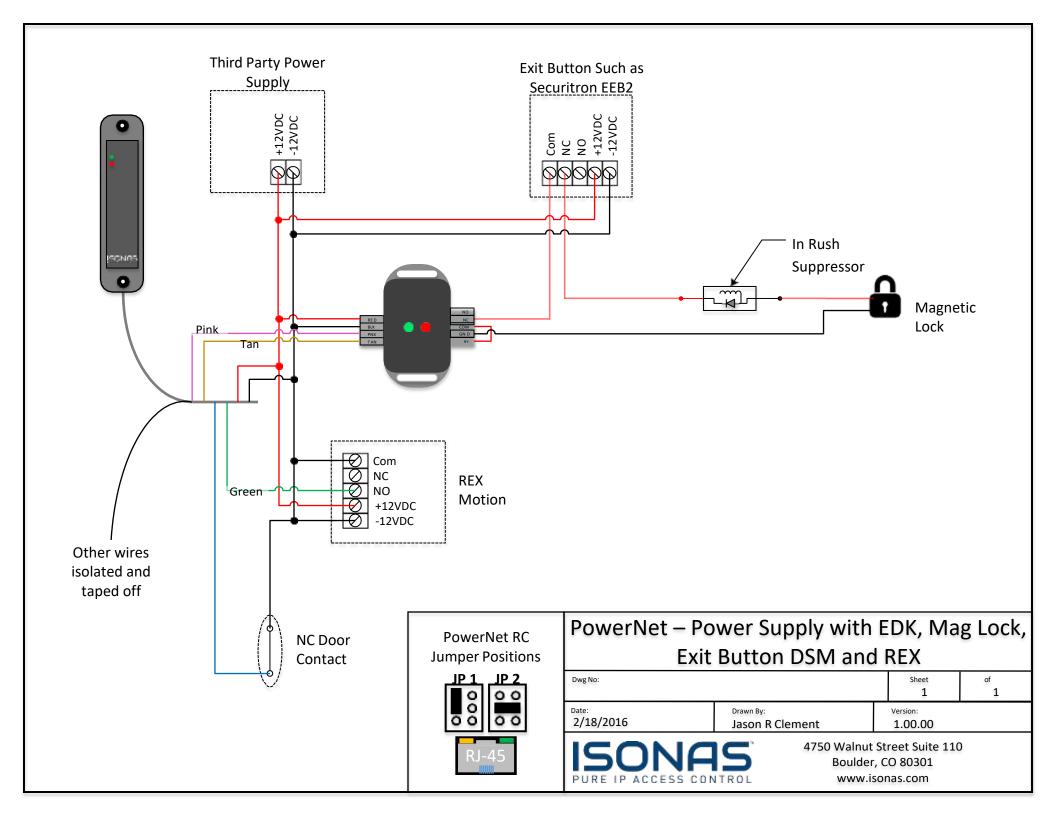

# PowerNet – Power Supply with Magnetic Lock, EDK, REX Motion and Exit Button

**DIP Switch Settings** for DS150i

**Note**: These settings assume the relay timing resets with each trigger, set for fail safe

and for a four second unlock. If other options are needed or another manufacturer is used please refer to their installation manual

PowerNet RC **Jumper Positions** 

## Lock, REX Motion and Exit Button

Dwg No: 1 Date: Drawn By: Version: 2/18/16 Jason R Clement 1.00.00 4750 Walnut Street Suite 110 Boulder, CO 80301

www.isonas.com

4750 Walnut Street Suite 1
Boulder, CO 80301
www.isonas.com