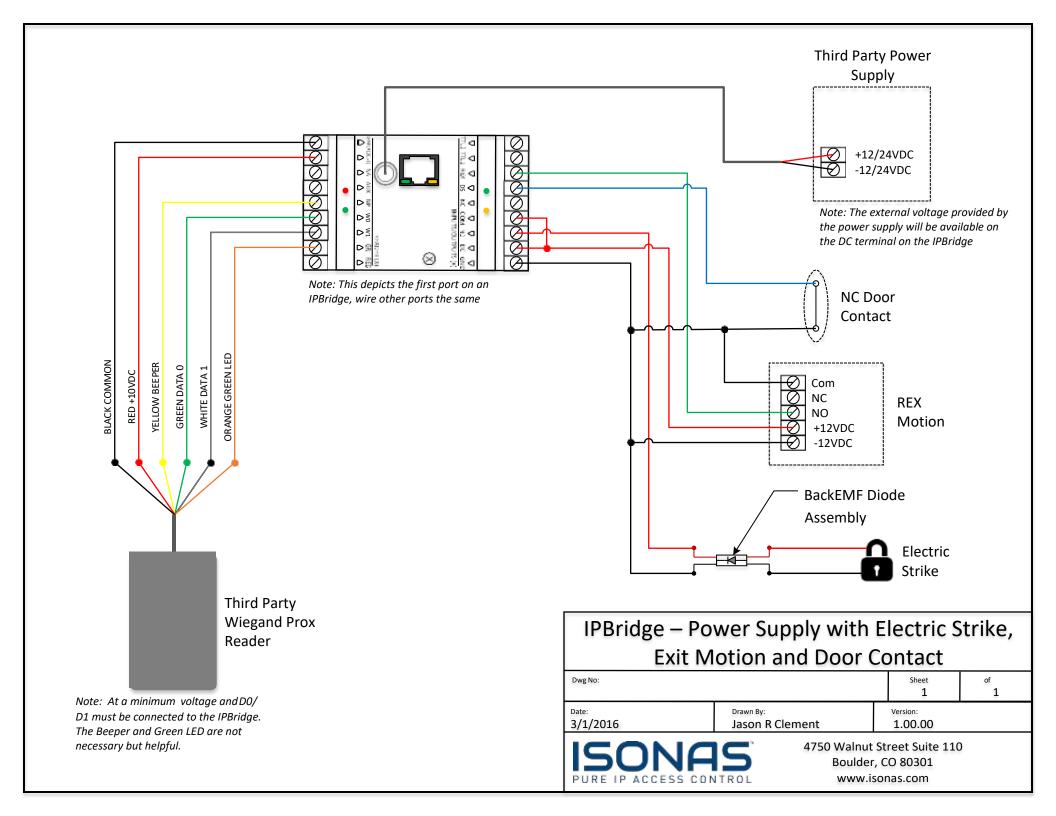

#### **IP BRIDGE**

- 3. IPB.PwrSup.LRReader
- 4. IPB.PwrSup.Mag.REX.ExitButton.DSM
- 5. IPB.PwrSup.Mag.REX.ExitButton
- 6. IPB.PwrSup.Strike
- 7. IPB.PwrSup.Strike.REX.DSM