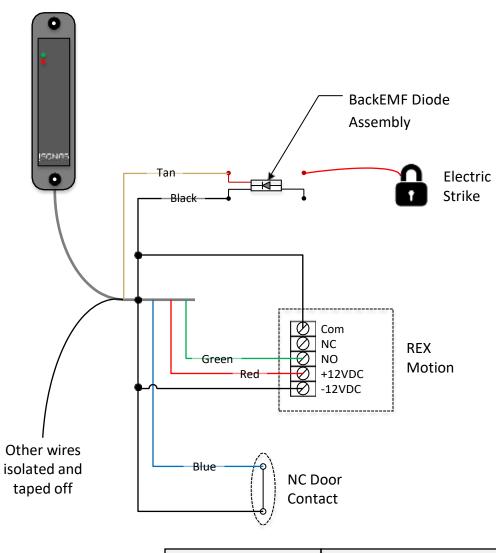

1 1 Date: Drawn By: Version: 3/2/2016 Jason R Clement 1.00.00 4750 Walnut Street Suite 110 Boulder, CO 80301 www.isonas.com

Boulder, CO 80301 www.isonas.com

1

Version:

1.00.00

DIP Switch Settings for DS150i

**Note**: These settings assume the relay timing resets with each trigger, set for fail safe

and for a four second unlock.

If other options are needed or another manufacturer is used please refer to their installation manual

DIP Switch Settings for DS150i

**Note**: These settings assume the relay timing resets with each trigger, set for fail safe

and for a four second unlock.

If other options are needed or
another manufacturer is used
please refer to their
installation manual