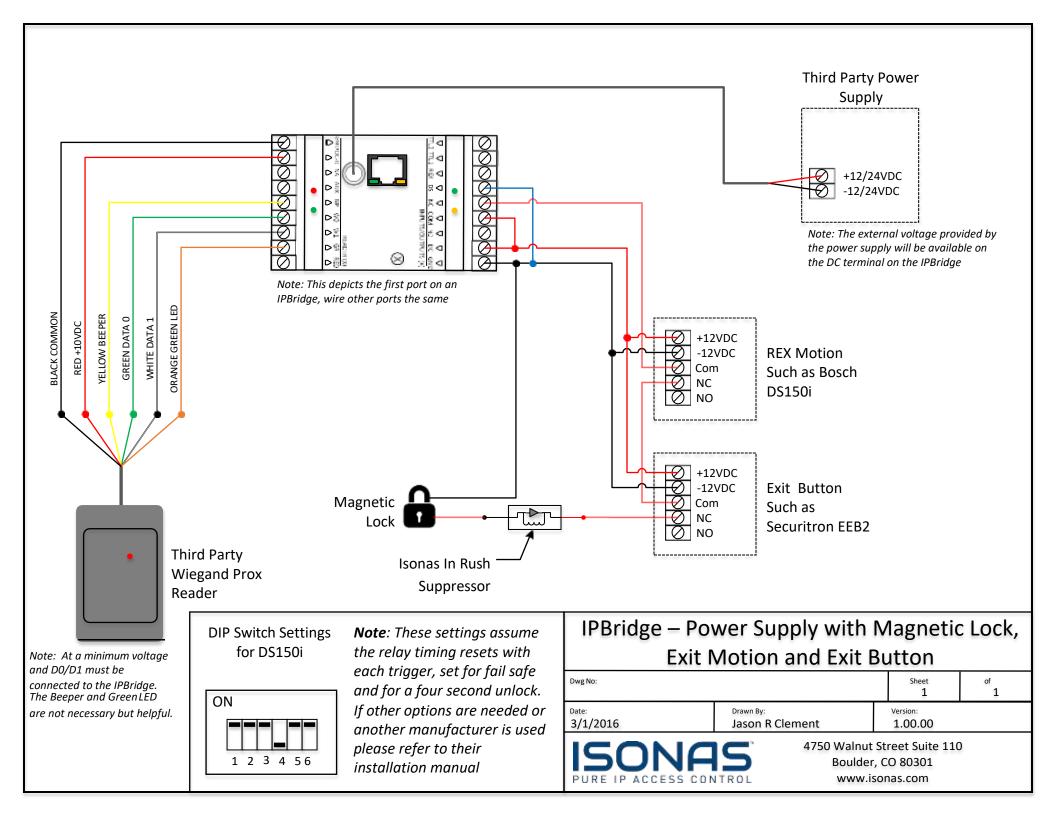

#### **IP BRIDGE**

- 3. IPB.PwrSup.LRReader
- 4. IPB.PwrSup.Mag.REX.ExitButton.DSM
- 5. IPB.PwrSup.Mag.REX.ExitButton
- 6. IPB.PwrSup.Strike
- 7. IPB.PwrSup.Strike.REX.DSM

- power calculation to ensure enough power is available for all devices.
- Some adjustment of the timing will be necessary by adjusting the potentiometers, installing the device at default values will result in errors.
- Note dip switch settings for this configuration.

1 1 Date: Drawn By: Version: 3/2/2016 Jason R Clement 1.00.00 4750 Walnut Street Suite 110 Boulder, CO 80301 www.isonas.com

Boulder, CO 80301 www.isonas.com

1

Version:

1.00.00

DIP Switch Settings for DS150i

**Note**: These settings assume the relay timing resets with each trigger, set for fail safe

and for a four second unlock.

If other options are needed or another manufacturer is used please refer to their installation manual