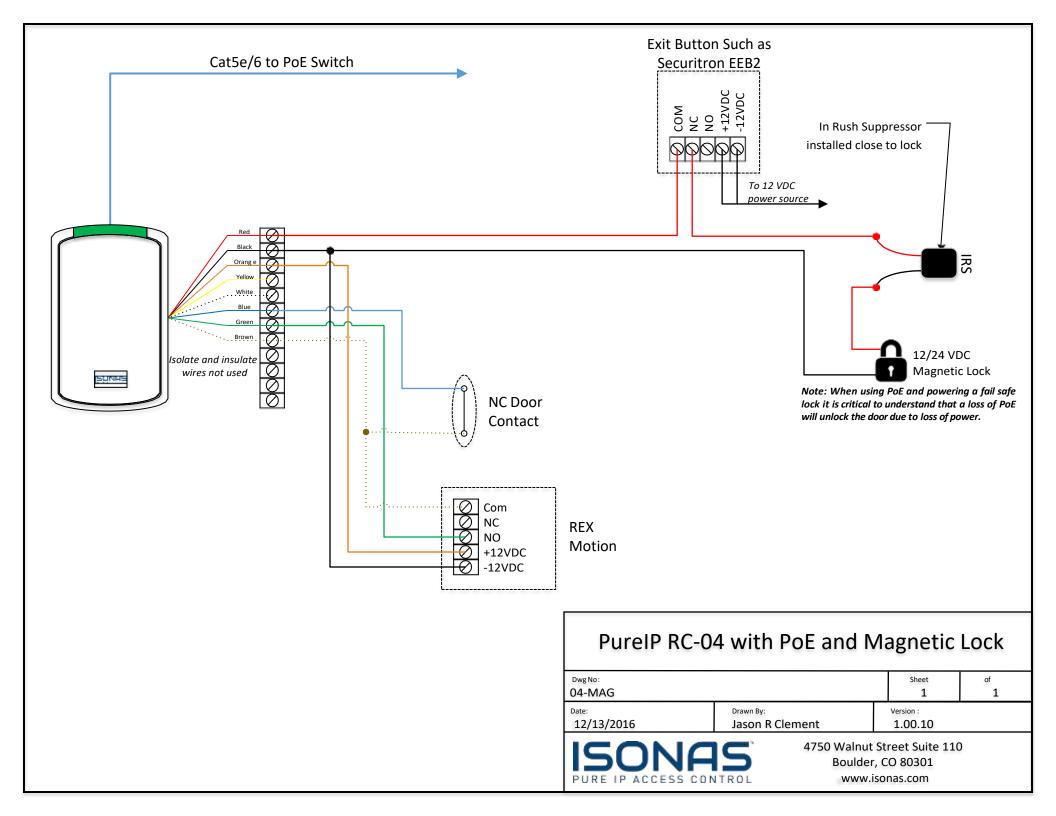

#### RC-04

- 20. RC-04.IntrusionDisarm
- 21. RC-04.PoE.Mag.REX.ExitButton.DSM
- 22. RC-04.PoE.Strike
- 23. RC-04.PoE.Strike.REX.DSM
- 24. RC-04.PoeSplit.EDK.Mag
- 25. RC-04.PwrSup.EDK.Mag.REX.ExitButton.DSM
- 26. RC-04.PwrSup.EDK.Strike.REX.DSM