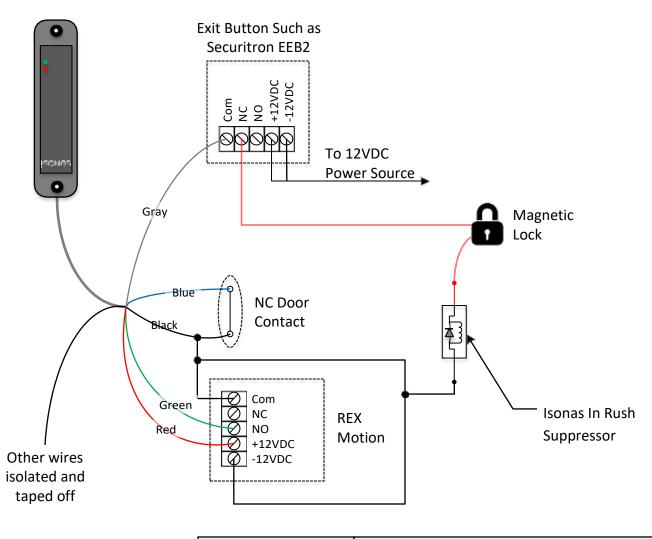

## PowerNet – PoE with Magnetic Lock, REX Motion and Exit Button

www.isonas.com

PowerNet RC Jumper Positions