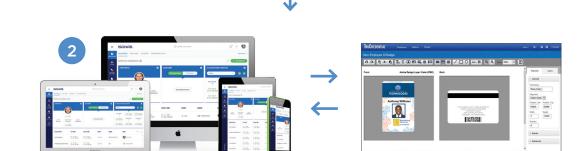

#### SERVER-BASED INSTALLATION

TruCredential software is deployed on a central server, not on dedicated work stations. This enables you to capture photos and enroll users from any connected device, anywhere, even mobile devices. Not to mention, all templates can be accessed from any of these connected devices, only requiring one central install and freeing up vital IT resources. You can also print ID cards from any connected printer.

#### SCALABLE TO FIT YOUR PROGRAM

TruCredential software scales quickly to support changes in your ID card program. It's easy to create any ID program you envision, from basic single-printer configurations to deployments that span multiple sites and include mobile capture options.

# PURE ACCESS AND TRUCREDENTIAL PROCESS FLOW

Capture and enroll from any connected device

Add or sync user information into Pure Access in real time

Print badges on any ethernetprinter, from anywhere

# Enter the new users into Pure Access

- First/Last Name
- Access Levels/Groups
- Can be by individual or via a csv import

## Login to TruCredential

- Search for single records or batches of records
- Print individual or batches of badges

## **Login to Pure Access**

• Run a compile from Pure Access to push new badges and rules to the readers