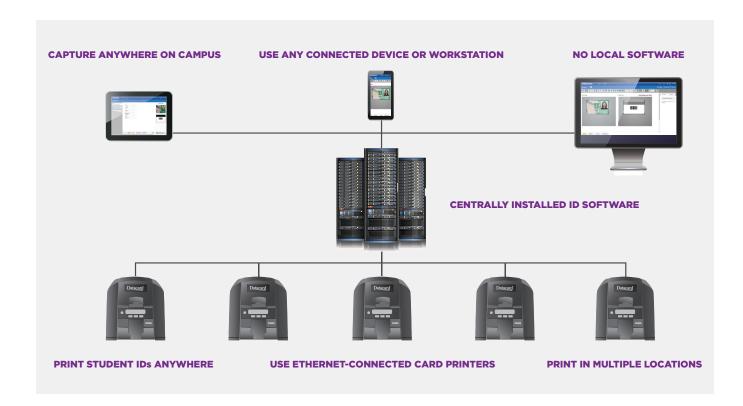

#### SERVER-BASED INSTALLATION

TruCredential software is deployed on a central server, not on dedicated work stations. This enables you to capture photos and enroll users from any connected device, anywhere, even mobile devices. Not to mention, all templates can be accessed from any of these connected devices, only requiring one central install and freeing up vital IT resources. You can also print ID cards from any connected printer.

#### SUPPORT FOR MULTIPLE PRINTERS

Our central server deployment model allows you to locate card printers anywhere you choose. Supports printing on 3rd party card printers like Fargo™, Zebra™, Matica™, and Evolis™.