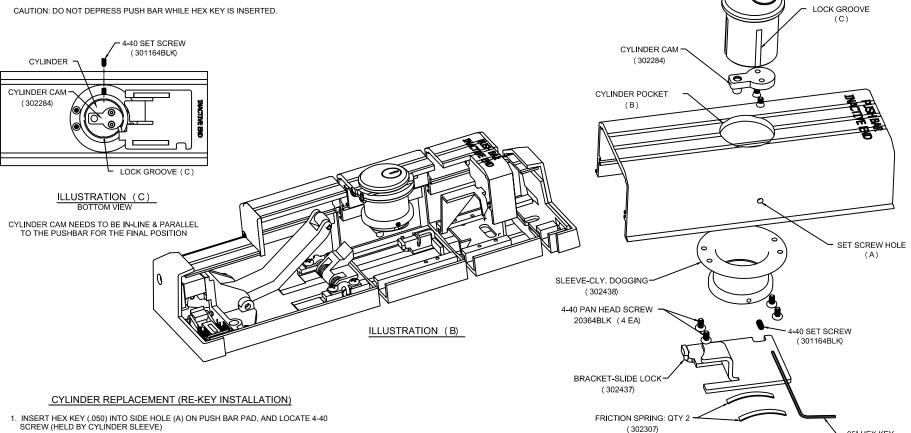

## CYLINDER INSTALLMENT

- 1. REMOVE CAM FROM NEW LOCK CYLINDER AND REPLACE WITH PART NUMBER 302284 (SEE ILLUSTRATION A). IT WILL BE INCLUDED IN THE C.R. LAURENCE DOGGING KIT. ASSURE THE CYLINDER CAM ORIENTATION IS POSITION PARALLEL TO PUSH BAR (SEE ILLUSTRATION C).
- 2. INSERT CYLINDER WITH KEY INTO CYLINDER POCKET (B) ON PUSH BAR PAD, TURN THE CYLINDER CLOCKWISE (C.W.) UNTIL IT IS TIGHTEN. THEN SECURE CYLINDER BY INSERTING A HEX KEY INTO SIDE HOLE AND TIGHTEN SET SCREW PART NUMBER 301164BLK (SEE ILLUSTRATION C).
- 3. MAKE SURE TO LINE-UP A GROOVE ON THE CYLINDER DIRECTLY INTO THE SET SCREW. IF NEEDED BACK THE CYLINDER COUNTERCLOCKWISE (C.C.W.) UNTIL LINES-UP TO A CYLINDER GROOVE TO THE SET-SCREW.
- 4. TEST AND VERIFICATION OF DOGGING FUNCTION SEE DRAWING 10-974 SHEET 1

- 1. INSERT HEX KEY (.050) INTO SIDE HOLE (A) ON PUSH BAR PAD, AND LOCATE 4-40 SCREW (HELD BY CYLINDER SLEEVE)
- 2. TURN HEX KEY COUNTER CLOCKWISE (CCW) TO RELEASED CYLINDER, THEN ONCE THE 4-40 SCREW HAS BEEN LOSEN WITH CONTROL KEY TURN CYLINDER BODY COUNTER CLOCKWIDE (C.C.W.) TO REMOVE.
- 3. REMOVE CAM PROVIDED WITH CYLINDER, AND REPLACE WITH CAM (302284). ASSURE CAM POSITION IS IS PARALLEL TO BUSH BAR.
- 4. RE-INSTALL CYLINDER BY PLACING IN CYLINDER PACKET (B) ON PUSH BAR PAD, THEN TURNING CLOCKWISE (C.W.) UNTIL CYLINDER SITS SEMI-FLASH WITH PUSH
- 5. RE-TIGHTEN 4-40 SET SCREW ON PUSH BAR HOLE (A) UNTIL SNAG

ILLUSTRATION (A)

EXPLODED VIEW

.05" HEX KEY

CYLINDER LOCK