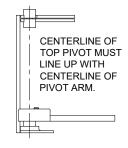

## **INSTALLATION INSTRUCTIONS**

- 1. MEASURE  $^{13}\!\!/_{16}$ " OUT FROM DOOR JAMB.
- 2. ALLOW  $\ensuremath{\mathcal{V}}_{\!\!\!4}$  " MIN CLEARANCE FROM DOOR STOP TO DOOR FACE. MEASURE DOOR THICKNESS AND ADD  $^3\!\!\!\!4$  ".
- 3. WHERE THESE LINES INTERSECT DETERMINES THE CENTERLINE OF THE PIVOT POINT.
- 4. FLOOR PORTION MUST BE INSTALLED COMPLETELY LEVEL IN BOTH DIRECTIONS PER ILLUSTRATION.
- 5. INSTALL L0180 DOOR PORTION PER TEMPLATE
- 6. INSTALL L0180 JAMB PORTION PER TEMPLATE.
- 7. INSTALL L0147 DOOR PORTION PER TEMPLATE.
- 8. IF L019 INTERMEDIATE PIVOT IS USED, SEE SEPARATE TEMPLATE.
- 9. SET DOOR ON L0147 FLOOR PORTION BEARING.
- 10. PUSH L0180 PIVOT PIN IN PLACE AND SECURELY TIGHTEN 0180 END CAP.
- 11. IF DOOR DRAGS AT FLOOR (OR THRESHOLD, IF USED) LOOSEN SET SCREW AND RAISE DOOR TO DESIRED CLEARANCE AND INSERT %6" THICK SHIM. RETIGHTEN SET SCREW SECURELY.
- 12. PUT L0147 COVER ON AND SECURE TIGHTLY WITH L0147 COVER SCREW.