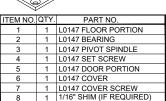

| ITEM NO. | QTY. | PART NO.             |
|----------|------|----------------------|
| 1        | 2    | L0180 END CAP        |
| 2        | 1    | L0180 JAMB PORTION   |
| 3        | 2    | L0180 NEEDLE BEARING |
| 4        | 1    | L0180 DOOR PORTION   |
| 5        | 1    | L0180 PIVOT PIN      |