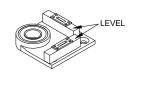

## **INSTALLATION INSTRUCTIONS**

- 1. MEASURE  $^{13}\!\!/_{16}$ " OUT FROM DOOR JAMB.
- 2. ALLOW  $\ensuremath{\mathcal{V}}_{\!\!\!4}$  " MIN CLEARANCE FROM DOOR STOP TO DOOR FACE. MEASURE DOOR THICKNESS AND ADD  $^3\!\!\!\!4$  ".
- 3. WHERE THESE LINES INTERSECT DETERMINES THE CENTERLINE OF THE PIVOT POINT.
- 4. FLOOR PORTION MUST BE INSTALLED COMPLETELY LEVEL IN BOTH DIRECTIONS PER ILLUSTRATION.
- 5. INSTALL L0180 DOOR PORTION PER TEMPLATE
- 6. INSTALL L0180 JAMB PORTION PER TEMPLATE.
- 7. INSTALL L0147 DOOR PORTION PER TEMPLATE.
- 8. IF L019 INTERMEDIATE PIVOT IS USED, SEE SEPARATE TEMPLATE.
- 9. SET DOOR ON L0147 FLOOR PORTION BEARING.
- 10. PUSH L0180 PIVOT PIN IN PLACE AND SECURELY TIGHTEN 0180 END CAP.
- 11. IF DOOR DRAGS AT FLOOR (OR THRESHOLD, IF USED) LOOSEN SET SCREW AND RAISE DOOR TO DESIRED CLEARANCE AND INSERT %6" THICK SHIM. RETIGHTEN SET SCREW SECURELY.
- 12. PUT L0147 COVER ON AND SECURE TIGHTLY WITH L0147 COVER SCREW.