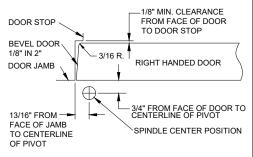

## **INSTALLATION INSTRUCTIONS**

- 1. MEASURE  $^{13}\!\!/_{16}$ " OUT FROM DOOR JAMB.
- 2. ALLOW  $\ensuremath{\mathcal{V}}_{\!\!\!4}$  " MIN CLEARANCE FROM DOOR STOP TO DOOR FACE. MEASURE DOOR THICKNESS AND ADD  $^3\!\!\!\!4$  ".
- 3. WHERE THESE LINES INTERSECT DETERMINES THE CENTERLINE OF THE PIVOT POINT.
- 4. FLOOR PORTION MUST BE INSTALLED COMPLETELY LEVEL IN BOTH DIRECTIONS PER ILLUSTRATION.
- 5. INSTALL L0180 DOOR PORTION PER TEMPLATE
- 6. INSTALL L0180 JAMB PORTION PER TEMPLATE.
- 7. INSTALL L0147 DOOR PORTION PER TEMPLATE.
- 8. IF L019 INTERMEDIATE PIVOT IS USED, SEE SEPARATE TEMPLATE.
- 9. SET DOOR ON L0147 FLOOR PORTION BEARING.
- 10. PUSH L0180 PIVOT PIN IN PLACE AND SECURELY TIGHTEN 0180 END CAP.
- 11. IF DOOR DRAGS AT FLOOR (OR THRESHOLD, IF USED) LOOSEN SET SCREW AND RAISE DOOR TO DESIRED CLEARANCE AND INSERT %6" THICK SHIM. RETIGHTEN SET SCREW SECURELY.
- 12. PUT L0147 COVER ON AND SECURE TIGHTLY WITH L0147 COVER SCREW.