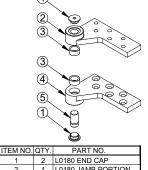

| ITEM NO. | QTY. | PART NO.             |
|----------|------|----------------------|
| 1        | 2    | L0180 END CAP        |
| 2        | 1    | L0180 JAMB PORTION   |
| 3        | 2    | L0180 NEEDLE BEARING |
| 4        | 1    | L0180 DOOR PORTION   |
| 5        | 1    | L0180 PIVOT PIN      |