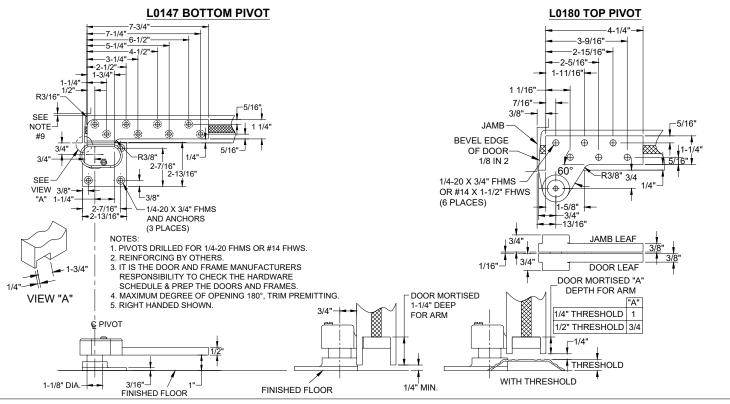

## L0147 PIVOT SET, <sup>3</sup>/<sub>4</sub>" OFFSET, HANDED FOR 1-3/4" LEAD LINED DOORS

## **INSTALLATION INSTRUCTIONS**

- 1. MEASURE  $^{13}\!\!/_{16}$ " OUT FROM DOOR JAMB.
- 2. ALLOW  $\ensuremath{\mathcal{V}}_{\!\!\!4}$  " MIN CLEARANCE FROM DOOR STOP TO DOOR FACE. MEASURE DOOR THICKNESS AND ADD  $^3\!\!\!\!4$  ".
- 3. WHERE THESE LINES INTERSECT DETERMINES THE CENTERLINE OF THE PIVOT POINT.
- 4. FLOOR PORTION MUST BE INSTALLED COMPLETELY LEVEL IN BOTH DIRECTIONS PER ILLUSTRATION.
- 5. INSTALL L0180 DOOR PORTION PER TEMPLATE
- 6. INSTALL L0180 JAMB PORTION PER TEMPLATE.
- 7. INSTALL L0147 DOOR PORTION PER TEMPLATE.
- 8. IF L019 INTERMEDIATE PIVOT IS USED, SEE SEPARATE TEMPLATE.
- 9. SET DOOR ON L0147 FLOOR PORTION BEARING.
- 10. PUSH L0180 PIVOT PIN IN PLACE AND SECURELY TIGHTEN 0180 END CAP.
- 11. IF DOOR DRAGS AT FLOOR (OR THRESHOLD, IF USED) LOOSEN SET SCREW AND RAISE DOOR TO DESIRED CLEARANCE AND INSERT %6" THICK SHIM. RETIGHTEN SET SCREW SECURELY.
- 12. PUT L0147 COVER ON AND SECURE TIGHTLY WITH L0147 COVER SCREW.