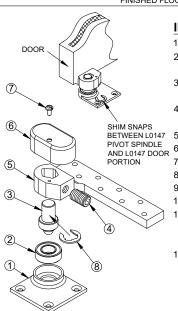

## **INSTALLATION INSTRUCTIONS**

- 1. MEASURE  $^{13}\!\!/_{16}$ " OUT FROM DOOR JAMB.
- 2. ALLOW  $\ensuremath{\mathcal{V}}_{\!\!\!4}$  " MIN CLEARANCE FROM DOOR STOP TO DOOR FACE. MEASURE DOOR THICKNESS AND ADD  $^3\!\!\!\!4$  ".
- 3. WHERE THESE LINES INTERSECT DETERMINES THE CENTERLINE OF THE PIVOT POINT.
- 4. FLOOR PORTION MUST BE INSTALLED COMPLETELY LEVEL IN BOTH DIRECTIONS PER ILLUSTRATION.
- 5. INSTALL L0180 DOOR PORTION PER TEMPLATE
- 6. INSTALL L0180 JAMB PORTION PER TEMPLATE.
- 7. INSTALL L0147 DOOR PORTION PER TEMPLATE.
- 8. IF L019 INTERMEDIATE PIVOT IS USED, SEE SEPARATE TEMPLATE.
- 9. SET DOOR ON L0147 FLOOR PORTION BEARING.
- 10. PUSH L0180 PIVOT PIN IN PLACE AND SECURELY TIGHTEN 0180 END CAP.
- 11. IF DOOR DRAGS AT FLOOR (OR THRESHOLD, IF USED) LOOSEN SET SCREW AND RAISE DOOR TO DESIRED CLEARANCE AND INSERT %6" THICK SHIM. RETIGHTEN SET SCREW SECURELY.
- 12. PUT L0147 COVER ON AND SECURE TIGHTLY WITH L0147 COVER SCREW.

| ITEM NO. | QTY. | PART NO.             |
|----------|------|----------------------|
| 1        | 2    | L0180 END CAP        |
| 2        | 1    | L0180 JAMB PORTION   |
| 3        | 2    | L0180 NEEDLE BEARING |
| 4        | 1    | L0180 DOOR PORTION   |
| 5        | 1    | L0180 PIVOT PIN      |