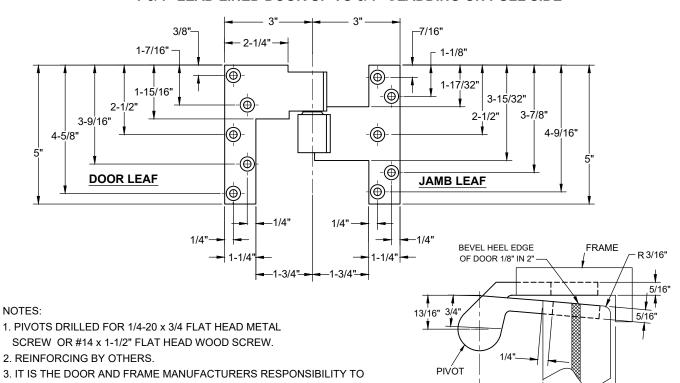

## L019-1.5 INTERMEDIATE PIVOT, 1-1/2" OFFSET, HANDED

• 1-3/4" LEAD LINED DOOR UP TO 3/4" CLADDING ON PULL SIDE

## **INSTALLATION INSTRUCTIONS**

CENTERLINE OF TOP
PIVOT MUST LINE UP
WITH CENTERLINE OF
INTERMEDIATE &
BOTTOM PIVOT

6. DRAWING IS NOT TO SCALE.

NOTE: DOOR SHOULD ALREADY BE HUNG WITH TOP PIVOT AND BOTTOM PIVOT (OR FLOOR CLOSER).

- 1. MORTISE DOOR & FRAME PER TEMPLATE ABOVE.
- 2. INSTALL L019-1.5 DOOR & FRAME PIVOT LEAVES.
- ALIGN PIVOT POINT FROM TOP PIVOT TO BOTTOM ARM (SEE DRAWING).
- 4. REMOVE 019 END CAP.

CHECK THE HARDWARE SCHEDULE AND PREP THE DOORS AND FRAMES.

4. MAXIMUM DEGREE OF OPENING, 180°, TRIM PERMITTING.

5. RIGHT HAND SHOWN, LEFT HAND OPPOSITE.

- 5. TURN 019 RETAINER SCREW CLOCKWISE TO RAISE THE DOOR OR COUNTERCLOCKWISE TO LOWER DOOR UNTIL YOU REACH THE DESIRED HEIGHT.
- 6. TIGHTEN 019 RETAINER SCREW UNTIL YOU FEEL RESISTANCE.
- 7. REPLACE 019 END CAP.

1/8" MIN.

**CLEARANCE** 

1-3/4

**DOOR** 

1-1/2'

**OFFSET** 

© 2019 ABH Mfg., Inc.

printed in USA