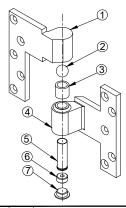

**TOP VIEW** 

| ITEM<br>NO. | QTY. | PART NO.           |
|-------------|------|--------------------|
| 1           | 1    | L019-1.5 Door Leaf |
| 2           | 1    | 019 Alignment Ball |
| 3           | 1    | 019 Needle Bearing |
| 4           | 1    | L019-1.5 Jamb Leaf |
| 5           | 1    | 019 Pivot Pin      |
| 6           | 1    | 019 Retainer Screw |
| 7           | 1    | 019 End Cap        |