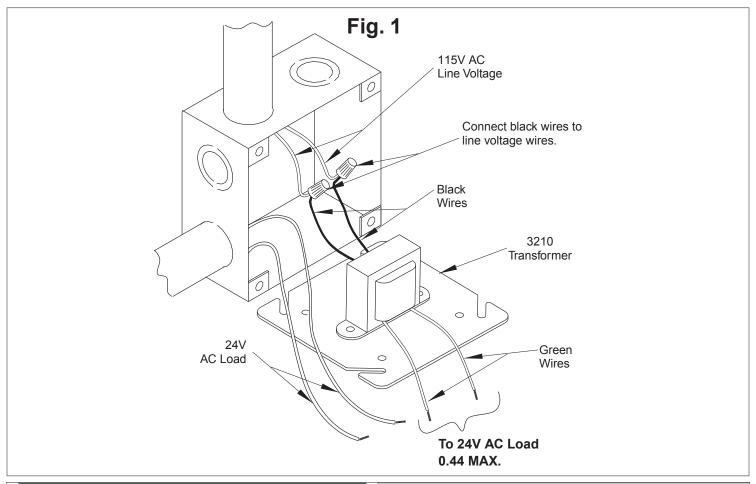

## 3210 Series

**27032**24VAC Transformer

Installation and Wiring Instructions

This unit is intended to be mounted onto a 4" x 4" x 2 1/8" electrical junction box. This transformer is intended for use on: SE, ME and SEM Series products. Its purpose is to reduce line voltage from 115V AC to 24V AC.

#### To Install Transformer:

- 1a Turn off incoming power before any connections take place.
- 1b Connect the black wires (primary) of the transformer to the 115V AC supply voltage (See **Fig. 1**).
- 1c Connect the green wires (secondary) of the transformer to the 24V AC load (See **Fig. 1**). Ex.: ME, MEC, MED, SE, SEC, SED.

- 1d Ensure that all connections are secure and no wires are exposed. Then fasten faceplate with mounted transformer to 4" x 4" junction box.
- 1e Turn on the main power.
- 1f Turn on load unit to ensure it is functioning properly. If not functioning, repeat the above steps.