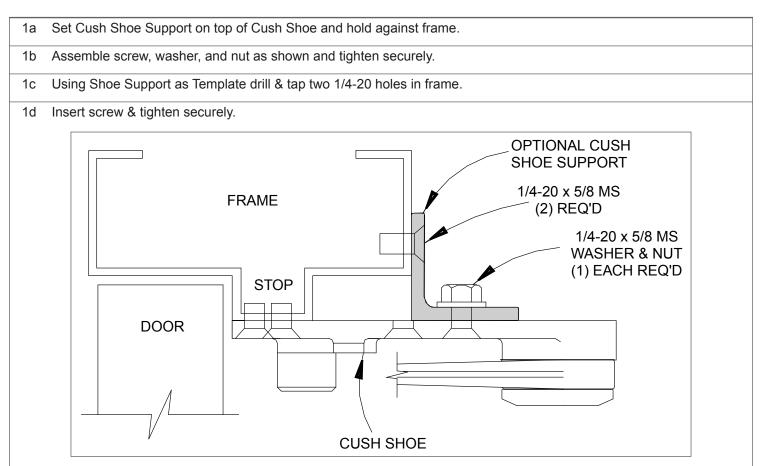

**Cush Shoe Support** 

Installation Instructions

Instructions for installing after Cush - N - Stop is installed

If frame is not wide enough to receive fifth screw, install Cush Shoe Support (available from Dealer) as shown below.

Should frames have 1/2" Blade Stop it is necessary to use 1/2" Blade stop Spacer (available from Dealer). Use both Blade Stop Spacer and Shoe Support wherever required.

© Allegion 2014 Printed in U.S.A. 17577 Rev. 01/14-e