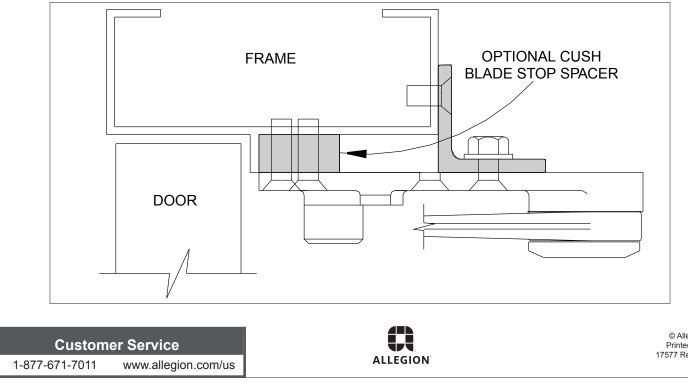

Should frames have 1/2" Blade Stop it is necessary to use 1/2" Blade stop Spacer (available from Dealer). Use both Blade Stop Spacer and Shoe Support wherever required.

© Allegion 2014 Printed in U.S.A. 17577 Rev. 01/14-e