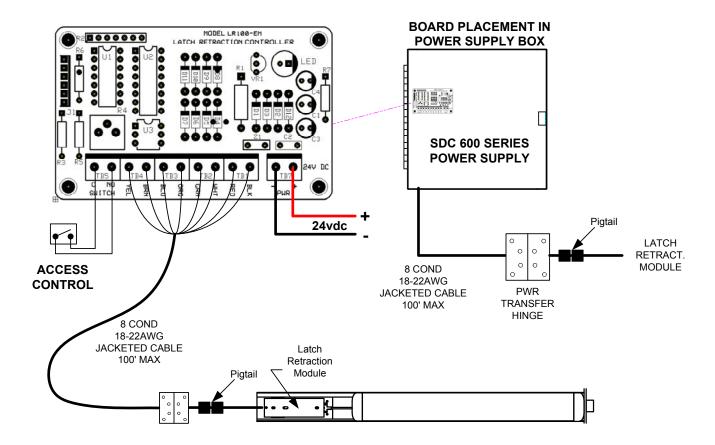

## INSTALLATION INSTRUCTIONS LR100ARK-EM ADAMS RITE ELECTRIC LATCH RETRACTION DEVICE KIT VERTICAL ROD EXIT DEVICE

MODELS: 3100, 3600, 8100, 8200, 8500 & 8600

**Retrofit Installation Note:** 42" or 48" exit devices that have been modified to fit a 36" or smaller opening, may not have the required space to fit the standard E. L. R. assembly. Always verify the distance from the end of the touchpad to the end rail, and if necessary, consult with the factory for appropriate selection.