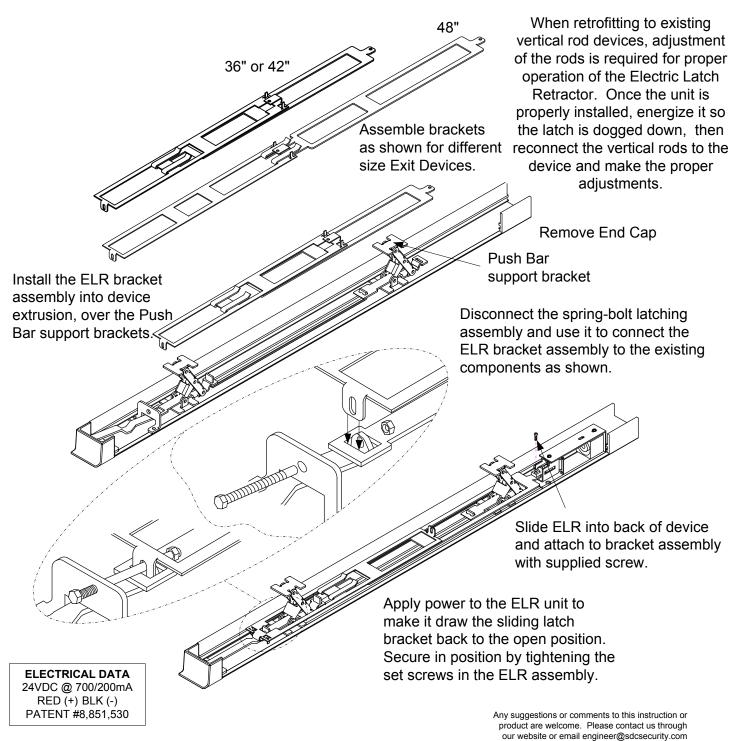

## INSTALLATION INSTRUCTIONS LR100ARK-EM ADAMS RITE ELECTRIC LATCH RETRACTION DEVICE KIT VERTICAL ROD EXIT DEVICE

MODELS: 3100, 3600, 8100, 8200, 8500 & 8600

**Retrofit Installation Note:** 42" or 48" exit devices that have been modified to fit a 36" or smaller opening, may not have the required space to fit the standard E. L. R. assembly. Always verify the distance from the end of the touchpad to the end rail, and if necessary, consult with the factory for appropriate selection.