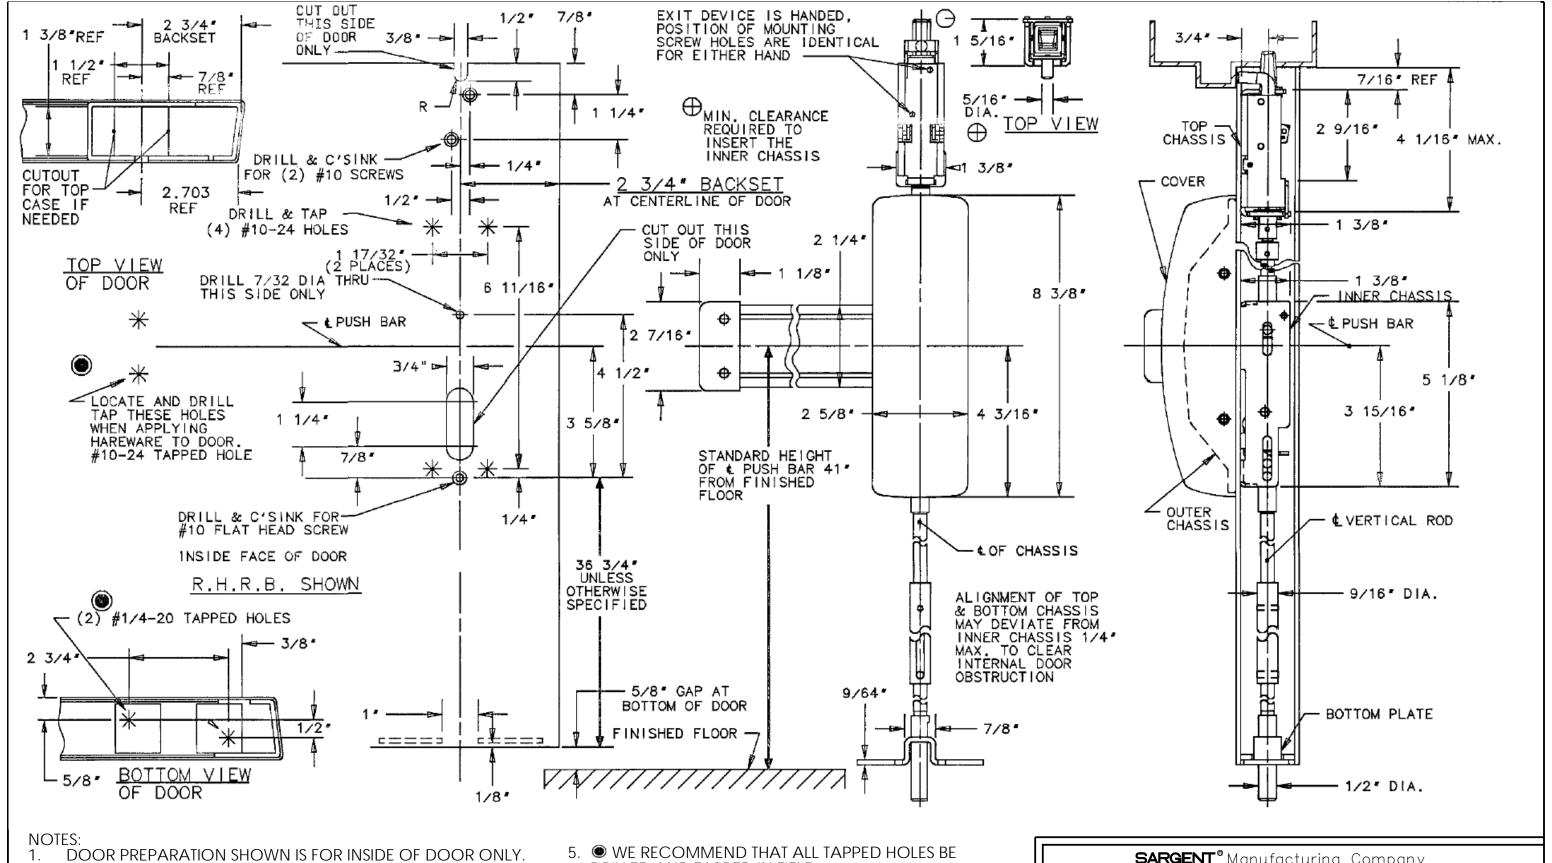

- IF OUTSIDE PULL AND/OR OUTSIDE CONTROL IS USED, SEE APPROPRIATE METAL DOOR TEMPLATE FOR OUTSIDE DOOR PREP.
- REINFORCE HOLLOW METAL DOORS FOR TOP BOTTOM AND INNER CHASSIS WHERE HARDWARE IS TO BE ATTACHED
- SURFACE OF DOOR WHERE EXIT DEVICE IS TO BE APPLIED, MUST BE FLUSH.

- DRILLED AND TAPPED IN FIELD
- TOLERANCE ON ALL FRACTIONAL DIMENSIONS ± 1/64" 6.
- SEE TEMPLATE NO. 4569 ELECTROLYNX **DETAILS WHEN NEEDED**
- 8. SEE STRIKE TEMPLATE NO. 4449 FOR TOP STRIKE

**SARGENT®** Manufacturing Company 100 Sargent Drive New Haven, CT 06511

TEMPLATE: MD8600 PANIC & 12-MD8600 FIRE CONCEALED VERTICAL ROD EXIT **DEVICE FOR METAL DOORS** (INSIDE TRIM ONLY)

RELEASE DATE 8 JAN 15

TEMPLATE NO. 4445 J