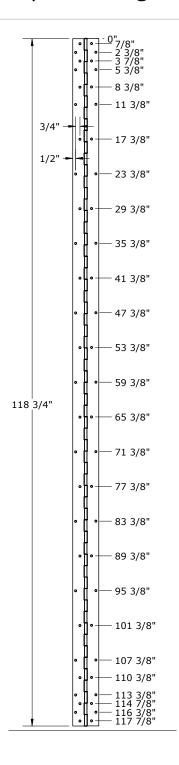

## McKinney 10'0" (118.75") Mounting Hole Pattern

DO NOT SCALE DIMENSIONS: INCHES

## Template 120-15

Effective date: February 3, 2015

**Supercedes:** All Previous

USING THE ACTUAL HINGE AS THE TEMPLATE IS HIGHLY RECOMMENDED.

Dimensions shown are for hinge models listed below.

Both Frame and Door Leaf MCK-FM300, MCK-FM327, MCK-FM3500, MCK-FM3700, MCK-HG305, MCK-HG3505, MCK-HG315, MCK-HG322, MCK-HG326