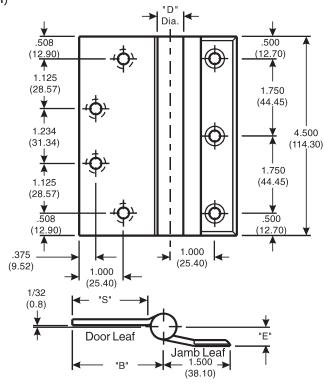

## ASSA ABLOY

McKinney 4<sup>1</sup>/<sub>2</sub>" Half Mortise Template Hinges

The global leader in door opening solutions

DO NOT SCALE DIMENSIONS: INCHES (MM)

| CATALOG NUMBER  |                                              | GAUGE          | "D"             | DOOR LEAF                |                      | "F"                 |
|-----------------|----------------------------------------------|----------------|-----------------|--------------------------|----------------------|---------------------|
| STEEL<br>HINGES | *NON-FERROUS OR<br>STAINLESS STEEL<br>HINGES | OF<br>METAL    | OUTSIDE         | "B"<br>TO CENTER<br>LINE | "S"<br>SWAGE<br>LINE | JAMB LEAF<br>OFFSET |
| TA 774          | TA 374                                       | .134<br>(3.40) | .585<br>(14.86) | 2-1/16<br>(52.4)         | 1-23/32<br>(43.6)    | 7/16<br>(11.1)      |
| TA 784          | TA 384                                       | .180<br>(4.57) | .752<br>(19.10) | 2-1/8<br>(53.9)          | 1-23/32<br>(43.6)    | 1/2<br>(12.7)       |
| TA/TB 2774      | TA/TB 3374                                   | .134<br>(3.40) | .603<br>(15.32) | 2-1/16<br>(52.4)         | 1-23/32<br>(43.6)    | 7/16<br>(11.1)      |
| T4A/T4B 3784    | T4A/T4B 3384                                 | .180<br>(4.57) | .752<br>(19.10) | 2-1/8<br>(53.9)          | 1-23/32<br>(43.6)    | 1/2<br>(12.7)       |

## Template 195-15

Effective date: September 2, 2015

**Supercedes:** All Previous

McKINNEY Template Half Mortise Hinges of the Catalog Numbers are made to conform to ANSI/BHMA 156.7.

Hospital Type Template Hinges conform to screw hole locations shown.

Machine Screw Size: Jamb Leaf: 1/2 x 12-24 F.H. Door Leaf: 1/2 x 12-24 F.H.

Hinges are reversible.

\*Check Catalog for Metals.