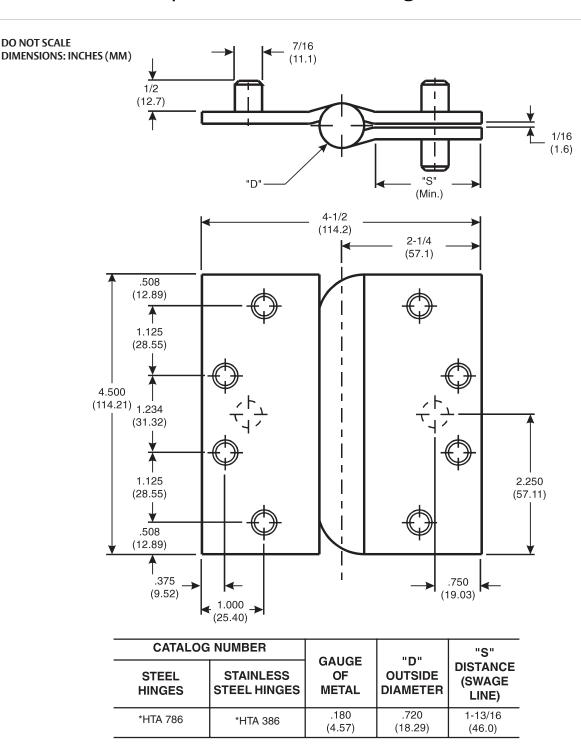

## Template 031-13

Effective date: October 16, 2019

**Supercedes:** All Previous

McKINNEY Template Institutional Hinges of the Catalog Numbers are made to conform to ANSI/ BHMA 156.7 for Screw Hole Location and Gauge of Metal. Prison Safety Feature (PSF) size and location conforms to this drawing.

\*Machine Screw Size: 1/2 x 12-24 F.H.

\*Wood Screw Size: 11/4 x 12 F.H.