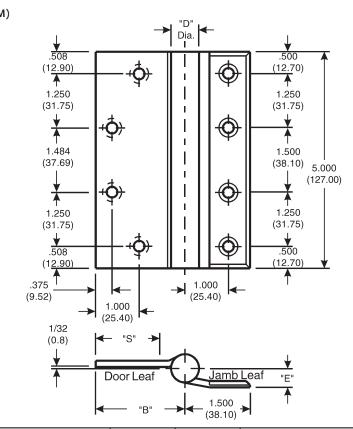

## McKinney 5" Half Mortise Template Hinges

DO NOT SCALE DIMENSIONS: INCHES (MM)

| CATALOG NUMBER  |                                              | GAUGE          | "D"                 | DOOR LEAF                |                      | "F"                 |
|-----------------|----------------------------------------------|----------------|---------------------|--------------------------|----------------------|---------------------|
| STEEL<br>HINGES | *NON-FERROUS OR<br>STAINLESS STEEL<br>HINGES |                | OUTSIDE<br>DIAMETER | "B"<br>TO CENTER<br>LINE | "S"<br>SWAGE<br>LINE | JAMB LEAF<br>OFFSET |
| TA 774          | TA 374                                       | .146<br>(3.71) | .648<br>(14.86)     | 2-1/16<br>(52.4)         | 1-11/16<br>(42.9)    | 7/16<br>(11.1)      |
| TA 784          | TA 384                                       | .190<br>(4.83) | .752<br>(19.10)     | 2-1/8<br>(53.9)          | 1-45/64<br>(43.3)    | 1/2<br>(12.7)       |
| TA/TB 2774      | TA/TB 3374                                   | .146<br>(3.71) | .648<br>(14.86)     | 2-1/16<br>(52.4)         | 1-11/16<br>(42.9)    | 7/16<br>(11.1)      |
| T4A/T4B 3784    | T4A/T4B 3384                                 | .190<br>(4.83) | .752<br>(19.10)     | 2-1/8<br>(53.9)          | 1-45/64<br>(43.3)    | 1/2<br>(12.7)       |

## Template 200-15

*Effective date:* September 2, 2015

Supercedes: All Previous

McKINNEY Template Half Mortise Hinges of the Catalog Numbers are made to conform to ANSI/BHMA 156.7.

Hospital Type Template Hinges conform to screw hole locations shown.

Machine Screw Size: Jamb Leaf: 1/2 x 12-24 F.H. Door Leaf: 1/2 x 12-24 F.H.

Hinges are reversible.

\*Check Catalog for Metals.

225 Episcopal Road Berlin CT 060377 P: 800.346.7707 | F: 800.541.1073 www.mckinneyhinge.com | dss-orders@assaabloy.com