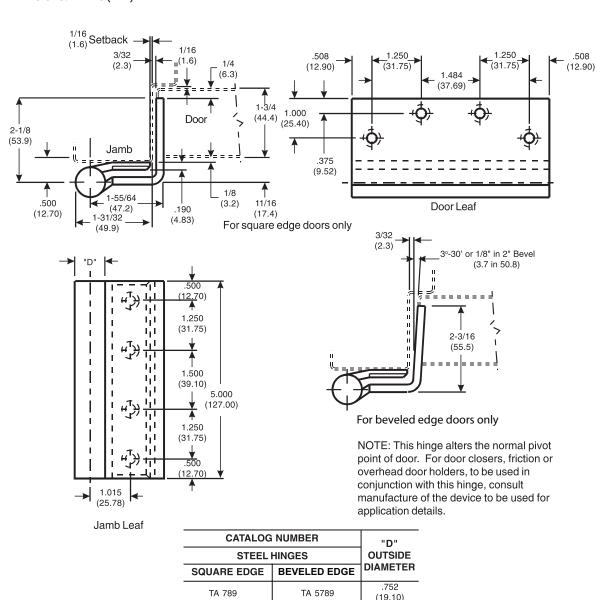

## McKinney 5" Half Mortise "Swing Clear" Template Hinges

The global leader in door opening solutions

DO NOT SCALE DIMENSIONS: INCHES (MM)

.752

(19.10)

T4A/T4B 4789

## Template 210-15

Effective date: September 2, 2015

**Supercedes:** All Previous

McKINNEY Template Half Mortise Hinges of the Catalog Numbers are made to conform to ANSI/BHMA 156.7.

Hospital Type Template Hinges conform to screw hole locations shown.

Machine Screw Size: Jamb Leaf: 1/2 x 1/4-20 F.H. Door Leaf: 1/2 x 12-24 F.H.

Wood Screw Size: Door Leaf: 11/4 x 12 F.H.

Hinges are reversible.

T4A/T4B 3789