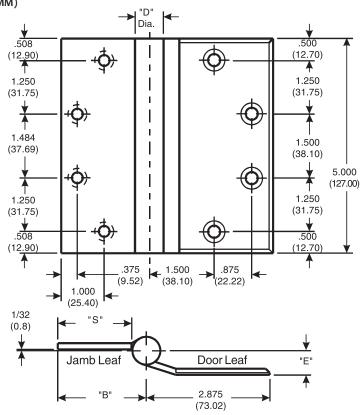

## McKinney 5" Half Surface Template Hinges

The global leader in door opening solutions

DO NOT SCALE DIMENSIONS: INCHES (MM)

| CATALOG NUMBER  |                                              | GAUGE          | "D"             | JAMB LEAF                |                      | "F"                 |
|-----------------|----------------------------------------------|----------------|-----------------|--------------------------|----------------------|---------------------|
| STEEL<br>HINGES | *NON-FERROUS OR<br>STAINLESS STEEL<br>HINGES | OF<br>METAL    | OUTSIDE         | "B"<br>TO CENTER<br>LINE | "S"<br>SWAGE<br>LINE | DOOR LEAF<br>OFFSET |
| TA 772          | TA 372                                       | .146<br>(3.71) | .648<br>(16.46) | 2-1/16<br>(52.4)         | 1-11/16<br>(42.9)    | 9/16<br>(14.3)      |
| TA 782          | TA 382                                       | .190<br>(4.83) | .752<br>(19.10) | 2-1/8<br>(53.9)          | 1-45/64<br>(43.2)    | 5/8<br>(15.9)       |
| TA/TB 2772      | TA/TB 2372                                   | .146<br>(3.71) | .648<br>(16.46) | 2-1/16<br>(52.4)         | 1-11/16<br>(42.9)    | 9/16<br>(14.3)      |
| T4A/T4B 3782    | T4A/T4B 3382                                 | .190<br>(4.83) | .752<br>(19.10) | 2-1/8<br>(53.9)          | 1-45/64<br>(43.2)    | 5/8<br>(15.9)       |

## Template 180-15

Effective date: September 2, 2015

**Supercedes:** All Previous

McKINNEY Template Half Surface Hinges of the Catalog Numbers are made to conform to ANSI/BHMA 156.7.

Hospital Type Template Hinges conform to screw hole locations shown.

Machine Screw Size: Jamb Leaf:  $\frac{1}{2}$ x 12-24 F.H. Door Leaf:  $2 \times \frac{1}{4}$ -20 O.H. with Grommet Nut (Specify door thickness if greater than  $1^{3}$ /<sub>4</sub>.)

Hinges are reversible.

\*Check Catalog for Metals.