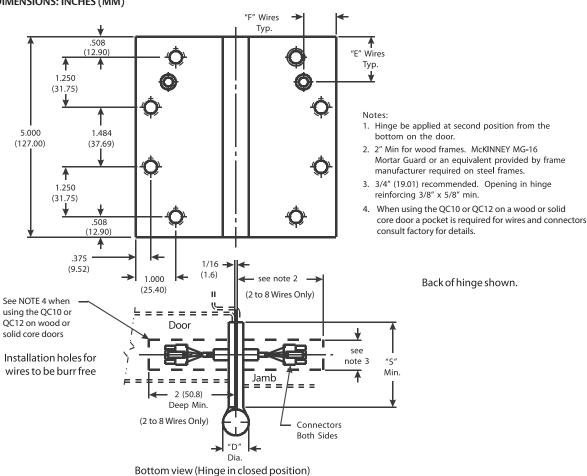

## ASSA ABLOY

McKinney 5 x  $4\frac{1}{2}$ , 5 x 5 Template Full Mortise, QC\* Hinge (2 to 12 Wires)

The global leader in door opening solutions

DO NOT SCALE DIMENSIONS: INCHES (MM)

| CATALOG NUMBER  |                         | CALICE               | "D"                 | "F"              | "E"              | "S" DISTANCE (SWAGE LINE) |                  |
|-----------------|-------------------------|----------------------|---------------------|------------------|------------------|---------------------------|------------------|
| STEEL<br>HINGES | **NON-FERROUS<br>HINGES | GAUGE<br>OF<br>METAL | OUTSIDE<br>DIAMETER | WIRE<br>LOCATION | WIRE<br>LOCATION | HINGE WIDTH               |                  |
|                 |                         |                      |                     |                  |                  | 4½<br>(114.3)             | 5<br>(127.0)     |
| TA 714xQC       | TA 314xQC               | .146<br>(3.71)       | .648<br>(16.46)     | 1.125<br>(28.57) | .812<br>(20.62)  | 1-7/8<br>(47.6)           | 2-1/8<br>(53.9)  |
| TA 786xQC       | TA 386xQC               | .190<br>(4.83)       | .752<br>(19.10)     | 1.125<br>(28.57) | .812<br>(20.62)  | 1-53/64<br>(46.4)         | 2-5/64<br>(52.8) |
| TA/TB 2714xQC   | TA/TB 2314xQC           | .146<br>(3.71)       | .648<br>(16.46)     | 1.125<br>(28.57) | .812<br>(20.62)  | 1-7/8<br>(47.6)           | 2-1/8<br>(53.9)  |
| T4A/T4B 3786xQC | T4A/T4B 3386xQC         | .190<br>(4.83)       | .752<br>(19.10)     | 1.062<br>(26.96) | .750<br>(19.03)  | 1-53/64<br>(46.4)         | 2-5/64<br>(52.8) |

## Template 283-15

Effective date: September 8, 2015

**Supercedes:** All Previous

McKINNEY Template
Hinges of the Catalog
Numbers are made to
conform to ANSI/BHMA
156.7 for Screw Hole
Location and Gauge of
Metal. Wire location and
hole size conforms to this
drawing.

Machine Screw Size: 1/2 x 12-24 F.H.

Wood Screw Size: 11/4 x 12 F.H.

\*Connector system utilizes wire colors & locations compatible with doors & hardware from other ASSA ABLOY Group Companies.

\*\*Check Catalog for Metals.