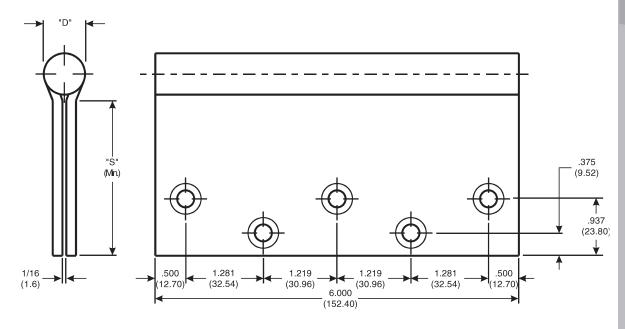

## ASSA ABLOY

McKinney 6 x 5, 6 x 6 Full Mortise Template Hinges

The global leader in door opening solutions

DO NOT SCALE DIMENSIONS: INCHES (MM)

| CATALOG NUMBER  |                                              | CALICE               | "D"                 | "S" DISTANCE (SWAGE LINE) |                  |
|-----------------|----------------------------------------------|----------------------|---------------------|---------------------------|------------------|
| STEEL<br>HINGES | *NON-FERROUS<br>OR STAINLESS<br>STEEL HINGES | GAUGE<br>OF<br>METAL | OUTSIDE<br>DIAMETER | HINGE WIDTH               |                  |
|                 |                                              |                      |                     | 5<br>(127.0)              | 6<br>(152.4)     |
| TA 786          | TA 386                                       | .203<br>(5.16)       | .818<br>(20.78)     | 1-7/8<br>(47.6)           | 2-3/8<br>(60.3)  |
| TA/TB 2714      | TA/TB 2314                                   | .160<br>(4.06)       | .681<br>(17.30)     | -                         | 2-9/16<br>(65.1) |
| T4A/T4B 3786    | T4A/T4B 3386                                 | .203<br>(5.16)       | .818<br>(20.78)     | 1-7/8<br>(47.6)           | 2-3/8<br>(60.3)  |

## Template 040-15

Effective date: September 1, 2015

**Supercedes:** All Previous

McKINNEY Template Hinges of the Catalog Numbers are made to conform to ANSI/BHMA 156.7.

Hospital Type Template Hinges conform to screw hole locations shown.

Machine Screw Size: <sup>1</sup>/<sub>2</sub> x <sup>1</sup>/<sub>4</sub>-20 F.H.

Wood Screw Size: 11/2 x 14 F.H.

\*Check Catalog for Metals.