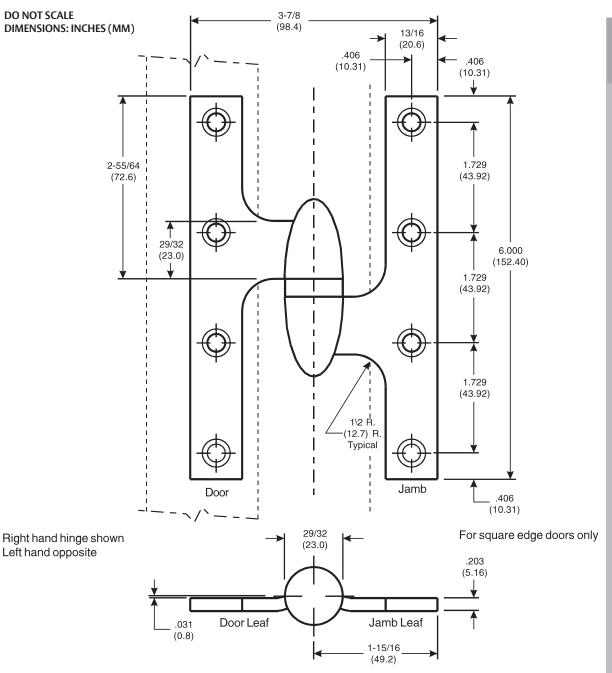

## Template 115-98

*Effective date:* March 30, 1998

Supercedes: All Previous

McKINNEY Template Olive Knuckle Hinges are made in size, gauge and with screw holes located to conform to this drawing.

Machine Screw Size: 1/2 x 12-24 F.H.

Wood Screw Size: 1<sup>1</sup>/<sub>4</sub> x 12 F.H.

Hinges are handed.

225 Episcopal Road Berlin CT 060377 P: 800.346.7707 | F: 800.541.1073 www.mckinneyhinge.com | dss-orders@assaabloy.com