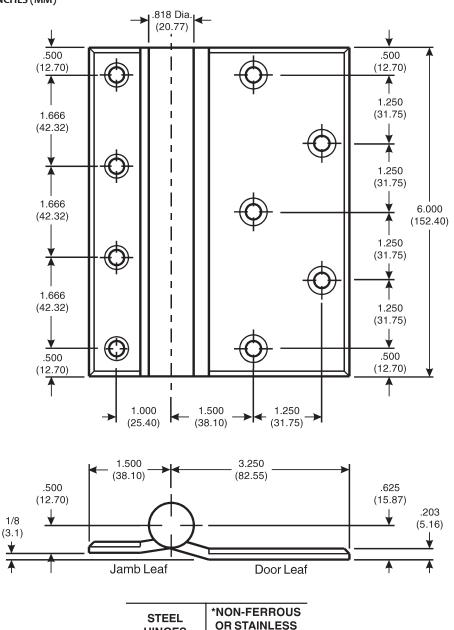

## McKinney 6" Full Surface Template Hinges

The global leader in door opening solutions

DO NOT SCALE DIMENSIONS: INCHES (MM)

T4A/T4B 3381

## Template 140-15

Effective date: September 2, 2015

**Supercedes:** All Previous

McKINNEY Template Full Surface Hinges of the Catalog Numbers are made to conform to ANSI/BHMA 156.7.

Hospital Type Template Hinges conform to screw hole locations shown.

Machine Screw Size: Jamb Leaf:  $\frac{1}{2} \times \frac{1}{4}$ -20 F.H. Door Leaf:  $2 \times \frac{1}{4}$ -20 O.H. with Grommet Nut (Specify door thickness if greater than  $1\frac{3}{4}$ )

Hinges are reversable.

\*Check Catalog for Metals.

**HINGES** 

T4A/T4B 3781