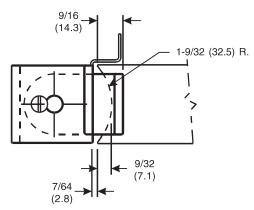

DO NOT SCALE DIMENSIONS: INCHES (MM)

Suggested hollow metal door preparation

Suggested wood door preparation (Style1)

Suggested wood door preparation (Style 2)

Template 226-10

Effective date: August 20, 2010