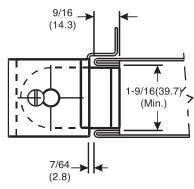

DO NOT SCALE DIMENSIONS: INCHES (MM)

Suggested hollow metal door preparation

Suggested wood door preparation (Style1)

Suggested wood door preparation (Style 2)

Template 226-10

Effective date: August 20, 2010