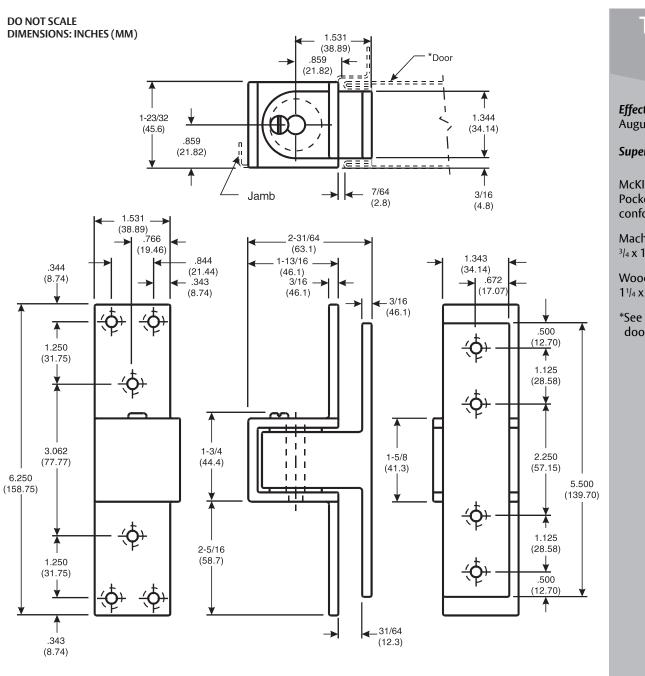

## Template 226-10

Effective date: August 20, 2010

**Supercedes:** All Previous

McKINNEY Template Pocket Hinge is made to conform to this drawing.

Machine Screw Size: <sup>3</sup>/<sub>4</sub> x 12-24 F.H.

Wood Screw Size: 11/4 x 12 F.H.

\*See Back for suggested door preparations.

Page 1 of 2

ASSA ABLOY is the global leader in door opening solutions, dedicated to satisfying end-user needs for security, safety and convenience

DO NOT SCALE DIMENSIONS: INCHES (MM)

Suggested hollow metal door preparation

Suggested wood door preparation (Style1)

Suggested wood door preparation (Style 2)

Template 226-10

Effective date: August 20, 2010