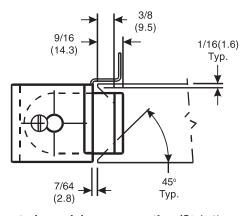

DO NOT SCALE DIMENSIONS: INCHES (MM)

Suggested hollow metal door preparation

Suggested wood door preparation (Style1)

Suggested wood door preparation (Style 2)

Template 226-10

Effective date: August 20, 2010