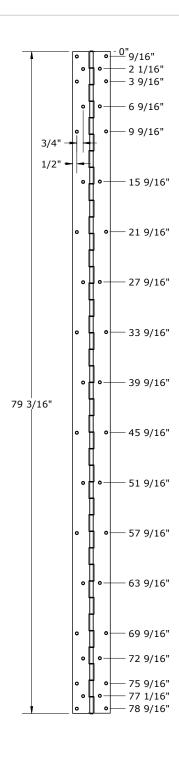

## McKinney 6'8" (79<sup>3</sup>/<sub>16</sub>") Mounting Hole Pattern

DO NOT SCALE DIMENSIONS: INCHES

## Template 79-15

Effective date: February 3, 2015

**Supercedes:** All Previous

USING THE ACTUAL HINGE AS THE TEMPLATE IS HIGHLY RECOMMENDED.

Dimensions shown are for hinge models listed below.

Both Frame and Door Leaf MCK-FM300, MCK-FM327, MCK-FM3500, MCK-FM3700, MCK-HG305, MCK-HG3505, MCK-HG315, MCK-HG322, MCK-HG326