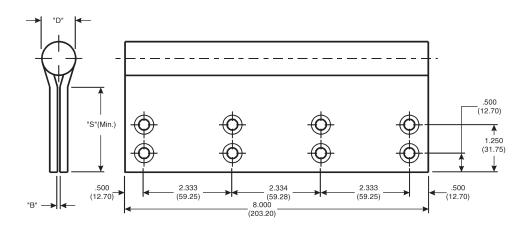

## McKinney 8 x 6 Full Mortise Template Hinges

The global leader in door opening solutions

DO NOT SCALE DIMENSIONS: INCHES (MM)

The above pattern is for 1-3/4" to 2-1/4" thick doors; For doors greater than 2-1/4" thick see template 046B

| CATALOG NUMBER  |                                              | GAUGE          |               | "D"                 | "S" DISTANCE (SWAGE LINE) |
|-----------------|----------------------------------------------|----------------|---------------|---------------------|---------------------------|
| STEEL<br>HINGES | *NON-FERROUS<br>OR STAINLESS<br>STEEL HINGES |                | "B"<br>SWAGE  | OUTSIDE<br>DIAMETER | HINGE WIDTH               |
|                 |                                              |                |               |                     | 6<br>(152.4)              |
| T6B 3786        | -                                            | .203<br>(5.16) | 1/16<br>(1.6) | .991<br>(25.17)     | 2-1/4<br>(57.1)           |

## Template 046A-15

Effective date: September 1, 2015

**Supercedes:** All Previous

McKINNEY Template Hinges of the Catalog Numbers are made to conform to ANSI/BHMA 156.7.

Machine Screw Size: <sup>1</sup>/<sub>2</sub> x <sup>1</sup>/<sub>4</sub>-20 F.H.

Wood Screw Size: 11/2 x 14 F.H.

\*Check Catalog for Metals.