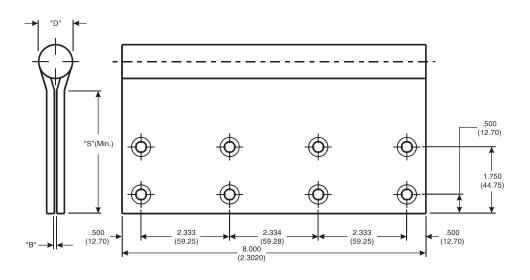

## McKinney 8 x 8 Full Mortise Template Hinges

The global leader in door opening solutions

DO NOT SCALE DIMENSIONS: INCHES (MM)

The above pattern is for 2-1/4" or more thick doors; For doors less than 2-1/4" thick see template 046A

| CATALOG NUMBER  |                                              | GAUGE          |               | "D"                 | "S" DISTANCE (SWAGE LINE) |
|-----------------|----------------------------------------------|----------------|---------------|---------------------|---------------------------|
| STEEL<br>HINGES | *NON-FERROUS<br>OR STAINLESS<br>STEEL HINGES |                | "B"<br>SWAGE  | OUTSIDE<br>DIAMETER | HINGE WIDTH               |
|                 |                                              |                |               |                     | 8<br>(202.2)              |
| _               | T6B 3386                                     | .203<br>(5.16) | 1/16<br>(1.6) | .991<br>(25.17)     | 3-1/4<br>(82.5)           |