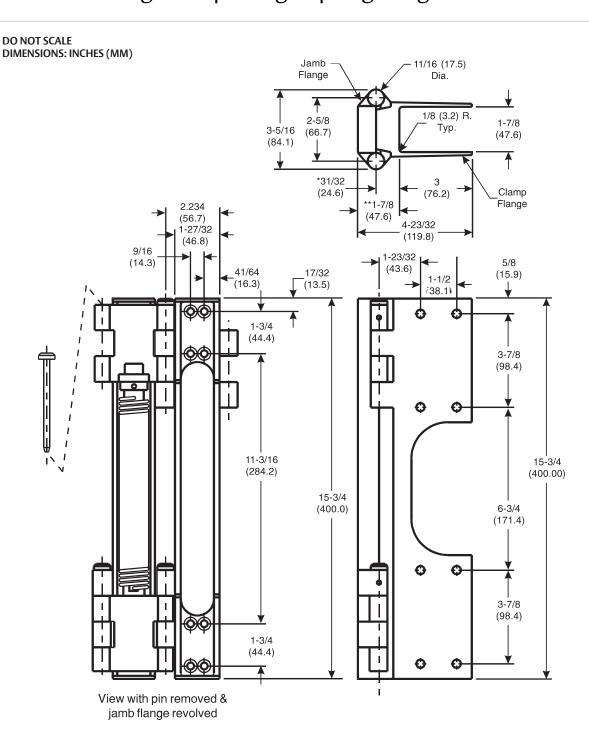

## Template 325-98

Effective date: March 30, 1998

**Supercedes:** All Previous

McKINNEY Template Clamp Flange Spring Hinge is made to conform to this drawing.

Machine Screw Size: Jamb Flange: 1 x 1/4-20 F.H. with External Tooth Lock Washer Clamp Flange: 21/2 x 5/16-18 Hex Head Bolt with Hex Nut

- \*Mortise depth when using the recommended <sup>29</sup>/<sub>32</sub> filler strip.
- \*\*Mortise depth for installation without a filler strip.