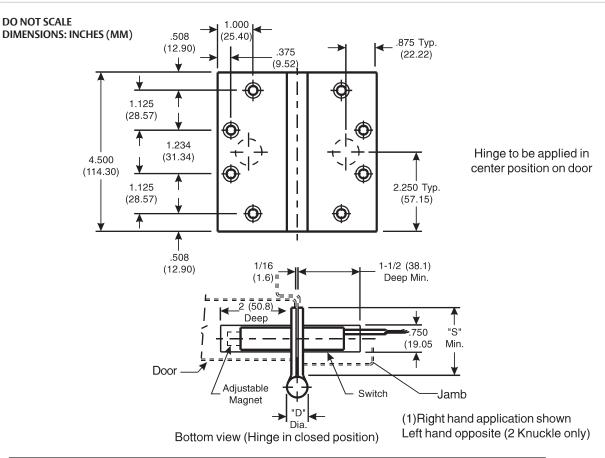

## Template 235-15

Effective date: September 8, 2015

**Supercedes:** All Previous

McKINNEY Template Hinges of the Catalog Numbers are made to conform to ANSI/BHMA 156.7 for Screw Hole Location and Gauge of Metal. Switch size and location conforms to this drawing.

Machine Screw Size: 1/2 x 12-24 F.H.

Wood Screw Size: 11/4 x 12 F.H.

- (1) Hinges are handed.
- \*Check Catalog for Metals.
- \*\*Dimensions will be supplied upon request.