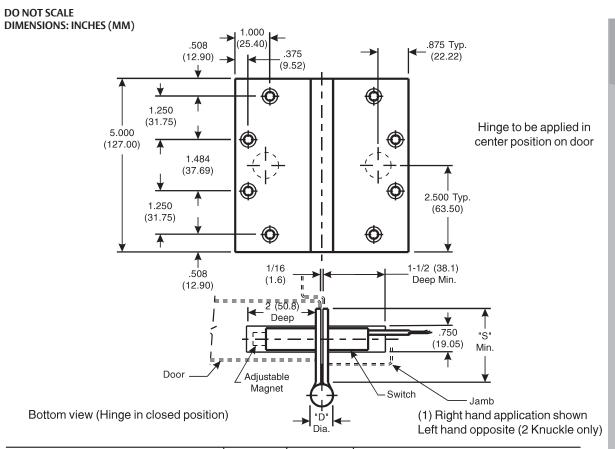

## Template 240-15

Effective date: September 8, 2015

**Supercedes:** All Previous

McKINNEY Template Hinges of the Catalog Numbers are made to conform to ANSI/BHMA 156.7 for Screw Hole Location and Gauge of Metal. Switch size and location conforms to this drawing.

Machine Screw Size: 1/2 x 12-24 F.H.

Wood Screw Size: 11/4 x 12 F.H.

- (1) Hinges are handed.
- \*Check Catalog for Metals.
- \*\*Dimensions will be supplied upon request.