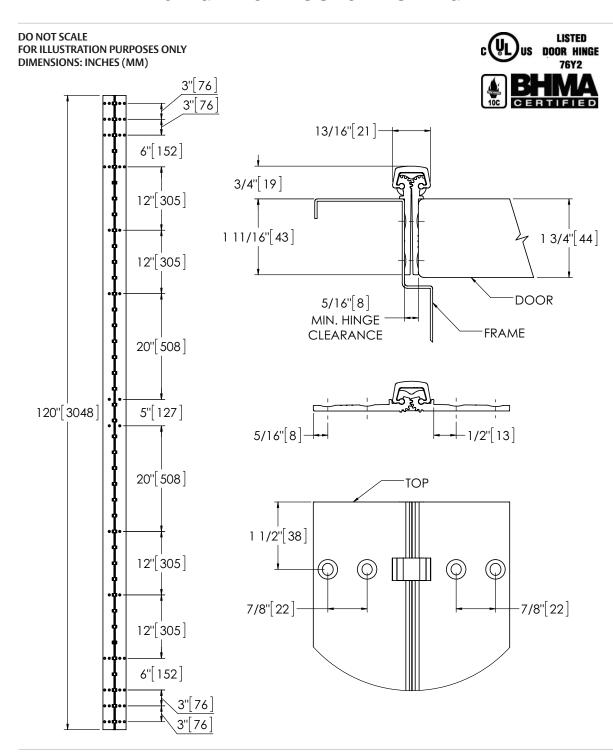

## MCK-12HD 120" Full Mortise Short Leaf Flush HD

The global leader in door opening solutions

## Template 609-18

Effective date: June 2018

Supersedes: All Previous

McKINNEY Template Edge Mounted Continuous Aluminum Geared Hinge MCK-12HD is made to conform to this drawing and ANSI/BHMA 156.26.

McKINNEY MCK-12 hinge can be supplied with Electric Functions - See Electrified Hinge section.

Machine Screw Size: Custom #12-24 x 11/16" FHUC, self drilling

Hinges are listed for fire applications up to 90 minutes without special preparation; for 3 hour openings using hollow metal doors and hollow metal frames on masonry/drywall, fire pins (supplied separately) must be used.

\* \* CAUTION \* \*
Due to Frame
Installation
Variations, Pre-drilling
For Fasteners IS NOT
Recommended

ASSA ABLOY 225 Episcopal Road Berlin CT 06037 P: (800) 346-7707 • F: (800) 541-1073 www.assaabloydooraccessories.us