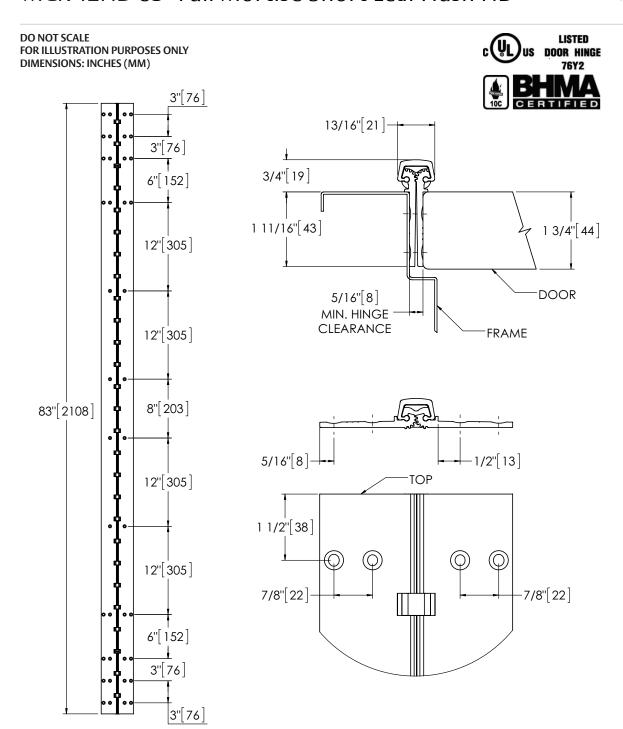

## MCK-12HD 83" Full Mortise Short Leaf Flush HD

The global leader in door opening solutions

## Template 606-18

Effective date: June 2018

**Supersedes:** All Previous

McKINNEY Template Edge Mounted Continuous Aluminum Geared Hinge MCK-12HD is made to conform to this drawing and ANSI/BHMA 156.26.

McKINNEY MCK-12 hinge can be supplied with Electric Functions - See Electrified Hinge section.

Machine Screw Size: Custom #12-24 x 11/16" FHUC, self drilling

Hinges are listed for fire applications up to 90 minutes without special preparation; for 3 hour openings using hollow metal doors and hollow metal frames on masonry/drywall, fire pins (supplied separately) must be used.