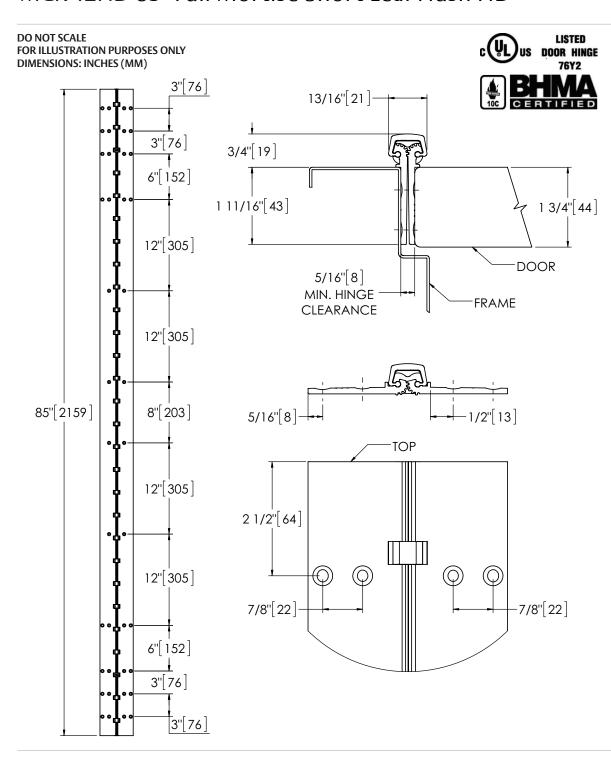

## MCK-12HD 85" Full Mortise Short Leaf Flush HD

The global leader in door opening solutions

Template 607-18

Effective date: June 2018

**Supercedes:** All Previous

McKINNEY Template Edge Mounted Continuous Aluminum Geared Hinge MCK-12HD is made to conform to this drawing and ANSI/BHMA 156.26.

McKINNEY MCK-12 hinge can be supplied with Electric Functions - See Electrified Hinge setion.

Machine Screw Size: Custom #12-24 x 11/16" FHUC, self drilling

Hinges are listed for fire applications up to 90 minutes without special preparation; for 3 hour openings using hollow metal doors and hollow metal frames on masonry/drywall, fire pins (supplied separately) must be used.