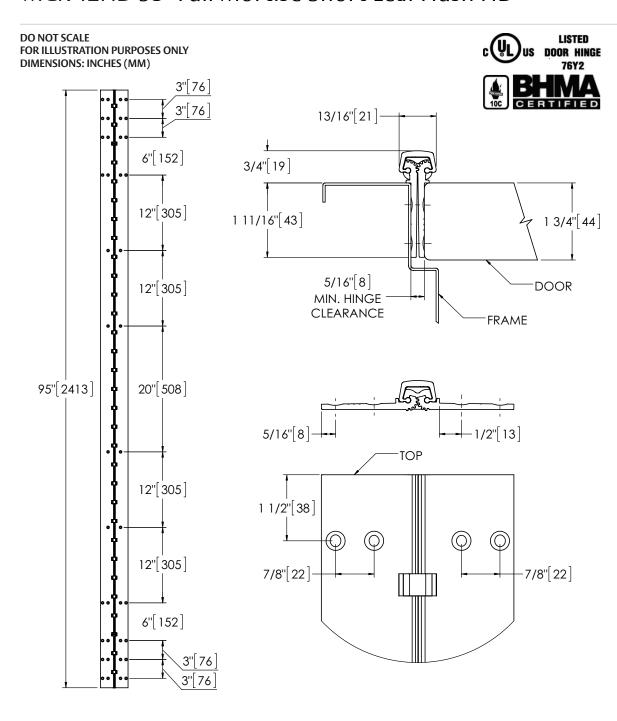

## MCK-12HD 95" Full Mortise Short Leaf Flush HD

The global leader in door opening solutions

## Template 608-18

**Effective date:** June 2018

Supersedes: All Previous

McKINNEY Template Edge Mounted Continuous Aluminum Geared Hinge MCK-12HD is made to conform to this drawing and ANSI/BHMA 156.26.

McKINNEY MCK-12 hinge can be supplied with Electric Functions - See Electrified Hinge section.

Machine Screw Size: Custom #12-24 x 11/16" FHUC, self drilling

Hinges are listed for fire applications up to 90 minutes without special preparation; for 3 hour openings using hollow metal doors and hollow metal frames on masonry/drywall, fire pins (supplied separately) must be used.