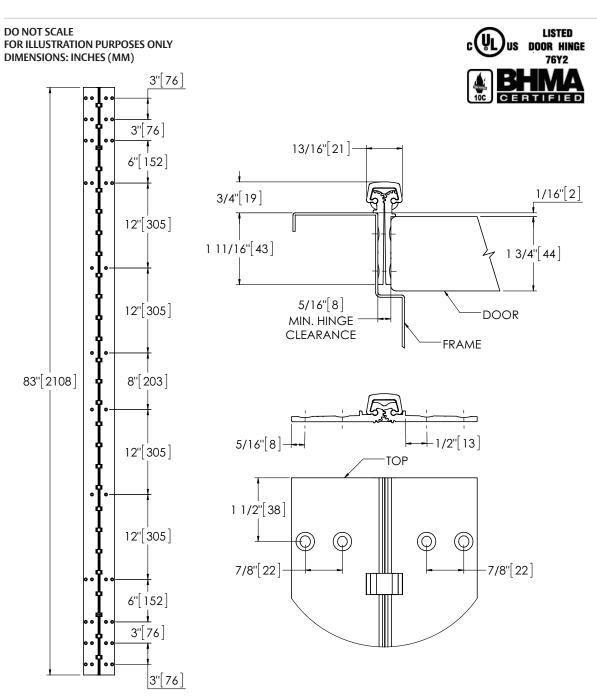

## MCK-14HD 83" Full Mortise Short Leaf Inset HD

The global leader in door opening solutions

Effective date: June 2018

Template

646-18

Supersedes: All Previous

McKINNEY Template Edge Mounted Continuous Aluminum Geared Hinge MCK-14HD is made to conform to this drawing.

McKINNEY MCK-14 hinge can be supplied with Electric Functions - See Electrified Hinge section.

Machine Screw Size: Custom #12-24 x 11/16" FHUC, self drilling

Hinges are listed for fire applications up to 90 minutes without special preparation; for 3 hour openings using hollow metal doors and hollow metal frames on masonry/drywall, fire pins (supplied separately) must be used.

\* \* CAUTION \* \* Due to Frame Installation Variations, Pre-drilling For Fasteners IS NOT Recommended

ASSA ABLOY 225 Episcopal Road Berlin CT 06037 P: (800) 346-7707 • F: (800) 541-1073 www.assaabloydooraccessories.us