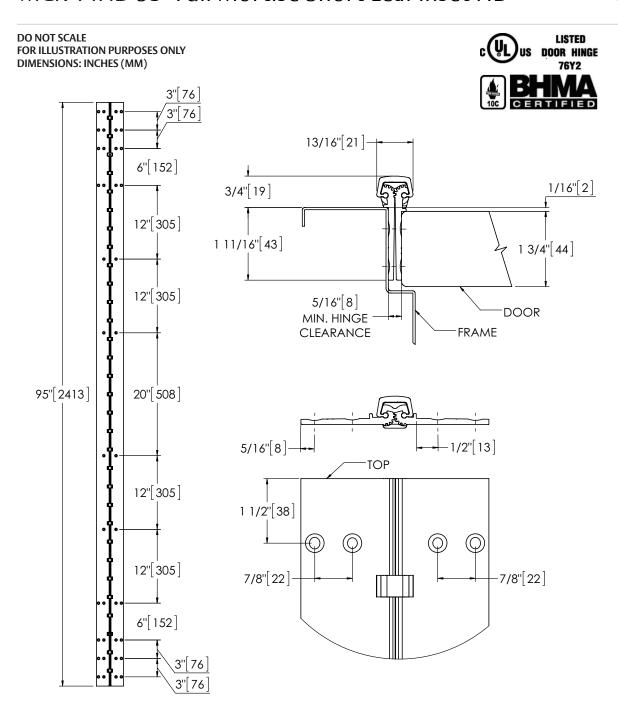

## MCK-14HD 95" Full Mortise Short Leaf Inset HD

The global leader in door opening solutions

## Template 648-18

Effective date: June 2018

Supersedes: All Previous

McKINNEY Template Edge Mounted Continuous Aluminum Geared Hinge MCK-14HD is made to conform to this drawing.

McKINNEY MCK-14 hinge can be supplied with Electric Functions - See Electrified Hinge section.

Machine Screw Size: Custom #12-24 x 11/16" FHUC, self drilling

Hinges are listed for fire applications up to 90 minutes without special preparation; for 3 hour openings using hollow metal doors and hollow metal frames on masonry/drywall, fire pins (supplied separately) must be used.