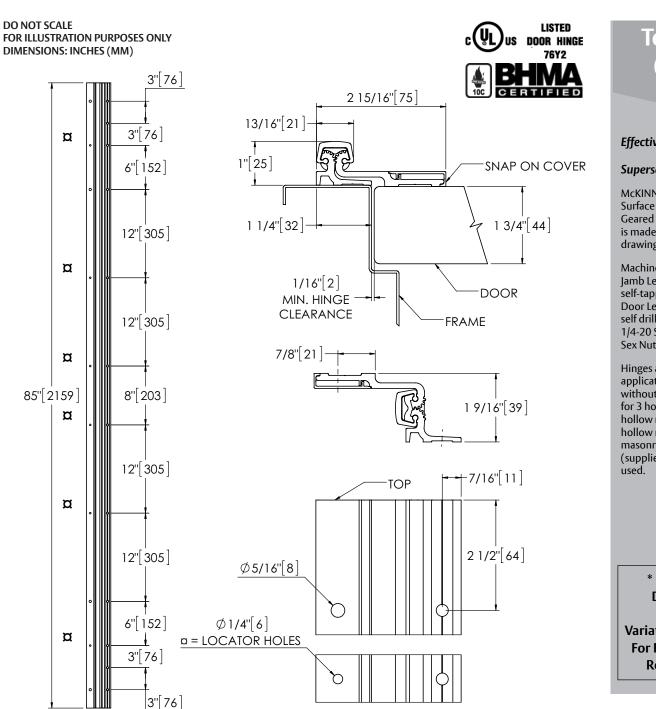

## MCK-22HD 85" Full Surface HD

The global leader in door opening solutions

Template 627-18

Effective date: June 2018

Supersedes: All Previous

McKINNEY Template Full Surface Continuous Aluminum Geared Hinge MCK-22HD is made to conform to this drawing.

Machine Screw Size: Jamb Leaf: 7/16 x 12-24 F.H., self-tapping Door Leaf: 3/4 x 12 Pan Hd., self drilling 1/4-20 Shoulder Screws w/ Sex Nuts

Hinges are listed for fire applications up to 90 minutes without special preparation; for 3 hour openings using hollow metal doors and hollow metal frames on masonry/drywall, fire pins (supplied separately) must be used.