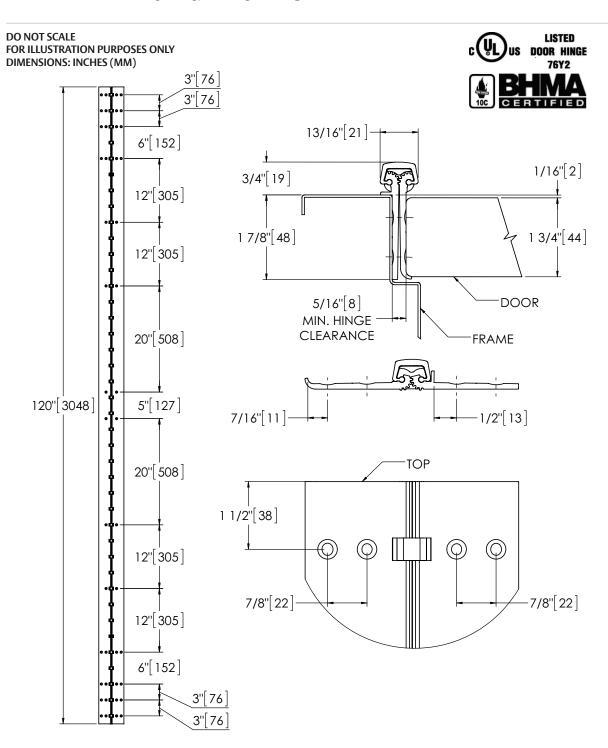

## MCK-25HD 120" Full Mortise HD

The global leader in door opening solutions

## Template 619-18

**Effective date:** June 2018

Supersedes: All Previous

McKINNEY Template Edge Mounted Continuous Aluminum Geared Hinge MCK-25HD is made to conform to this drawing.

McKINNEY MCK-25 hinge can be supplied with Electric Functions - See Electrified Hinge section.

Machine Screw Size: Custom #12-24 x 11/16" FHUC, self drilling

Hinges are listed for fire applications up to 90 minutes without special preparation; for 3 hour openings using hollow metal doors and hollow metal frames on masonry/drywall, fire pins (supplied separately) must be used.