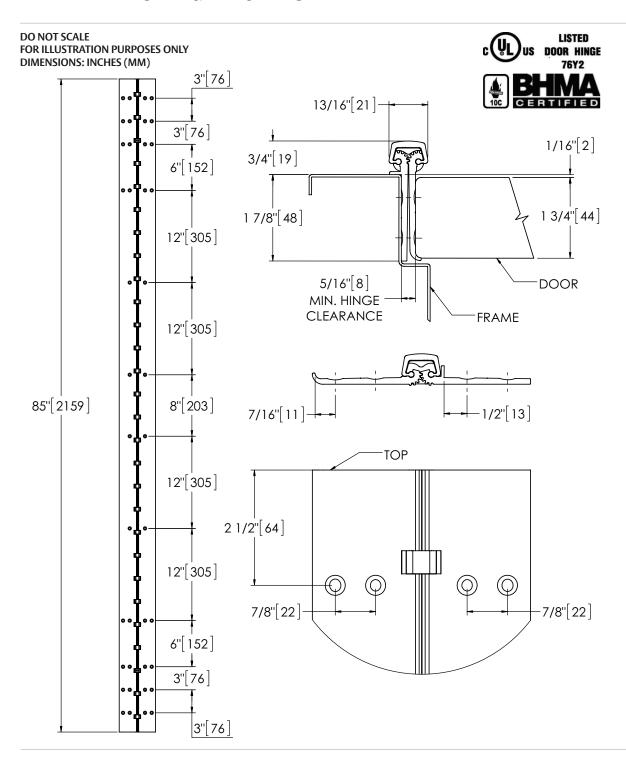

## MCK-25HD 85" Full Mortise HD

The global leader in door opening solutions

## Template 617-18

Effective date: June 2018

Supersedes: All Previous

McKINNEY Template Edge Mounted Continuous Aluminum Geared Hinge MCK-25HD is made to conform to this drawing.

McKINNEY MCK-25 hinge can be supplied with Electric Functions - See Electrified Hinge section.

Machine Screw Size: Custom #12-24 x 11/16" FHUC, self drilling

Hinges are listed for fire applications up to 90 minutes without special preparation; for 3 hour openings using hollow metal doors and hollow metal frames on masonry/drywall, fire pins (supplied separately) must be used.