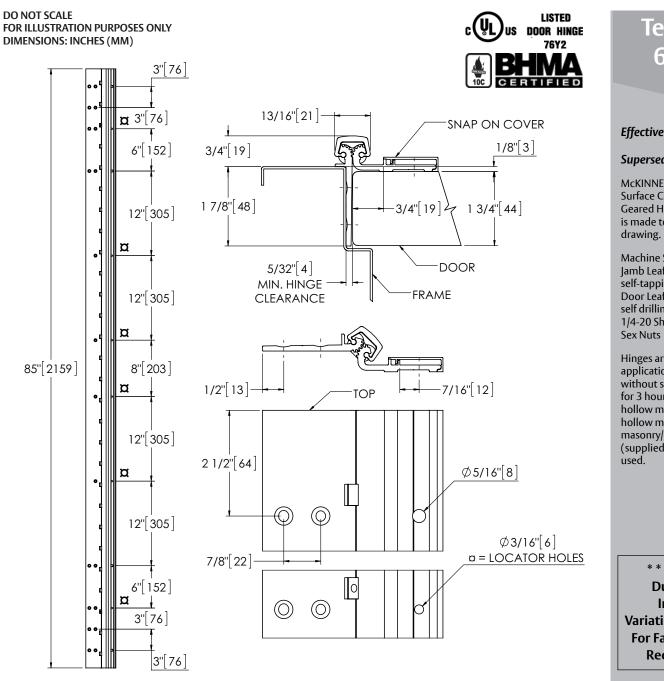

## MCK-54HD 85" Half Surface HD

The global leader in door opening solutions

Template 637-18

**Effective date:** June 2018

Supersedes: All Previous

McKINNEY Template Half Surface Continuous Aluminum Geared Hinge MCK-54HD is made to conform to this drawing.

Machine Screw Size: Jamb Leaf: 7/16 x 12-24 F.H., self-tapping Door Leaf: 3/4 x 12 Pan Hd., self drilling 1/4-20 Shoulder Screws w/ Sex Nuts

Hinges are listed for fire applications up to 90 minutes without special preparation; for 3 hour openings using hollow metal doors and hollow metal frames on masonry/drywall, fire pins (supplied separately) must be