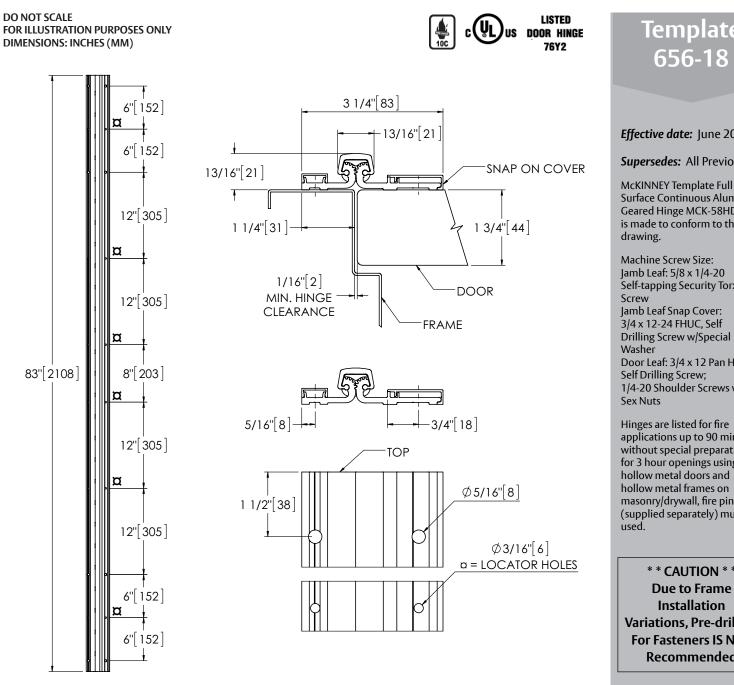

## MCK-58HD 83" Full Surface Center Pivot HD

The global leader in door opening solutions

## Template 656-18

Effective date: June 2018

Supersedes: All Previous

Surface Continuous Aluminum Geared Hinge MCK-58HD is made to conform to this

Machine Screw Size: Jamb Leaf: 5/8 x 1/4-20 Self-tapping Security Torx Jamb Leaf Snap Cover: 3/4 x 12-24 FHUC, Self Drilling Screw w/Special Door Leaf: 3/4 x 12 Pan Hd, Self Drilling Screw; 1/4-20 Shoulder Screws w/

Hinges are listed for fire applications up to 90 minutes without special preparation; for 3 hour openings using hollow metal doors and hollow metal frames on masonry/drywall, fire pins (supplied separately) must be

\* \* CAUTION \* \* **Due to Frame** Installation Variations, Pre-drilling **For Fasteners IS NOT** Recommended