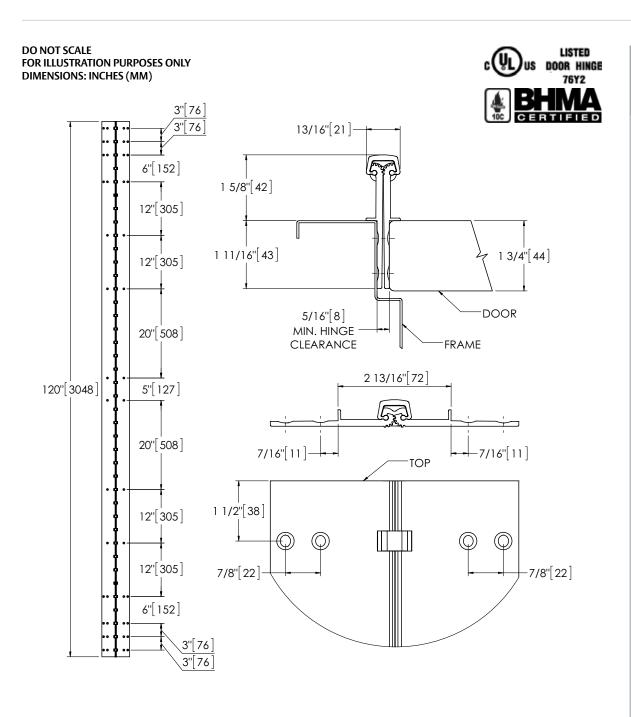

## Template 120WTHD-18

**Effective date:** June 2018

Supersedes: All Previous

Template Full Mortise Continuous Geared Aluminum Hinges 83 MCK WTHD are made to conform to this drawing.

Machine Screw Size: N° 12-24 x 7/16 FHUC Thread-forming

Continuous Geared Aluminum Hinges are Listed for fire applications up to 90 minutes without special preparation; for 3 hour openings using hollow metal doors and hollow metal frames on Masonry/Drywall, Fire Pins (supplied separately) must be used.