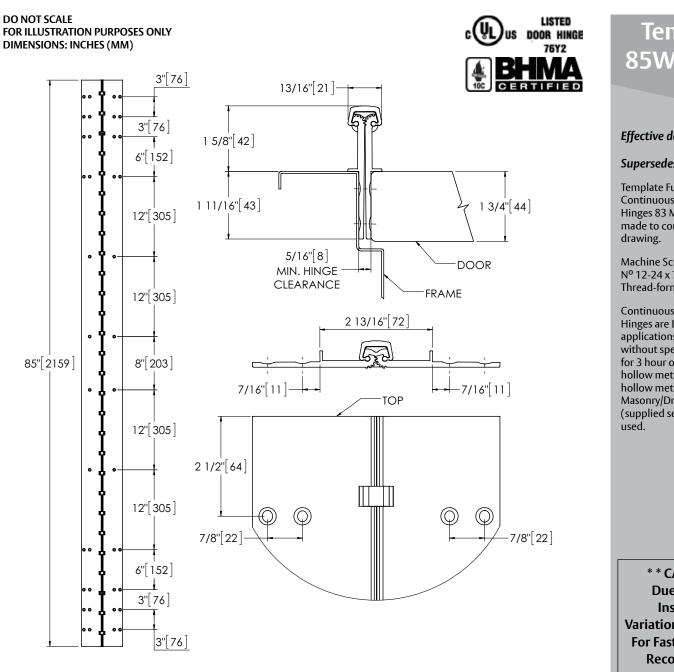

## Template 85WTHD-18

Effective date: June 2018

Supersedes: All Previous

Template Full Mortise Continuous Geared Aluminum Hinges 83 MCK WTHD are made to conform to this

Machine Screw Size: Nº 12-24 x 7/16 FHUC Thread-forming

Continuous Geared Aluminum Hinges are Listed for fire applications up to 90 minutes without special preparation; for 3 hour openings using hollow metal doors and hollow metal frames on Masonry/Drywall, Fire Pins (supplied separately) must be

\* \* CAUTION \* \* **Due to Frame** Installation Variations, Pre-drilling **For Fasteners IS NOT** Recommended