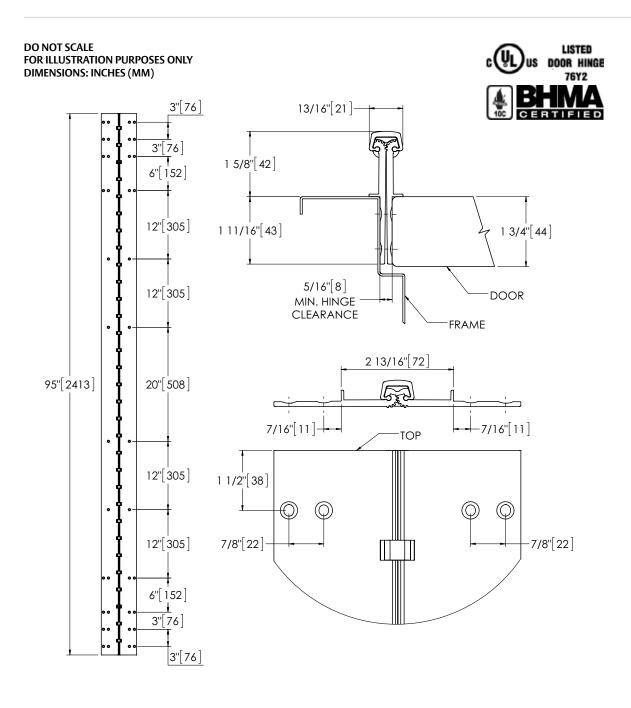

## MCK-WTHD 95" Wide Throw Full Mortise HD

The global leader in door opening solutions

## Template 95WTHD-18

Effective date: June 2018

**Supersedes:** All Previous

Template Full Mortise Continuous Geared Aluminum Hinges 83 MCK WTHD are made to conform to this drawing.

Machine Screw Size: N° 12-24 x 7/16 FHUC Thread-forming

Continuous Geared Aluminum Hinges are Listed for fire applications up to 90 minutes without special preparation; for 3 hour openings using hollow metal doors and hollow metal frames on Masonry/Drywall, Fire Pins (supplied separately) must be used.