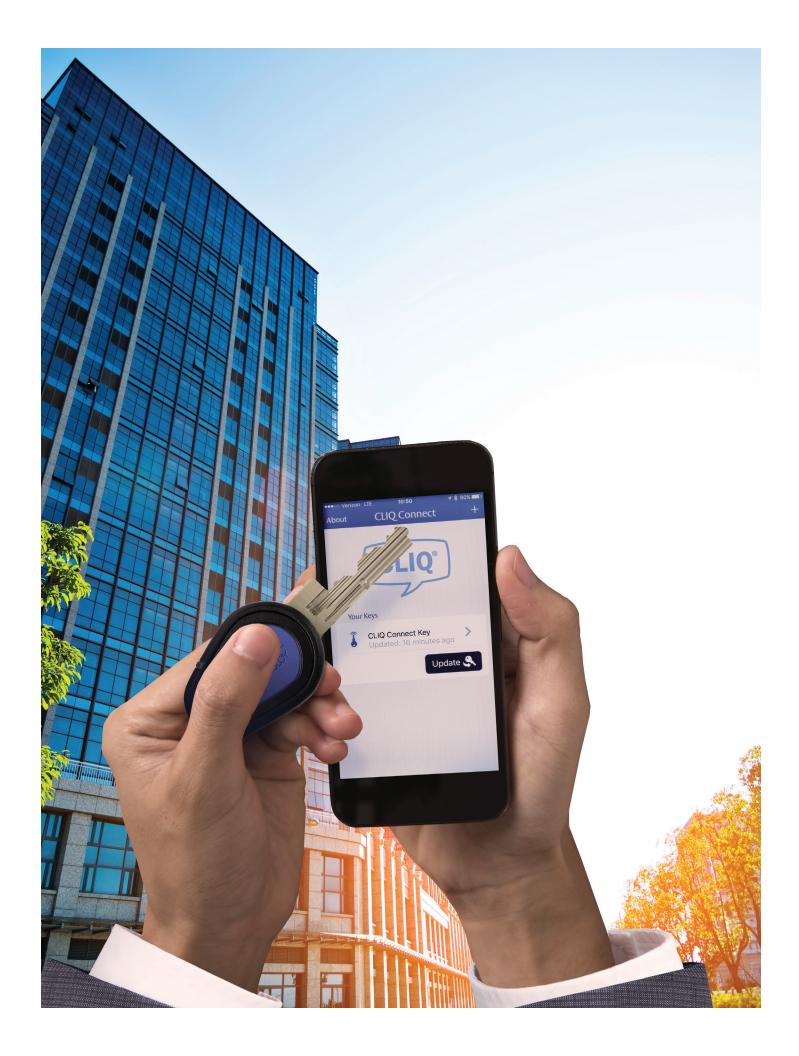

#### **Prevent Copied Keys**

**Medeco CLIQ** intelligent keys cannot be copied like traditional mechanical keys.

CLIQ® Connect meets the needs of an increasingly mobile workforce. With our available CLIQ Connect Keys and CLIQ Connect App, users can quickly and easily update keys via their smartphone. Utilizing Bluetooth Low Energy Technology, the connection is wireless. Key audit data is automatically sent to CLIQ Web Manager Software.

« Remote Wall Programming Device: Locate wall programming devices throughout an office installation to enable remote key updates, key revalidation, key firmware updates and audits.

CLIQ Connect: )>
With available CLIQ Connect keys
and the CLIQ Connect App,
you can update key access rights
via smartphone.