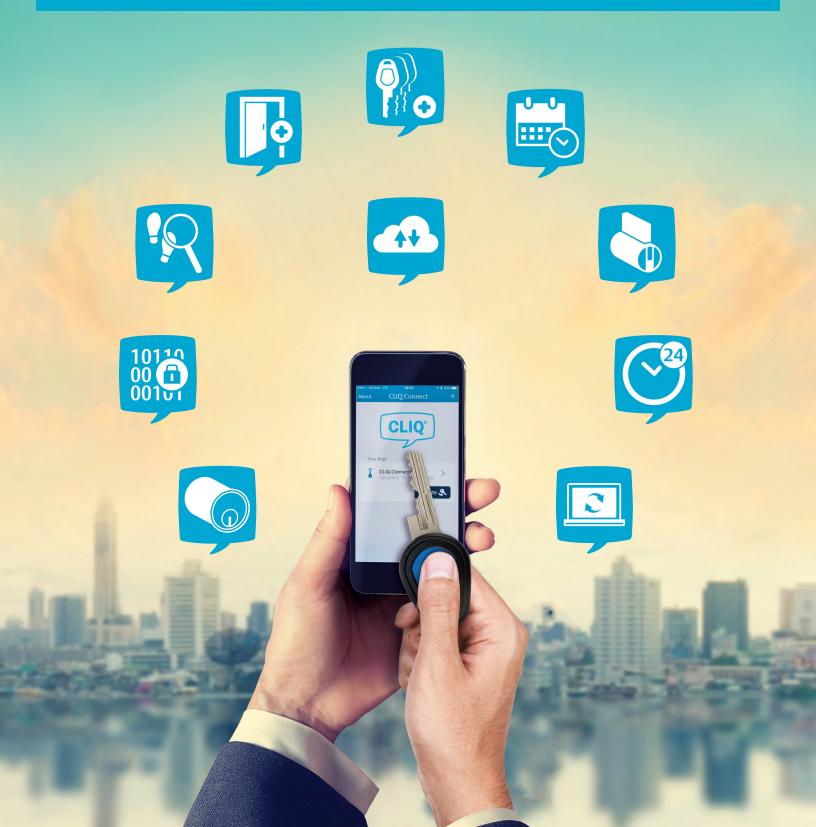

#### **Controlled Access**

Keys are electronically programmed to open only specific locks during a designated schedule. Schedules may also contain an expiration point to completely disable the key until it is audited and reprogrammed. CLIQ Connect keys can be updated wirelessly via smartphone using the CLIQ Connect App.

#### **Prevent Copied Keys**

**Medeco CLIQ** intelligent keys cannot be copied like traditional mechanical keys.

CLIQ® Connect meets the needs of an increasingly mobile workforce. With our available CLIQ Connect Keys and CLIQ Connect App, users can quickly and easily update keys via their smartphone. Utilizing Bluetooth Low Energy Technology, the connection is wireless. Key audit data is automatically sent to CLIQ Web Manager Software.

« Remote Wall Programming Device: Locate wall programming devices throughout an office installation to enable remote key updates, key revalidation, key firmware updates and audits.

CLIQ Connect: )>
With available CLIQ Connect keys
and the CLIQ Connect App,
you can update key access rights
via smartphone.