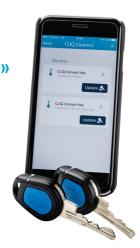

#### **Prevent Copied Keys**

**Medeco CLIQ** intelligent keys cannot be copied like traditional mechanical keys.

CLIQ® Connect meets the needs of an increasingly mobile workforce. With our available CLIQ Connect Keys and CLIQ Connect App, users can quickly and easily update keys via their smartphone. Utilizing Bluetooth Low Energy Technology, the connection is wireless. Key audit data is automatically sent to CLIQ Web Manager Software.

« Remote Wall Programming Device: Locate wall programming devices throughout an office installation to enable remote key updates, key revalidation, key firmware updates and audits.

CLIQ Connect: )>
With available CLIQ Connect keys
and the CLIQ Connect App,
you can update key access rights
via smartphone.