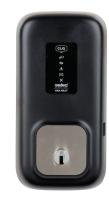

### **CLIQ Programming Devices**

CLIQ programming devices are used to program keys and update access rights locally and remotely.

"Local Programming Device: Used to log into CLIQ Web Manager Software and program keys.

« Remote Wall Programming Device: Locate wall programming devices throughout an office installation to enable remote key updates, key revalidation, key firmware updates and audits.

CLIQ Connect: )>
With available CLIQ Connect keys
and the CLIQ Connect App,
you can update key access rights
via smartphone.