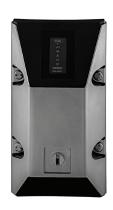

### **CLIQ Programming Devices**

CLIQ programming devices are used to program keys and update access rights locally and remotely.

"Local Programming Device: Used to log into CLIQ Web Manager Software and program keys.

« Remote Wall Programming Device: Locate wall programming devices throughout an office installation to enable remote key updates, key revalidation, key firmware updates and audits.

CLIQ Connect: )>
With available CLIQ Connect keys
and the CLIQ Connect App,
you can update key access rights
via smartphone.