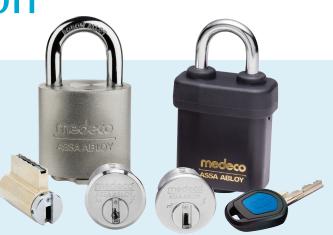

#### **Wide Variety of Cylinders**

Medeco CLIQ cylinders are available to fit nearly any application or hardware type for enhanced security and accountability.

# **CLIQ Cylinders**

- Quick, easy installation
- Simple retrofit for mechanical cylinders
- No power or wiring required
- No changes to existing door hardware
- Combines mechanical and electronic security
- Stores up to 750 audit events
- Rated for -20°F to 122°F
- Available in most standard finishes
- Wide variety of formats to fit most applications