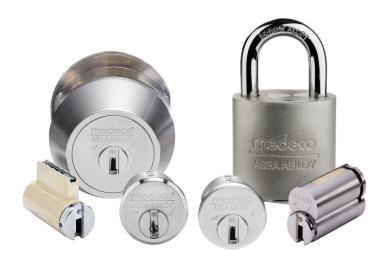

# **CLIQ Cylinders**

- Quick, easy installation
- Simple retrofit for mechanical cylinders
- No power or wiring required
- No changes to existing door hardware
- Combines mechanical and electronic security
- Stores up to 750 audit events
- Rated for -20°F to 122°F
- Available in most standard finishes
- Wide variety of formats to fit most applications