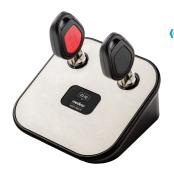

### **CLIQ Programming Devices**

CLIQ programming devices are used to program keys and update access rights locally and remotely.

"Local Programming Device: Used to log into CLIQ Web Manager Software and program keys.