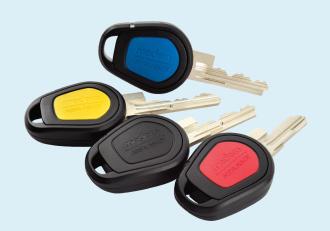

### **CLIQ Intelligent Keys**

- Power is in the key
- Quick, low-cost battery replacement
- Up to 20,000 cycle battery life
- Water-resistant design
- Key holds up to 1,000 audit events
- Patented key control
- Provides mechanical and electronic security
- Color-coded cap for quick visual identification
- Available Prox/RFID cap for integration with HID compatible systems
- Available CLIQ Connect key for wireless updates via smartphone