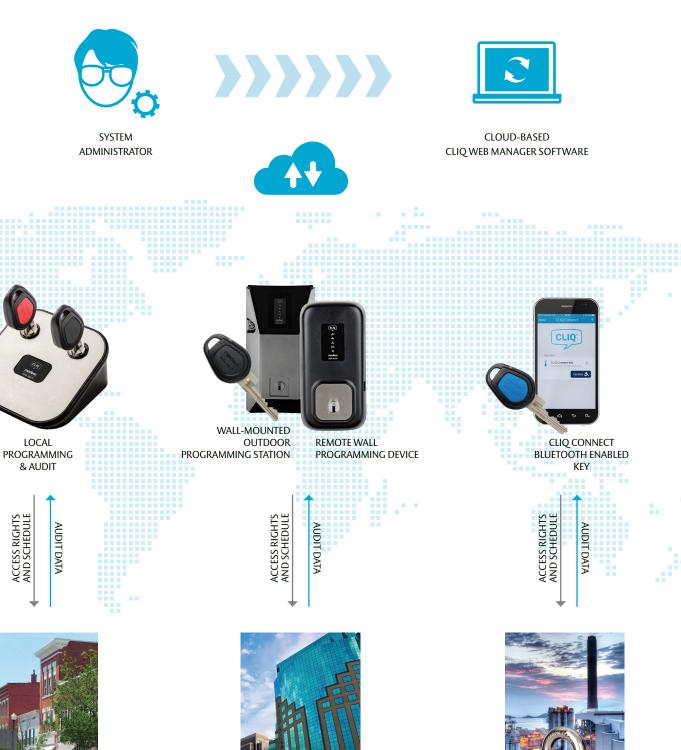

# **System Overview**

# **CLIQ System Components**

### **CLIQ Programming Devices**

CLIQ programming devices are used to program keys and update access rights locally and remotely.

"Local Programming Device: Used to log into CLIQ Web Manager Software and program keys.

« Remote Wall Programming Device: Locate wall programming devices throughout an office installation to enable remote key updates, key revalidation, key firmware updates and audits.

CLIQ Connect: )>
With available CLIQ Connect keys
and the CLIQ Connect App,
you can update key access rights
via smartphone.

## **CLIQ Web Manager Software**

CLIQ Web Manager is powerful cloud-based software used by the administrator to manage the CLIQ system from anywhere with Internet access.