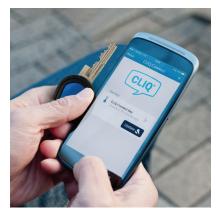

#### **Controlled Access**

Keys are electronically programmed to open only specific locks during a designated schedule. Schedules may also contain an expiration point to completely disable the key until it is audited and reprogrammed. CLIQ Connect keys can be updated wirelessly via smartphone using the CLIQ Connect App.

#### **Prevent Copied Keys**

**Medeco CLIQ** intelligent keys cannot be copied like traditional mechanical keys.

CLIQ® Connect meets the needs of an increasingly mobile workforce. With our available CLIQ Connect Keys and CLIQ Connect App, users can quickly and easily update keys via their smartphone. Utilizing Bluetooth Low Energy Technology, the connection is wireless. Key audit data is automatically sent to CLIQ Web Manager Software.

« Remote Wall Programming Device: Locate wall programming devices throughout an office installation to enable remote key updates, key revalidation, key firmware updates and audits.

CLIQ Connect: )>
With available CLIQ Connect keys
and the CLIQ Connect App,
you can update key access rights
via smartphone.