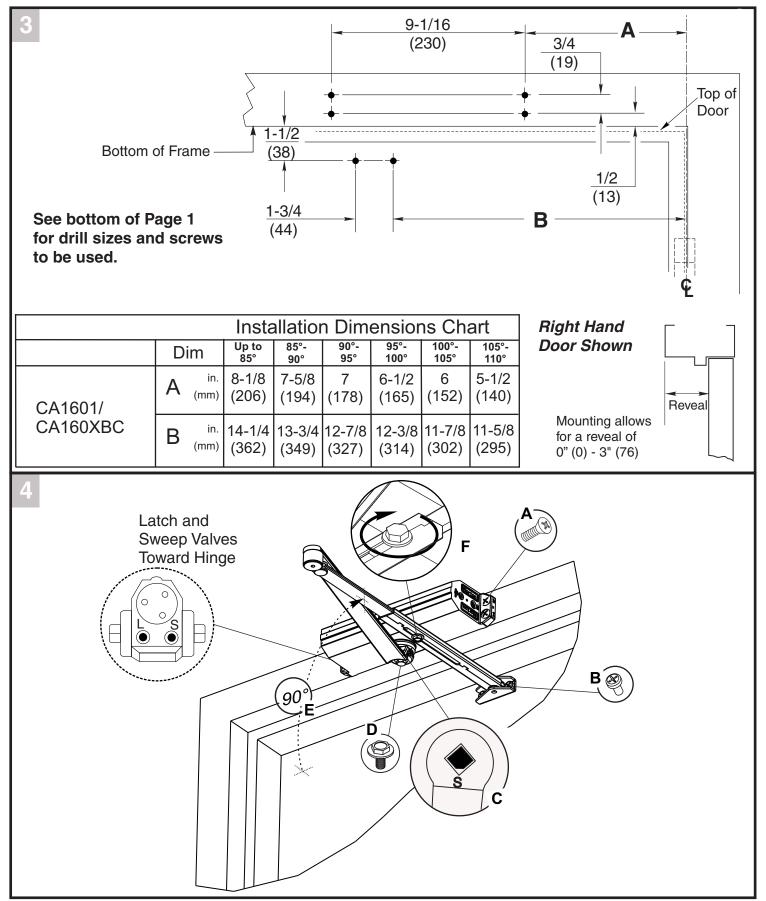

Copyright © 2017 Yale Security Inc., an ASSA ABLOY Group company. All rights reserved. Reproduction in whole or in part without the express written permission of Yale Security Inc. is prohibited. ASSA ABLOY, the global leader in door opening solutions

## **CA1600 Series**

Cushion Stop Arm Door Closers — Regular Mount



Copyright © 2017 Yale Security Inc., an ASSA ABLOY Group company. All rights reserved. Reproduction in whole or in part without the express written permission of Yale Security Inc. is prohibited. **Norton**<sup>®</sup>

ASSA ABLOY

## **CA1600 Series**

#### Cushion Stop Arm Door Closers — **Top Jamb Mount**

### **Norton**° ASSA ABLOY



# 1600 Series Adjustments



Reproduction in whole or in part without the express written permission of Yale Security Inc. is prohibited.

80-9316-2538-020 Rev 3