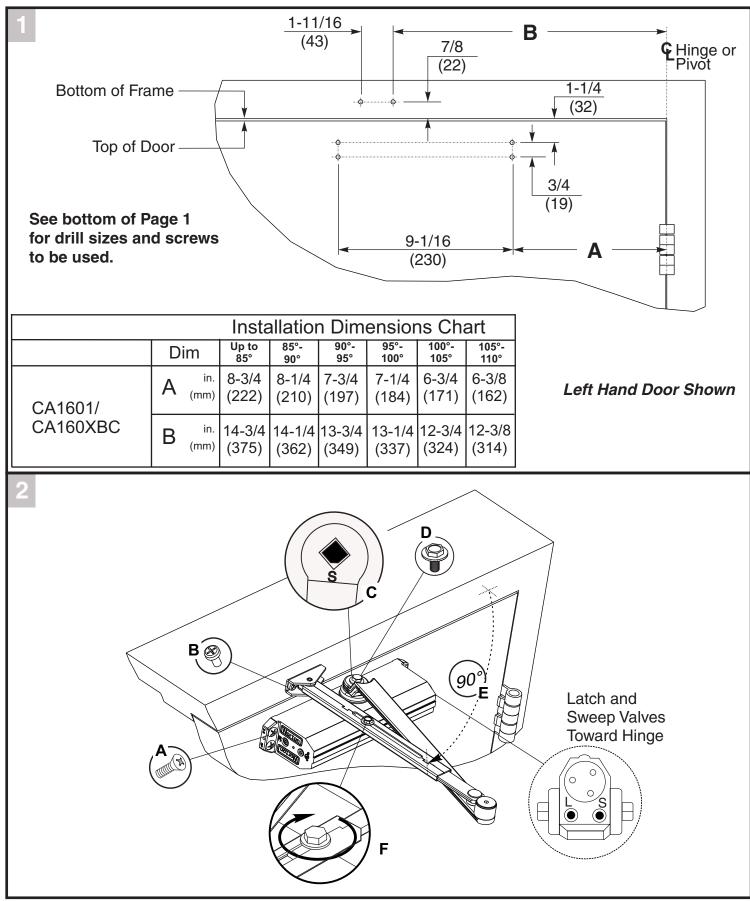

Copyright © 2017 Yale Security Inc., an ASSA ABLOY Group company. All rights reserved. Reproduction in whole or in part without the express written permission of Yale Security Inc. is prohibited. ASSA ABLOY, the global leader in door opening solutions

## **CA1600 Series**

Cushion Stop Arm Door Closers — Regular Mount



Copyright © 2017 Yale Security Inc., an ASSA ABLOY Group company. All rights reserved. Reproduction in whole or in part without the express written permission of Yale Security Inc. is prohibited. **Norton**<sup>®</sup>

ASSA ABLOY

## **CA1600 Series**

#### Cushion Stop Arm Door Closers — **Top Jamb Mount**

### **Norton**° ASSA ABLOY



# 1600 Series Adjustments



Reproduction in whole or in part without the express written permission of Yale Security Inc. is prohibited.

80-9316-2538-020 Rev 3