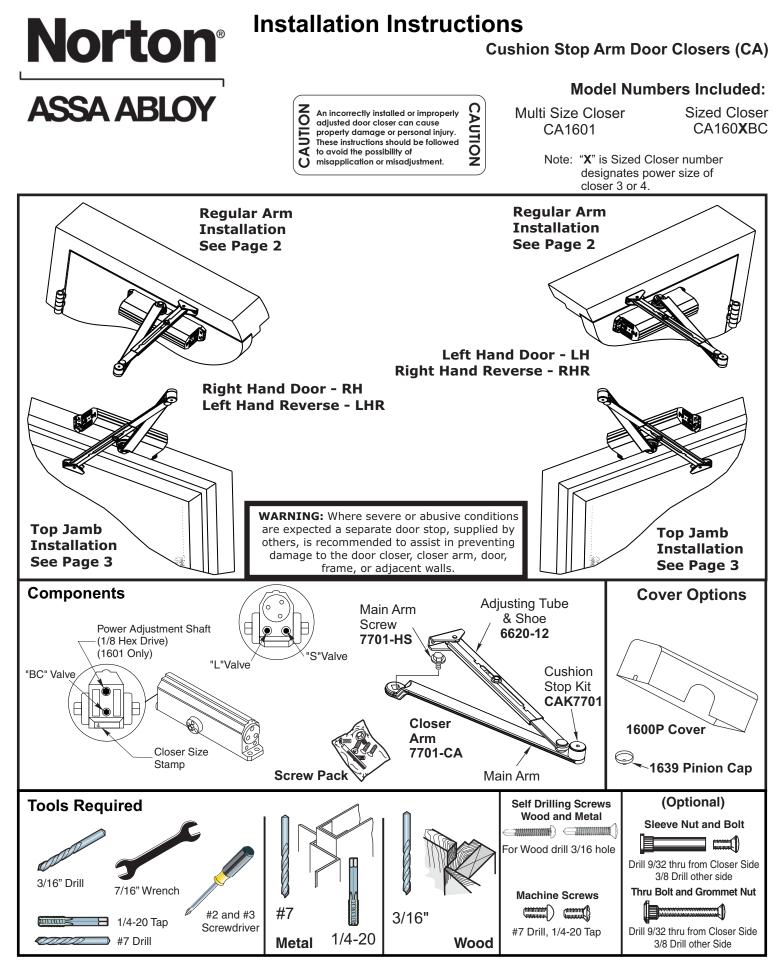

## **CA1600 Series**

Cushion Stop Arm Door Closers — Regular Mount

Copyright © 2017 Yale Security Inc., an ASSA ABLOY Group company. All rights reserved. Reproduction in whole or in part without the express written permission of Yale Security Inc. is prohibited. **Norton**<sup>®</sup>